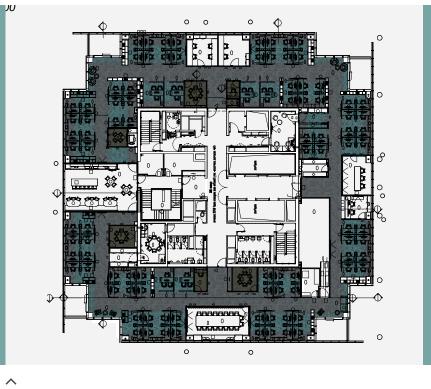

### Floor Plans

^

A final scheme floor plan can be provided in multiple outputs. Finished floor plan, rendered floor plan, textured floor plan and DWG export