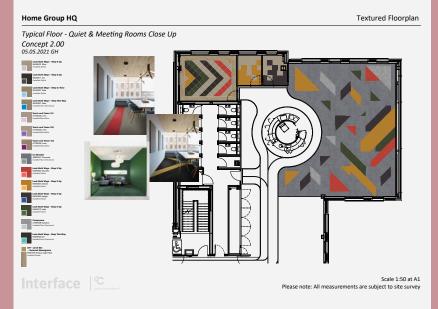

### Floor Plans

^

A final scheme floor plan can be provided in multiple outputs. Finished floor plan, rendered floor plan, textured floor plan and DWG export

**Tufted Sample** A physical sample of the custom colour or product is

Scene A 3D image showing product in a room scene

Mock Up Creation of a mock of a small area of product installation

Floor Plans A final scheme floor plan can be provided in multiple outputs. Finished floor plan, rendered floor plan, textured floor plan and DWG export