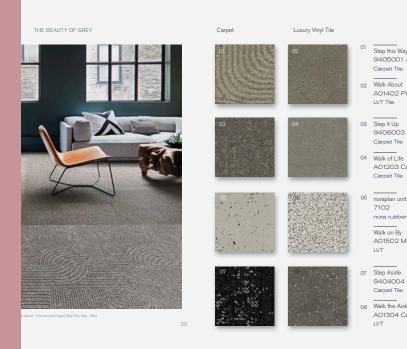

#### Grid

 $\mathbf{\wedge}$ 

A 2D image showing a 2 meter square area of product in the chosen installation method

Mock Up Creation of a mock of a small area of product installation

#### Scene

A 3D image showing product in a room scene

## Product Customisation

Product Re-colour A standard product is re-coloured

Tufted Sample

developed

Custom Pattern Design Development of a bespoke pattern for a special or new development

A physical sample of the custom colour or product is

 $\wedge$ Scene A 3D image showing product in a room scene