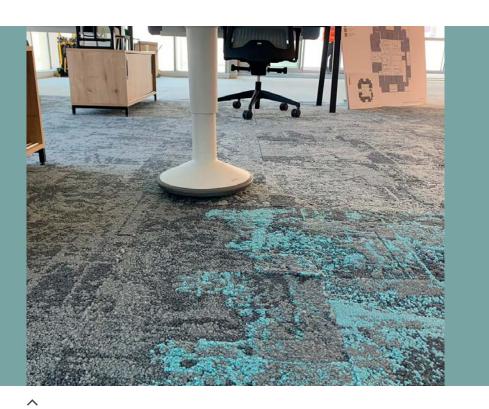

#### Grid

 $\mathbf{\wedge}$ 

A 2D image showing a 2 meter square area of product in the chosen installation method

Mock Up Creation of a mock of a small area of product installation