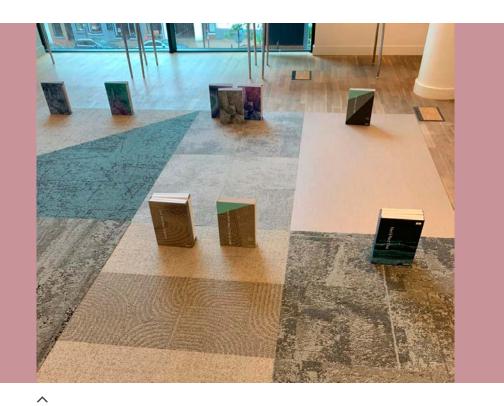

#### Grid

 $\mathbf{\wedge}$ 

A 2D image showing a 2 meter square area of product in the chosen installation method

Mock Up Creation of a mock of a small area of product installation