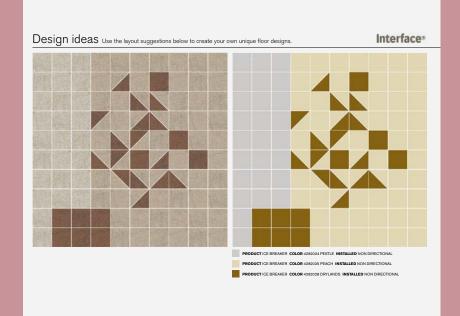

#### Grid

 $\mathbf{\wedge}$ 

A 2D image showing a 2 meter square area of product in the chosen installation method

Mock Up Creation of a mock of a small area of product installation