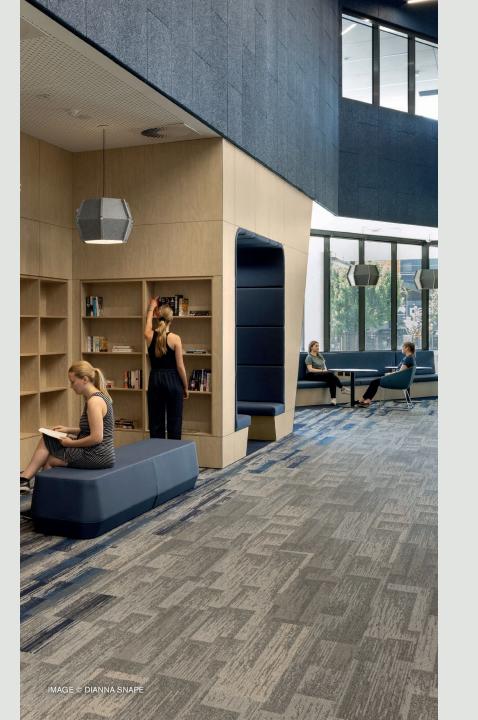

# CARPET

### EVERYTHING YOU LOVE ABOUT SOFT FLOORING BUT WITH THE FLEXIBILITY OF TILE.

- Ease of installation and replacement with our glue-free TacTiles™ installation system.
- Dense construction with premium high recycled content nylon fibre.
- Solution-dyed nylon fibres to withstand heavy wear and tear in active learning environments.
- Intersept<sup>™</sup>, our proprietary antimicrobial treatment, is permanently incorporated into the backing to protect carpet tiles against mould growth and odour—even at the seams.
- Interface's i2<sup>™</sup> styles allow for selective replacement without the concern of matching dye lots or storing excess stock, ensuring your floor looks beautiful now and for years to come.