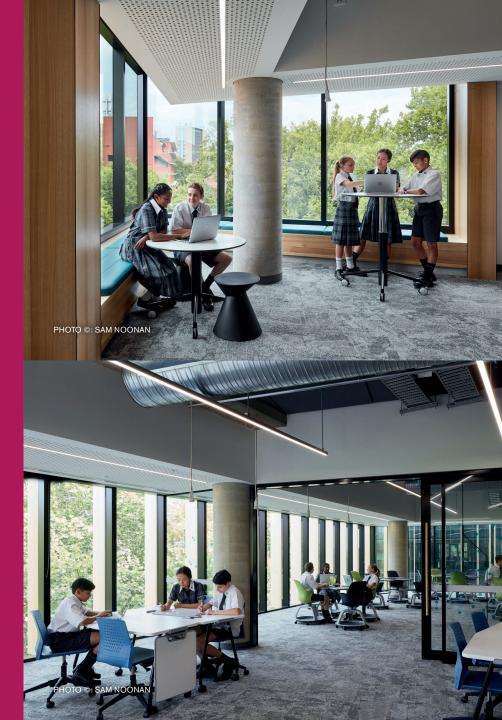

# ST JAMES CATHOLIC PRIMARY SCHOOL

| Location                | Brighton, VIC                                                                                                                  |
|-------------------------|--------------------------------------------------------------------------------------------------------------------------------|
| Project<br>Requirements | Modernise the space, creating a positive learning environment rich in transparency, connectedness, and breakout opportunities. |
| Carpet Tile<br>Products | World Woven WW860, WW865                                                                                                       |
| LVT<br>Products         | Level Set Textured Woodgrains                                                                                                  |
| Designer                | Baldasso Cortese                                                                                                               |

### ADELAIDE BOTANIC HIGH

| Location                | Adelaide, SA                                                                                                                                                               |
|-------------------------|----------------------------------------------------------------------------------------------------------------------------------------------------------------------------|
| Project<br>Requirements | Create a dynamic learning environment with open, connected designs, breakout areas for collaboration, and transitional flooring to define zones and enhance functionality. |
| Carpet Tile<br>Products | Net Effect - B601, B602 and B603                                                                                                                                           |
| Architect/ Designer     | COX Architecture and Design Inc                                                                                                                                            |