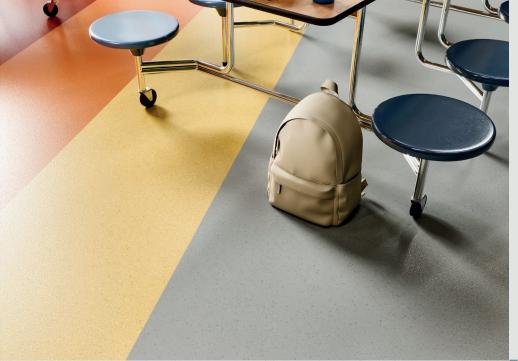

# LUXURY VINYL TILE

### BRING YOUR VISION TO LIFE WITH OUR DURABLE 4.5 MM SOUND CHOICE™ LVT.

### 4.5 mm Sound Choice

- Greater impact sound reduction of 16dB.
- Ceramor+<sup>™</sup> coating resists slips, scuffs, and scratches.
- 39% pre-consumer recycled content.
- Can be sustainably recycled through Resiloop, a vinyl flooring recycling programme in Australia to support a closed-loop system.
- Designed as a smart system in the same dimensions and height as our carpet tiles, eliminating the need for transition strips.