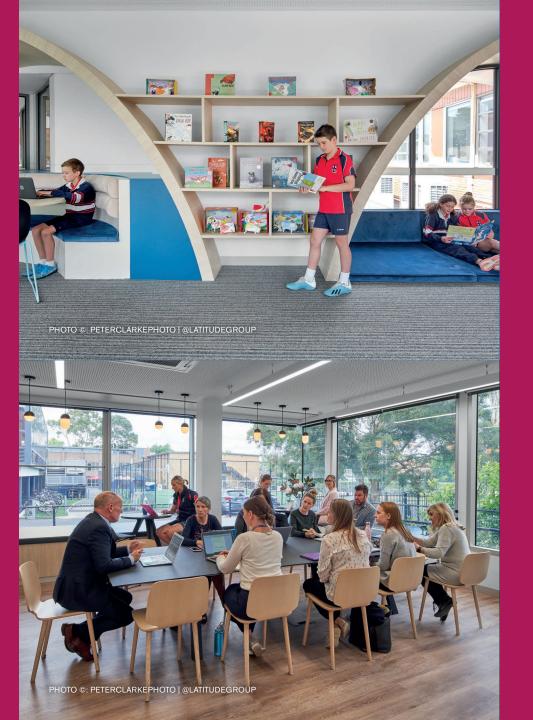

# ST JAMES CATHOLIC PRIMARY SCHOOL

| Location                | Brighton, VIC                                                                                                                  |
|-------------------------|--------------------------------------------------------------------------------------------------------------------------------|
| Project<br>Requirements | Modernise the space, creating a positive learning environment rich in transparency, connectedness, and breakout opportunities. |
| Carpet Tile<br>Products | World Woven WW860, WW865                                                                                                       |
| LVT<br>Products         | Level Set Textured Woodgrains                                                                                                  |
| Designer                | Baldasso Cortese                                                                                                               |

### ADELAIDE BOTANIC HIGH

| Location                | Adelaide, SA                                                                                                                                                               |
|-------------------------|----------------------------------------------------------------------------------------------------------------------------------------------------------------------------|
| Project<br>Requirements | Create a dynamic learning environment with open, connected designs, breakout areas for collaboration, and transitional flooring to define zones and enhance functionality. |
| Carpet Tile<br>Products | Net Effect - B601, B602 and B603                                                                                                                                           |
| Architect/ Designer     | COX Architecture and Design Inc                                                                                                                                            |