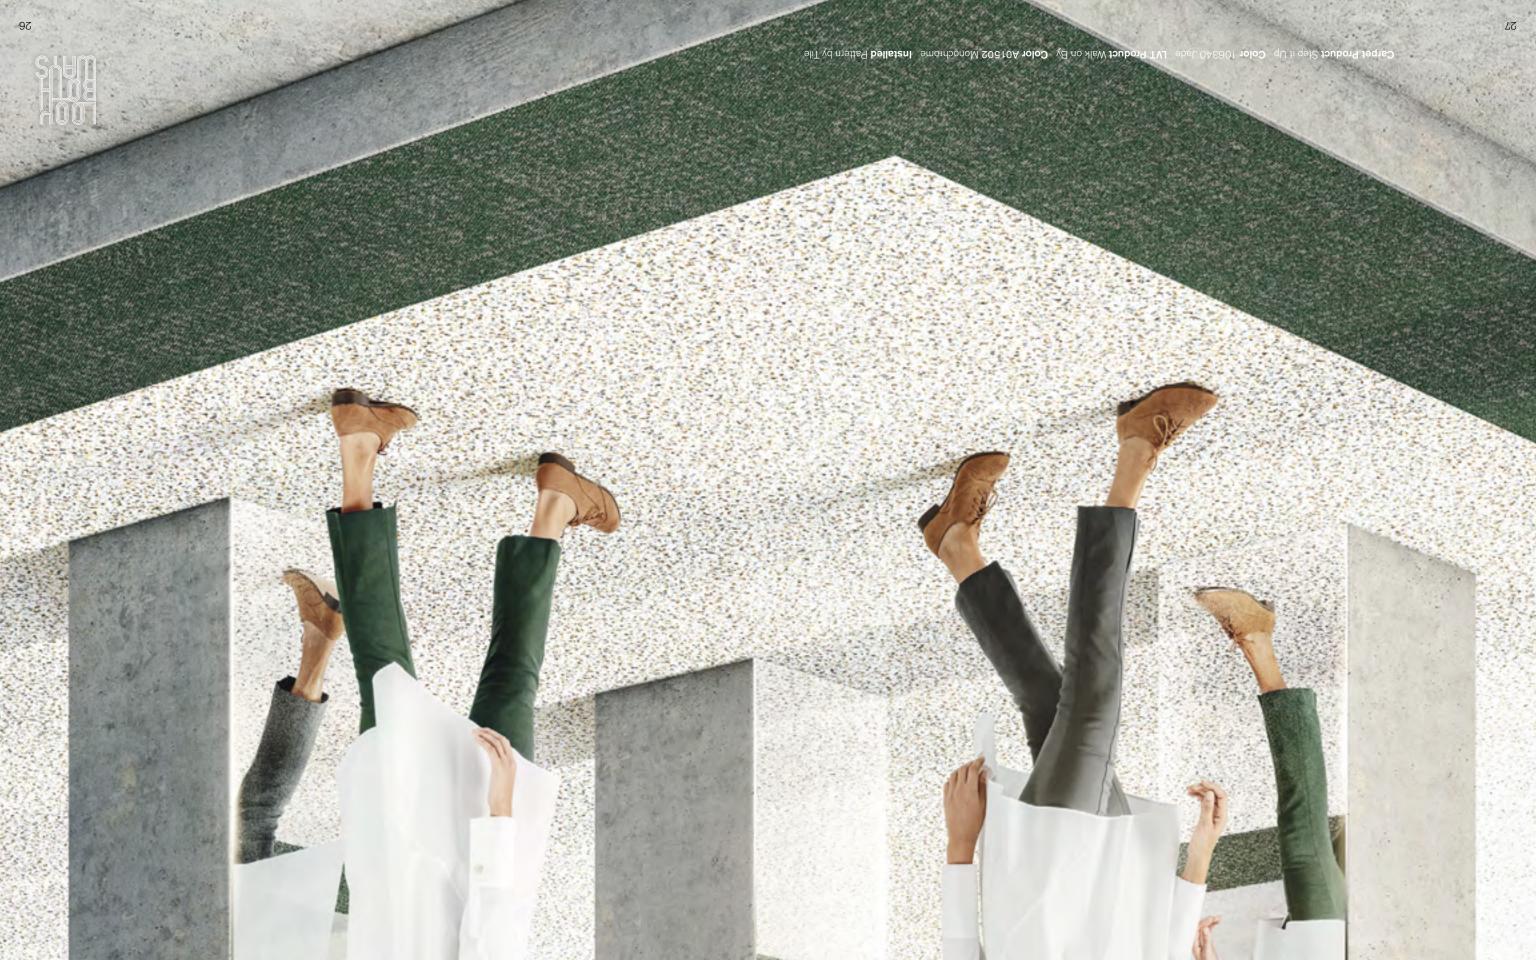

## THIS SIDE UP

Look Both Ways LVT and carpet tile marry purpose and function to create landscapes that perform and delight in infinite ways. Designed as part of our modular system, all our tiles fit together without transition strips. Effortless installation in endless combinations. It's beauty and innovation united. Celebrate the mix!

Carpet Product Step it Up Color 106330 Coralite
LVT Product Walk About Color A01402 Pumice
Installed Pattern by Tile

Carbon Neutral Floors<sup>IM</sup>
Look Both Ways Collection
mixes pattern and texture for
truly unique flooring designs,
without the footprint. Like all our
products, globally, it's carbon
neutral, so you can create
neutral, so you can create
the footprint in serving a climate fit
loin us in creating a climate fit
for life, #Climate TaleBack