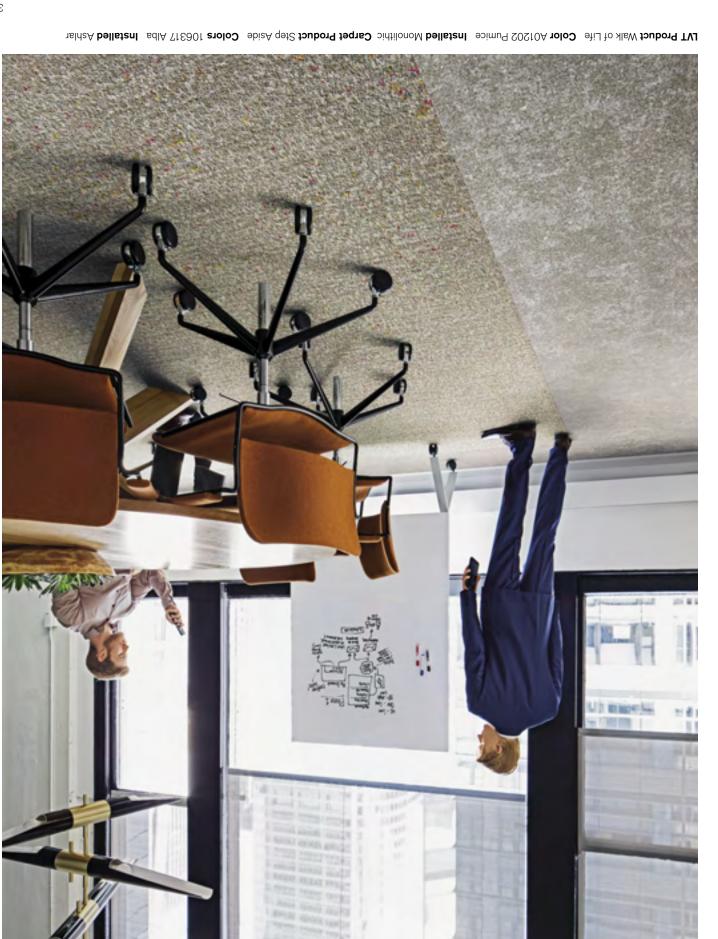

inite ways. Designed as part of our modular system, all our tiles fit together without transition strips. Effortless installation in endless combinations. It's beauty and innovation united. Celebrate the mix!



Carpet Product Step it Up Color 106330 Coralite
LVT Product Walk About Color A01402 Pumice
Installed Pattern by Tile









Carbon Neutral Floors<sup>IM</sup>
Look Both Ways Collection
mixes pattern and texture for
truly unique flooring designs,
without the footprint. Like all our
products, globally, it's carbon
neutral, so you can create
neutral, so you can create
the footprint in serving a climate fit
loin us in creating a climate fit
for life, #Climate TaleBack





















Carpet Product Step Aside Color 106322 Jet

LVT Product Walk the Aisle Color A01304 Carbon











LVT. Every mix is a match. Plush and flat, Carpet and confetti. Heavy and light. combinations, Concrete and together in a series of striking and urban textures blend inspiration. Playful patterns Look Both Ways for design

Look Both Ways @ interface.com/LookBothWays

## LOOK BOTH WAYS COLLECTION CARPET

Look Both Ways pairs Interface carpet and LVT in one contemporary collection.

pgs. 04 - 05 | Intro/Outro

pgs. 06 - 11 | Installations & Inspirations

pgs. 12 - 13 | Carpet/LVT Twins

pgs. 14 - 17 Tabletops

pgs. 18 - 21 | Look Both Ways Campaign

pgs. 22 - 23 | Centerfold/Carpet & LVT

pgs. 22 - 23 | Centerfold/LVT & Carpet

bgs. 27 - 24 | Look Both Ways Campaign

pgs. 31 - 28 | Tabletops

pgs. 33 - 32 | LVT/Carpet Twins

pgs. 39 - 34 | Installations & Inspirations

pgs. 41 - 40 | I