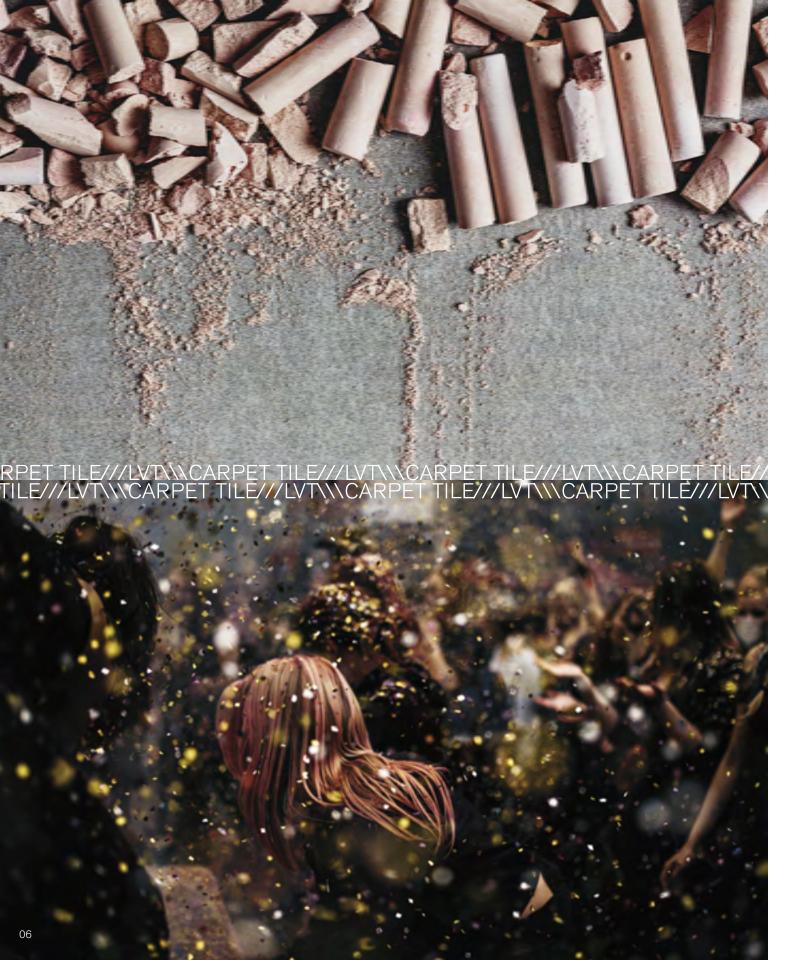

Look Both Ways for design inspiration. Playful patterns and urban textures blend together in a series of striking combinations. Concrete and confetti. Heavy and light. Plush and flat. Carpet and LVT. Every mix is a match.

Carpet Product Step Aside Color 106322 Jet

LVT Product Walk the Aisle Color A01304 Carbon

LVT. Every mix is a match. Plush and flat, Carpet and confetti. Heavy and light. combinations, Concrete and together in a series of striking and urban textures blend inspiration. Playful patterns Look Both Ways for design