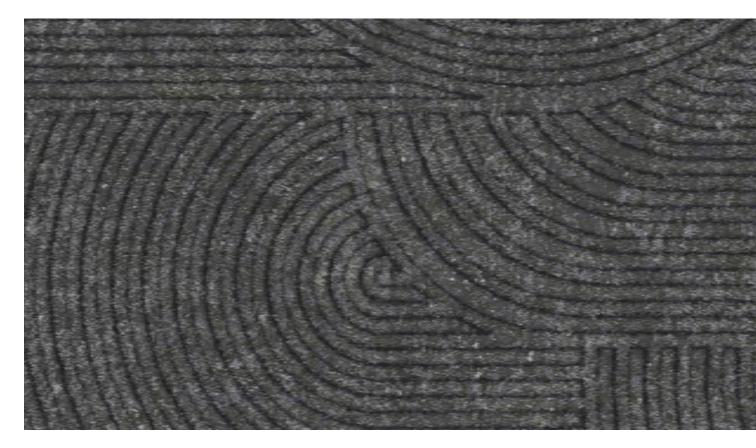

Carpet Product Step this Way Color 106327 Indigo Installed Brick

**LVT Product** Walk About™ **Color** A01404 Carbon

12

Palette Alba & Coralite