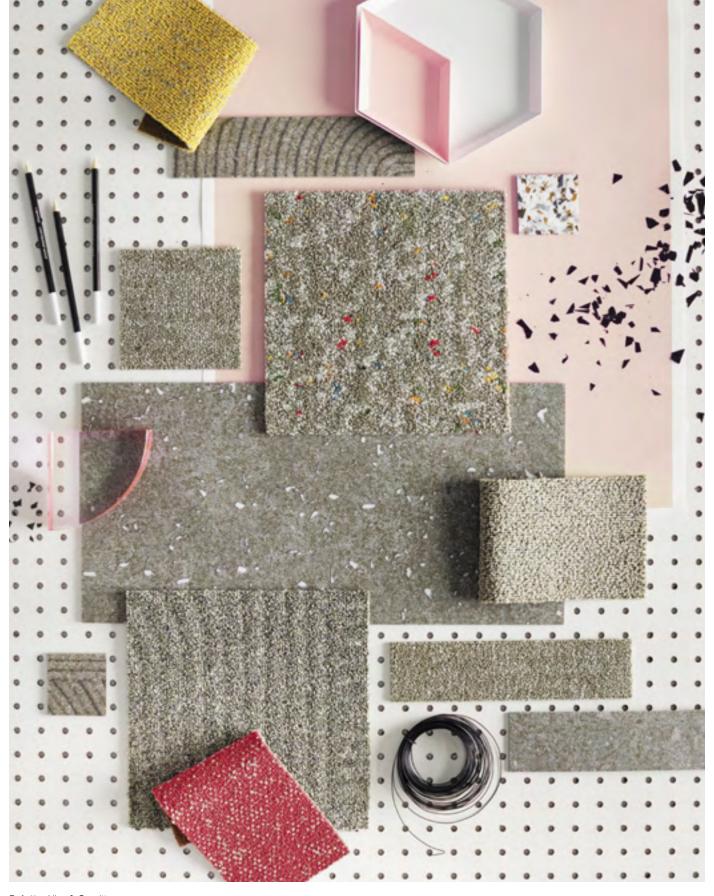

## THIS SIDE UP

Look Both Ways LVT and carpet tile marry purpose and function to create landscapes that perform and delight in infinite ways. Designed as part of our modular system, all our tiles fit together without transition strips. Effortless installation in endless combinations. It's beauty and innovation united. Celebrate the mix!

Carpet Product Step it Up Color 106330 Coralite
LVT Product Walk About Color A01402 Pumice
Installed Pattern by Tile

Carbon Neutral Floors<sup>IM</sup>
Look Both Ways Collection
mixes pattern and texture for
truly unique flooring designs,
without the footprint. Like all our
products, globally, it's carbon
neutral, so you can create
neutral, so you can create
the footprint in serving a climate fit
loin us in creating a climate fit
for life, #Climate TaleBack