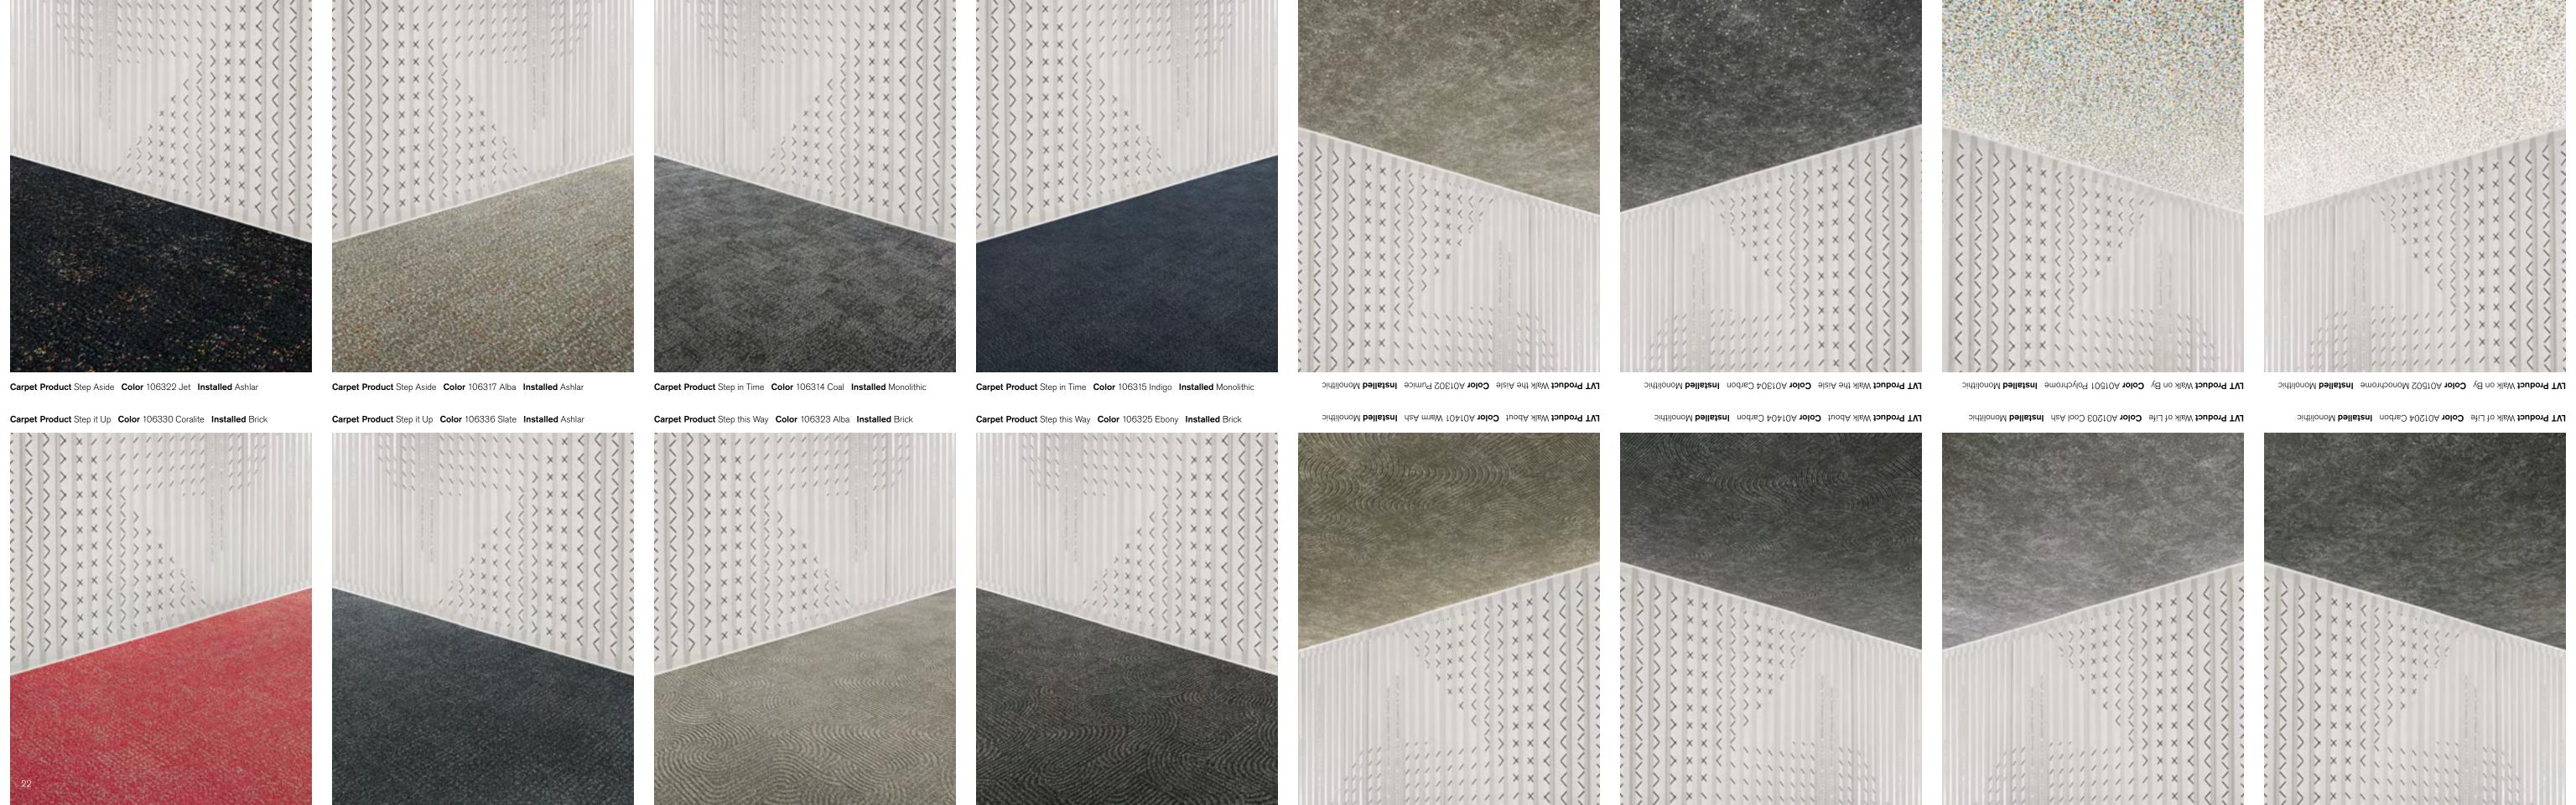

Look Both Ways @ interface.com/LookBothWays

Carpet Product Step this Way™ Color 106325 Ebony Carpet Product Step in Time Color 106316 Jet Installed Pattern by Tile LVT Product Walk the Aisle Color A01304 Carbon Installed Monolithic

Carpet Product Step this Way Color 106327 Indigo Installed Brick

**LVT Product** Walk About™ **Color** A01404 Carbon

12

Palette Alba & Coralite

Carpet Product Step it Up Color 106330 Coralite
LVT Product Walk About Color A01402 Pumice
Installed Pattern by Tile

Carbon Neutral Floors<sup>IM</sup>
Look Both Ways Collection
mixes pattern and texture for
truly unique flooring designs,
without the footprint. Like all our
products, globally, it's carbon
neutral, so you can create
neutral, so you can create
the footprint in serving a climate fit
loin us in creating a climate fit
for life, #Climate TaleBack

Carpet Product Step Aside Color 106322 Jet

LVT Product Walk the Aisle Color A01304 Carbon

LVT. Every mix is a match. Plush and flat, Carpet and confetti. Heavy and light. combinations, Concrete and together in a series of striking and urban textures blend inspiration. Playful patterns Look Both Ways for design