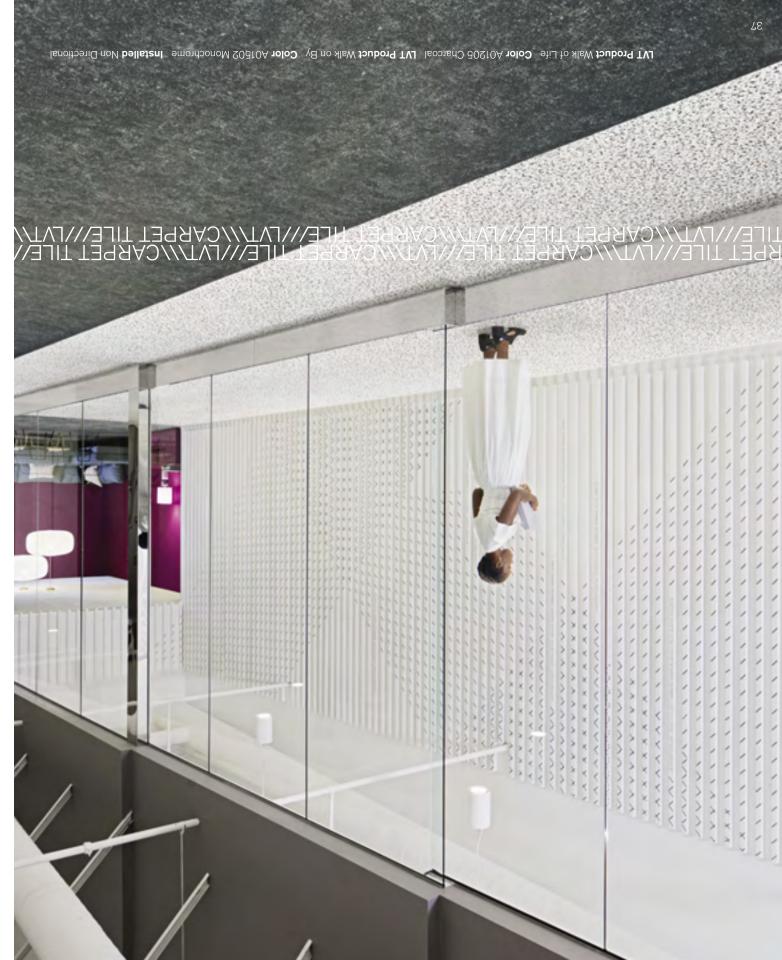

nfinite ways. Designed as part of our modular system, all our tiles fit together without transition strips. Effortless installation in endless combinations. It's beauty and innovation united. Celebrate the mix!



Carpet Product Step it Up Color 106330 Coralite
LVT Product Walk About Color A01402 Pumice
Installed Pattern by Tile









Carbon Neutral Floors<sup>IM</sup>
Look Both Ways Collection
mixes pattern and texture for
truly unique flooring designs,
without the footprint. Like all our
products, globally, it's carbon
neutral, so you can create
neutral, so you can create
the footprint in serving a climate fit
loin us in creating a climate fit
for life, #Climate TaleBack





















Carpet Product Step Aside Color 106322 Jet

LVT Product Walk the Aisle Color A01304 Carbon











LVT. Every mix is a match. Plush and flat, Carpet and confetti. Heavy and light. combinations, Concrete and together in a series of striking and urban textures blend inspiration. Playful patterns Look Both Ways for design

Look Both Ways @ interface.com/LookBothWays

## LOOK BOTH WAYS COLLECTION CARPET

Look Both Ways pairs Interface carpet and LVT in one contemporary collection.

pgs. 04 - 05 | Intro/Outro

pgs. 06 - 11 | Installations & Inspirations

pgs. 12 - 13 | Carpet/LVT Twins

pgs. 14 - 17 Tabletops

pgs. 18 - 21 | Look Both Ways Campaign

pgs. 22 - 23 | Centerfold/Carpet & LVT

pgs. 22 - 23 | Centerfold/LVT & Carpet

bgs. 27 - 24 | Look Both Ways Campaign

pgs. 31 - 28 | Tabletops

pgs. 33 - 32 | LVT/Carpet Twins

pgs. 39 - 34 | Installations & Inspirations

pgs. 41 - 40 |