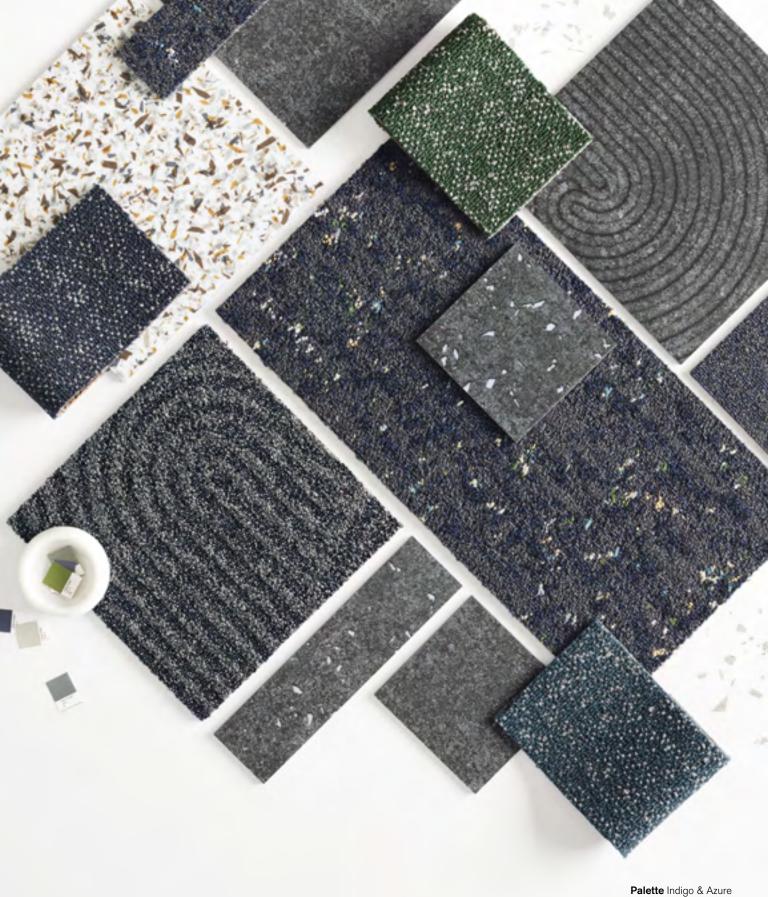

## THIS SIDE UP

Look Both Ways LVT and carpet tile marry purpose and function to create landscapes that perform and delight in infinite ways. Designed as part of our modular system, all our tiles fit together without transition strips. Effortless installation in endless combinations. It's beauty and innovation united. Celebrate the mix!

Carpet Product Step it Up Color 106330 Coralite
LVT Product Walk About Color A01402 Pumice
Installed Pattern by Tile

Carbon Neutral Floors<sup>IM</sup>
Look Both Ways Collection
mixes pattern and texture for
truly unique flooring designs,
without the footprint. Like all our
products, globally, it's carbon
neutral, so you can create
neutral, so you can create
the footprint in serving a climate fit
loin us in creating a climate fit
for life, #Climate TaleBack