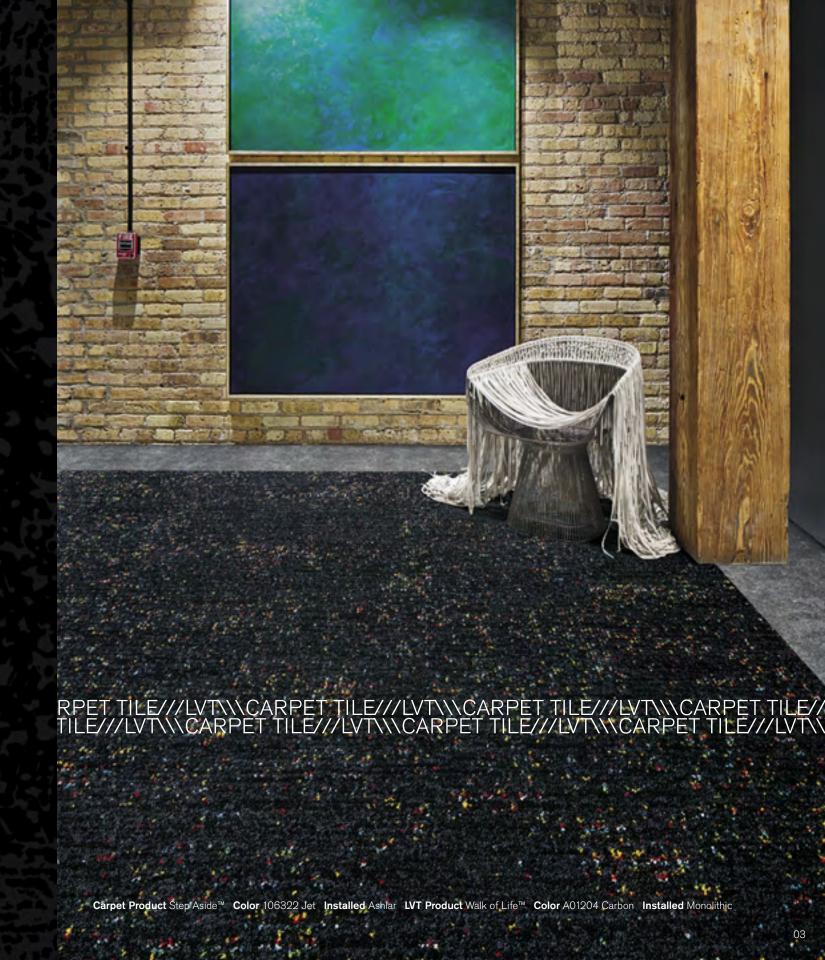

Carpet Product Step Aside Color 106322 Jet

LVT Product Walk the Aisle Color A01304 Carbon

LVT. Every mix is a match. Plush and flat, Carpet and confetti. Heavy and light. combinations, Concrete and together in a series of striking and urban textures blend inspiration. Playful patterns Look Both Ways for design