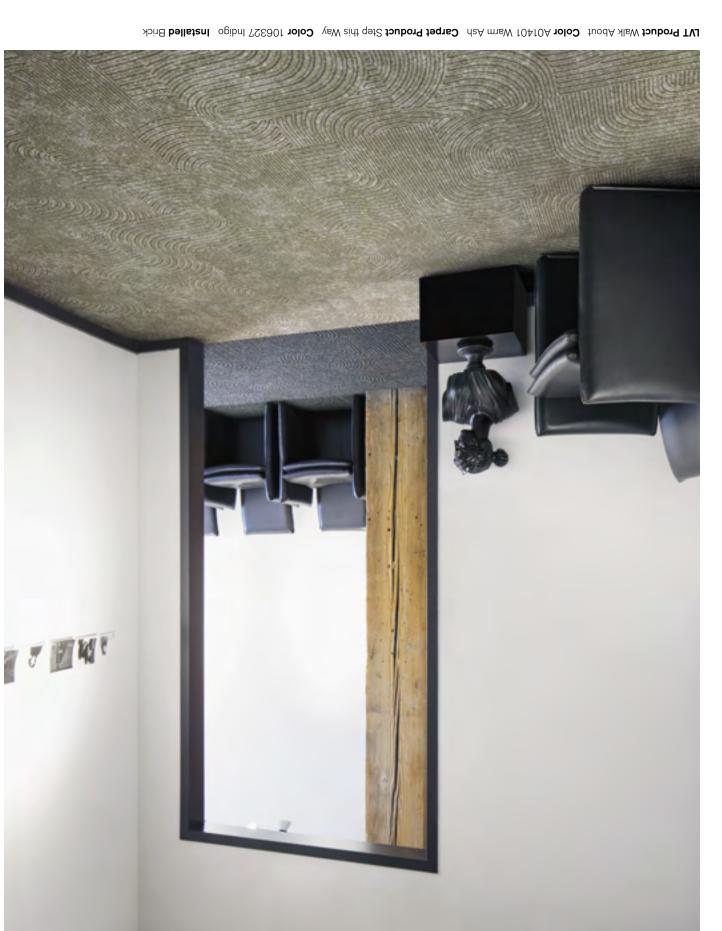

Carpet Product Step this Way Color 106327 Indigo Installed Brick

**LVT Product** Walk About™ **Color** A01404 Carbon

12

Palette Alba & Coralite