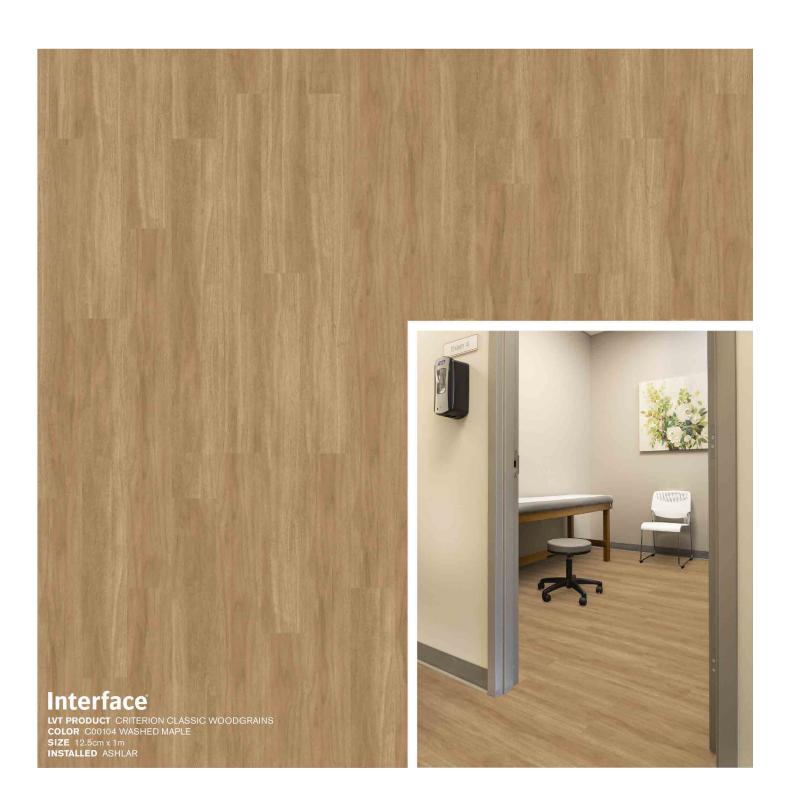

## Granite & Larimar

WE152: Granite 106275, 2) WE153: Granite 106283, 3) WE151: Granite 106267,
Neighborhood Smooth: Greige/Smooth 105304, 5) Farmland Loop: Granite 106569, 6) AE310: Greige 104625,
Ice Breaker: Larimar 106194, 8) The Standard: Larimar 106188, 9) Night Flight: Titanium 106471,
Viva Colores: Agua 106031, 11) Prairie Grass Loop: Grass 106565,
Criterion Classic Woodgrains: Antique Light Oak C00106, 13) Criterion Classic Woodgrains: Washed Maple C00104,
Criterion Classic Woodgrains: Cedar C00105, 15) norament Grano: Wintergreen 5321,
norament Satura: Neptune 5129, 17) noraplan Sentica: Destination 6535, 18) noraplan Sentica: Aloe 6516,
noraplan Environcare: Food Coma 7075, 20) norament Satura: Vela 5127, 21) norament Satura: Delphinus 5128