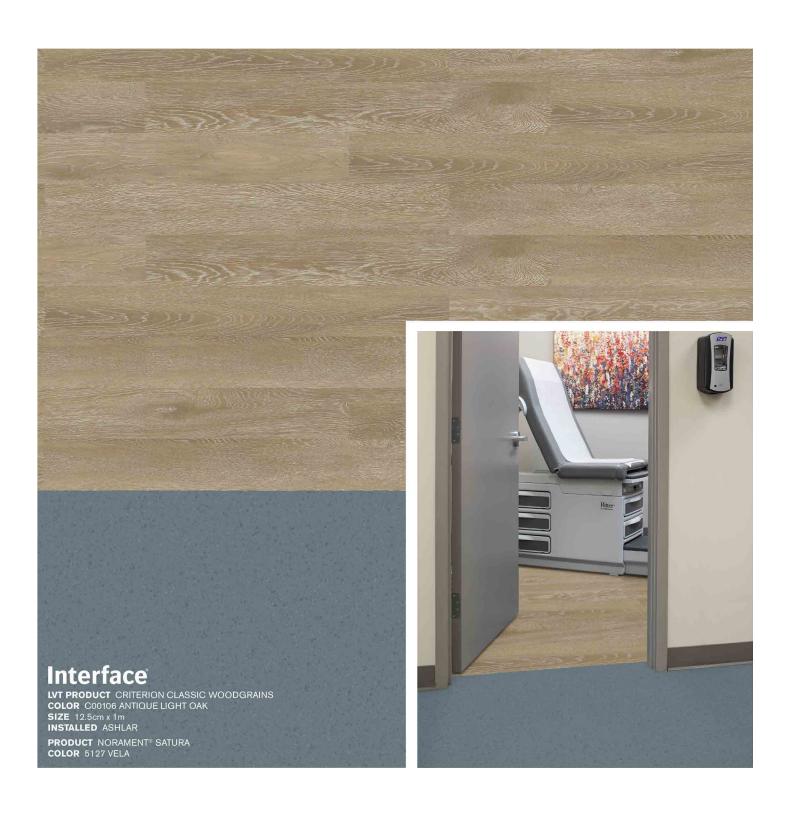

## Granite & Larimar

WE152: Granite 106275, 2) WE153: Granite 106283, 3) WE151: Granite 106267,
Neighborhood Smooth: Greige/Smooth 105304, 5) Farmland Loop: Granite 106569, 6) AE310: Greige 104625,
Ice Breaker: Larimar 106194, 8) The Standard: Larimar 106188, 9) Night Flight: Titanium 106471,
Viva Colores: Agua 106031, 11) Prairie Grass Loop: Grass 106565,
Criterion Classic Woodgrains: Antique Light Oak C00106, 13) Criterion Classic Woodgrains: Washed Maple C00104,
Criterion Classic Woodgrains: Cedar C00105, 15) norament Grano: Wintergreen 5321,
norament Satura: Neptune 5129, 17) noraplan Sentica: Destination 6535, 18) noraplan Sentica: Aloe 6516,
noraplan Environcare: Food Coma 7075, 20) norament Satura: Vela 5127, 21) norament Satura: Delphinus 5128