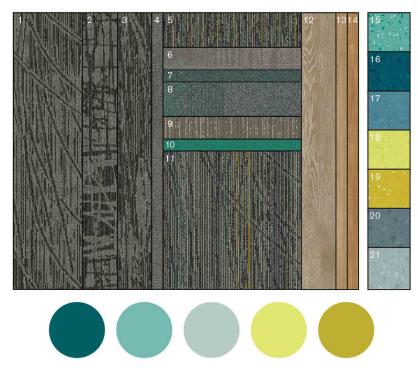

## Granite & Larimar

WE152: Granite 106275, 2) WE153: Granite 106283, 3) WE151: Granite 106267,
Neighborhood Smooth: Greige/Smooth 105304, 5) Farmland Loop: Granite 106569, 6) AE310: Greige 104625,
Ice Breaker: Larimar 106194, 8) The Standard: Larimar 106188, 9) Night Flight: Titanium 106471,
Viva Colores: Agua 106031, 11) Prairie Grass Loop: Grass 106565,
Criterion Classic Woodgrains: Antique Light Oak C00106, 13) Criterion Classic Woodgrains: Washed Maple C00104,
Criterion Classic Woodgrains: Cedar C00105, 15) norament Grano: Wintergreen 5321,
norament Satura: Neptune 5129, 17) noraplan Sentica: Destination 6535, 18) noraplan Sentica: Aloe 6516,
noraplan Environcare: Food Coma 7075, 20) norament Satura: Vela 5127, 21) norament Satura: Delphinus 5128