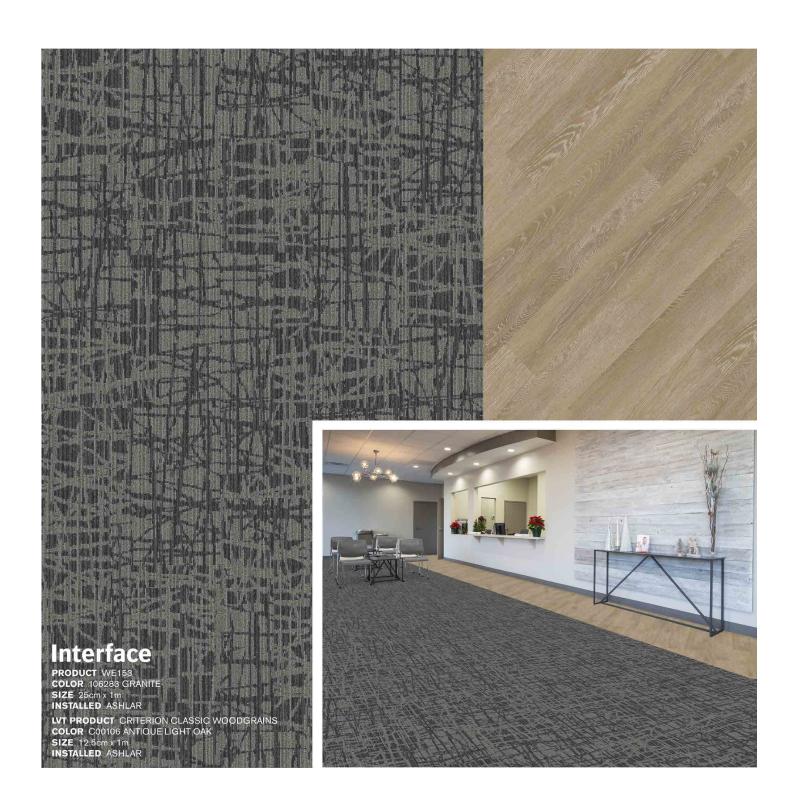

## Granite & Larimar

WE152: Granite 106275, 2) WE153: Granite 106283, 3) WE151: Granite 106267,
Neighborhood Smooth: Greige/Smooth 105304, 5) Farmland Loop: Granite 106569, 6) AE310: Greige 104625,
Ice Breaker: Larimar 106194, 8) The Standard: Larimar 106188, 9) Night Flight: Titanium 106471,
Viva Colores: Agua 106031, 11) Prairie Grass Loop: Grass 106565,
Criterion Classic Woodgrains: Antique Light Oak C00106, 13) Criterion Classic Woodgrains: Washed Maple C00104,
Criterion Classic Woodgrains: Cedar C00105, 15) norament Grano: Wintergreen 5321,
norament Satura: Neptune 5129, 17) noraplan Sentica: Destination 6535, 18) noraplan Sentica: Aloe 6516,
noraplan Environcare: Food Coma 7075, 20) norament Satura: Vela 5127, 21) norament Satura: Delphinus 5128