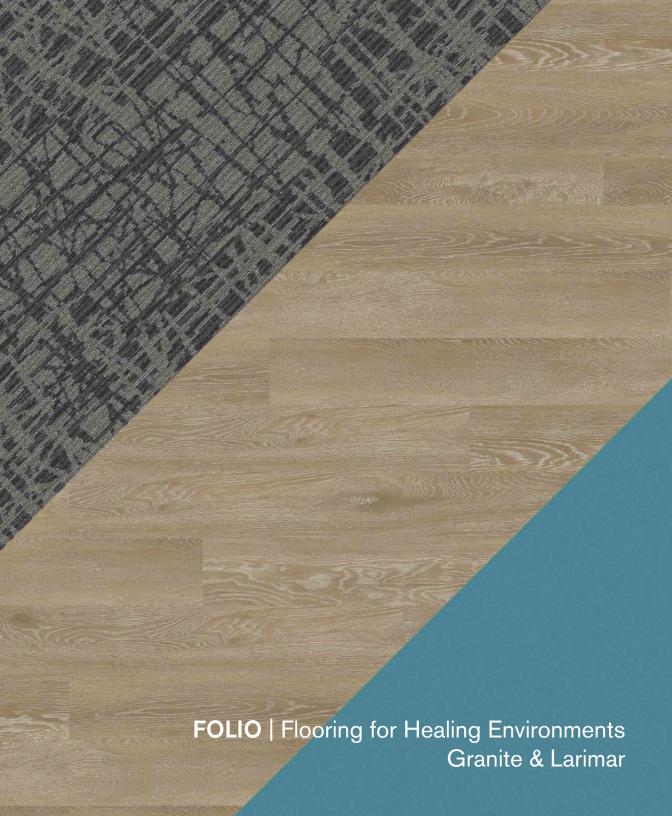

## Granite & Larimar

WE152: Granite 106275, 2) WE153: Granite 106283, 3) WE151: Granite 106267,
Neighborhood Smooth: Greige/Smooth 105304, 5) Farmland Loop: Granite 106569, 6) AE310: Greige 104625,
Ice Breaker: Larimar 106194, 8) The Standard: Larimar 106188, 9) Night Flight: Titanium 106471,
Viva Colores: Agua 106031, 11) Prairie Grass Loop: Grass 106565,
Criterion Classic Woodgrains: Antique Light Oak C00106, 13) Criterion Classic Woodgrains: Washed Maple C00104,
Criterion Classic Woodgrains: Cedar C00105, 15) norament Grano: Wintergreen 5321,
norament Satura: Neptune 5129, 17) noraplan Sentica: Destination 6535, 18) noraplan Sentica: Aloe 6516,
noraplan Environcare: Food Coma 7075, 20) norament Satura: Vela 5127, 21) norament Satura: Delphinus 5128