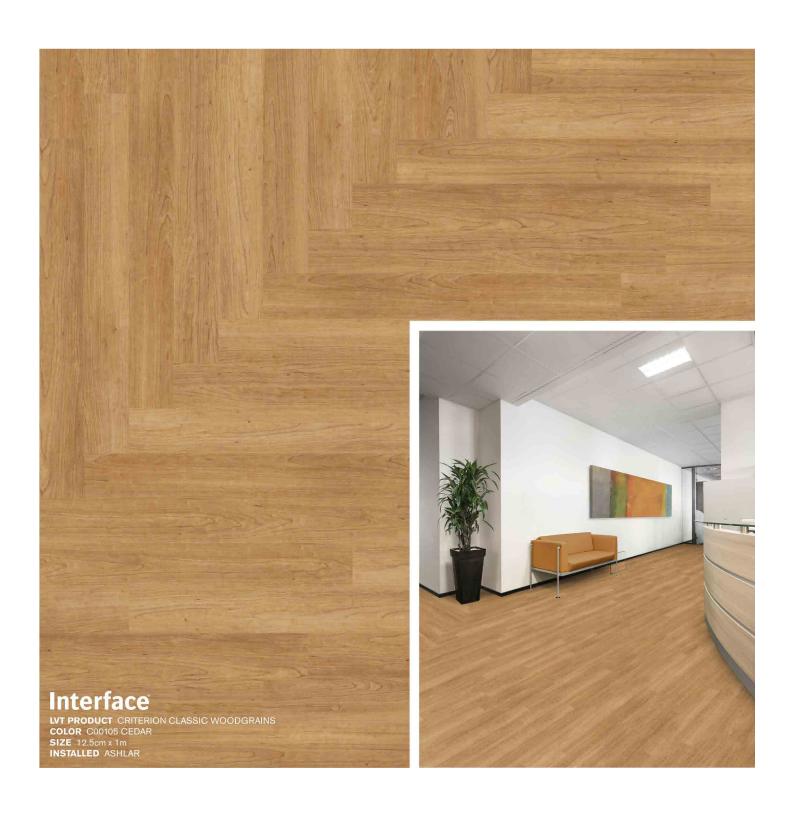

## Granite & Larimar

WE152: Granite 106275, 2) WE153: Granite 106283, 3) WE151: Granite 106267,
Neighborhood Smooth: Greige/Smooth 105304, 5) Farmland Loop: Granite 106569, 6) AE310: Greige 104625,
Ice Breaker: Larimar 106194, 8) The Standard: Larimar 106188, 9) Night Flight: Titanium 106471,
Viva Colores: Agua 106031, 11) Prairie Grass Loop: Grass 106565,
Criterion Classic Woodgrains: Antique Light Oak C00106, 13) Criterion Classic Woodgrains: Washed Maple C00104,
Criterion Classic Woodgrains: Cedar C00105, 15) norament Grano: Wintergreen 5321,
norament Satura: Neptune 5129, 17) noraplan Sentica: Destination 6535, 18) noraplan Sentica: Aloe 6516,
noraplan Environcare: Food Coma 7075, 20) norament Satura: Vela 5127, 21) norament Satura: Delphinus 5128