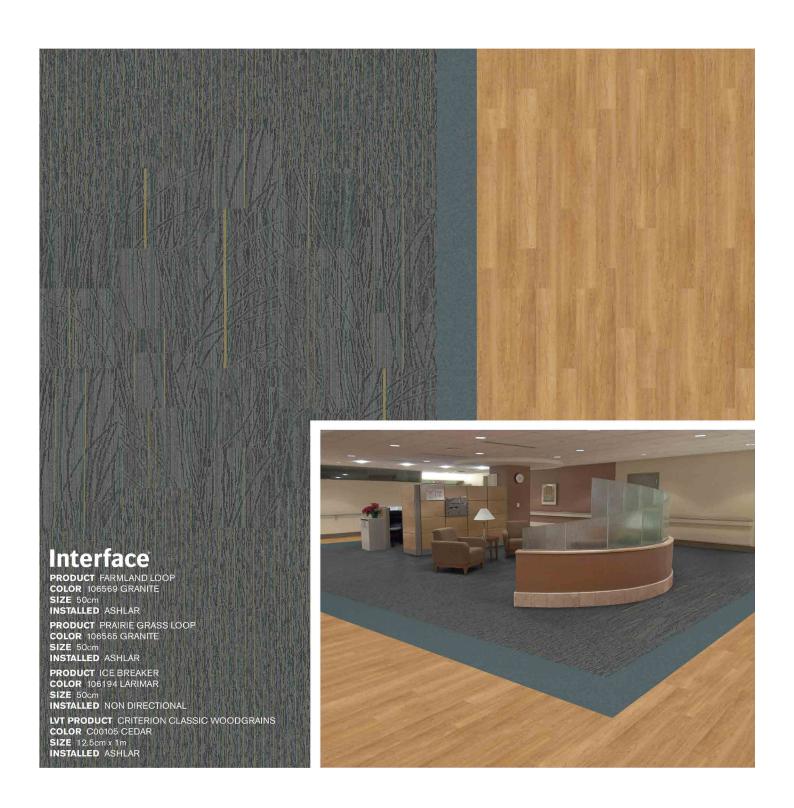

## Granite & Larimar

WE152: Granite 106275, 2) WE153: Granite 106283, 3) WE151: Granite 106267,
Neighborhood Smooth: Greige/Smooth 105304, 5) Farmland Loop: Granite 106569, 6) AE310: Greige 104625,
Ice Breaker: Larimar 106194, 8) The Standard: Larimar 106188, 9) Night Flight: Titanium 106471,
Viva Colores: Agua 106031, 11) Prairie Grass Loop: Grass 106565,
Criterion Classic Woodgrains: Antique Light Oak C00106, 13) Criterion Classic Woodgrains: Washed Maple C00104,
Criterion Classic Woodgrains: Cedar C00105, 15) norament Grano: Wintergreen 5321,
norament Satura: Neptune 5129, 17) noraplan Sentica: Destination 6535, 18) noraplan Sentica: Aloe 6516,
noraplan Environcare: Food Coma 7075, 20) norament Satura: Vela 5127, 21) norament Satura: Delphinus 5128