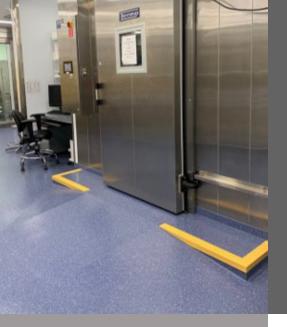

## Cold Rooms (norament® xp™and xp trac™) Installed to -30°F

## Performance Benefits:

- Slip resistant, reducing slip, trips and falls
- Simple maintenance and repair protocols to minimize downtime
- No coatings, does not require a finish – ever

## Sustainability Benefits:

- Contributes to better indoor air quality with products that are GREENGUARD Gold certified
- Third party verified carbon neutral throughout its entire life cycle as part of Interface's Carbon Neutral Floors program