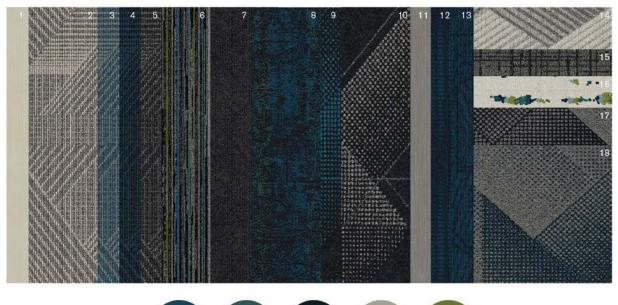

#### Product Launch Palette - Cobalt & Carbon

PANTONE COLOR ACCENTS: 309C, 323U, 296 C, 402C, 5757C

- 1) Drawn Lines: A00910 Opal
- 2) Play The Angle: 107188 Selenium
- 3) Play The Angle: 107203 Indium
- 4) Play The Angle: 107197 Cobalt
- 5) Play The Angle: 107191 Carbon
- 6) Video Spectrum: 106017 Metal
- 7) Angle Up: 107209 Carbon
- 8) Up At Dawn: 107174 Cobalt
- 9) Spandrel: 107162 Cobalt
- LVT Carpet

- 10) Spandrel: 107156 Carbon
- 11) Brushed Lines: A01604 Galena
- 12) Karmic Relief: 107214 Cobalt
- 13) Binary Code: 107220 Cobalt
- 14) Proportional: 107176 Zinc
- 15) Duplex: 105894 Sutton Place
- 16) FLOR Lilting: 105391 Teal
- 17) Upward Bound: 107185 Carbon
- 18) Upward Bound: 107184 Cobalt