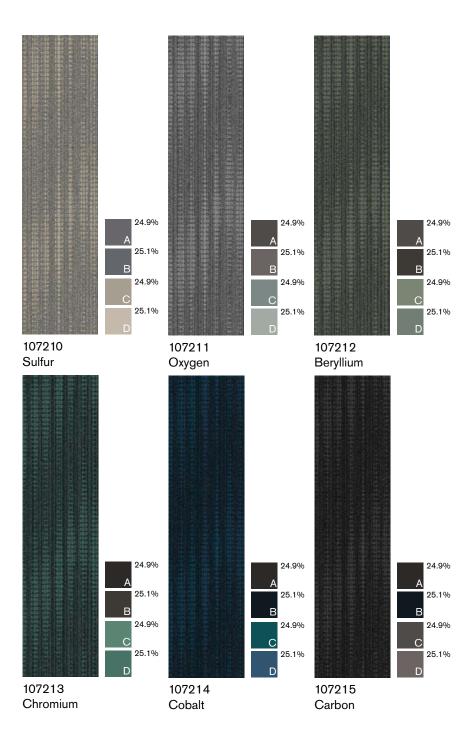

FOLIO: Interface Design Studio has created a group of supplementary assets that show our newest products in a variety of spaces representing every segment, as well as demonstrate both aspirational design capabilities or practical application in any space—all driven by our launch palettes. Also included is a color placement guide, which shows the position and percentage of hues of each product colorway—serving as a quick and helpful visual reference for customizing color.

## Binary Code