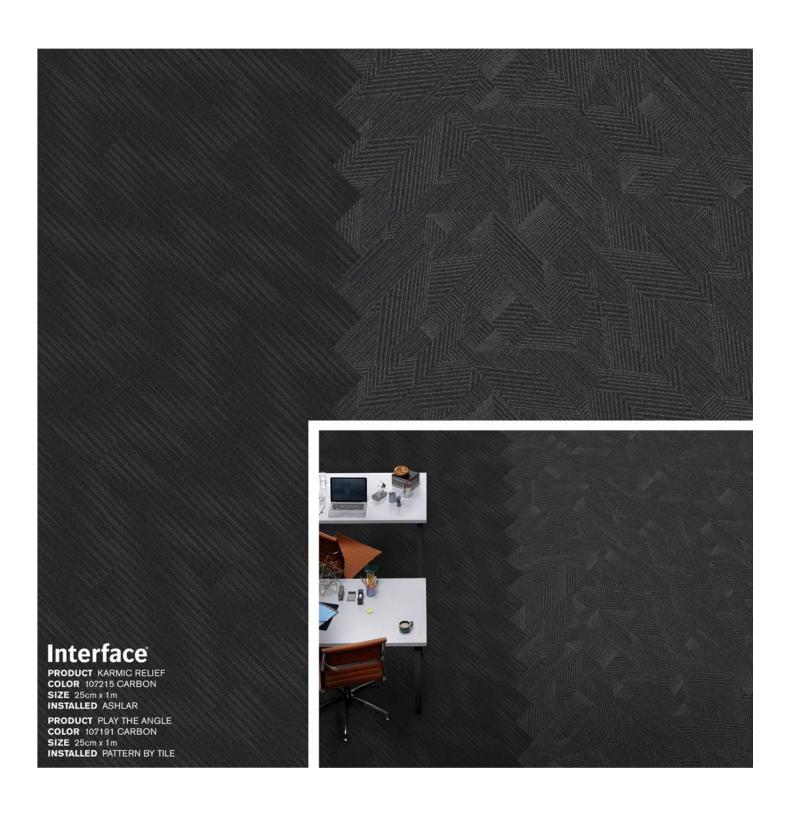

191 Carbon
- 6) Video Spectrum: 106017 Metal
- 7) Angle Up: 107209 Carbon
- 8) Up At Dawn: 107174 Cobalt
- 9) Spandrel: 107162 Cobalt
- LVT Carpet

- 10) Spandrel: 107156 Carbon
- 11) Brushed Lines: A01604 Galena
- 12) Karmic Relief: 107214 Cobalt
- 13) Binary Code: 107220 Cobalt
- 14) Proportional: 107176 Zinc
- 15) Duplex: 105894 Sutton Place
- 16) FLOR Lilting: 105391 Teal
- 17) Upward Bound: 107185 Carbon
- 18) Upward Bound: 107184 Cobalt









Interface
PRODUCT UPWARD BOUND
COLOR 102184 COBALT
SIZE 500P
INSTALLED NON DIRECTIONA
PRODUCT PLAY THE ANGLE
COLOR 107188 SELEMIUM
SIZE 250T x 1TT
INSTALLED ASHLAR









#### Interface

PRODUCT ANGLE UP COLOR 107209 CARBON SIZE 25cm x 1 m INSTALLED ASHLAR

PRODUCT UPWARD BOUND COLOR 107184 COBALT SIZE 50cm INSTALLED NON DIRECTIONAL











#### Spandrel



#### Play The Angle



#### Play The Angle



# Angle Up



#### Up At Dawn



#### Karmic Relief



## Binary Code



## Proportional



## Upward Bound