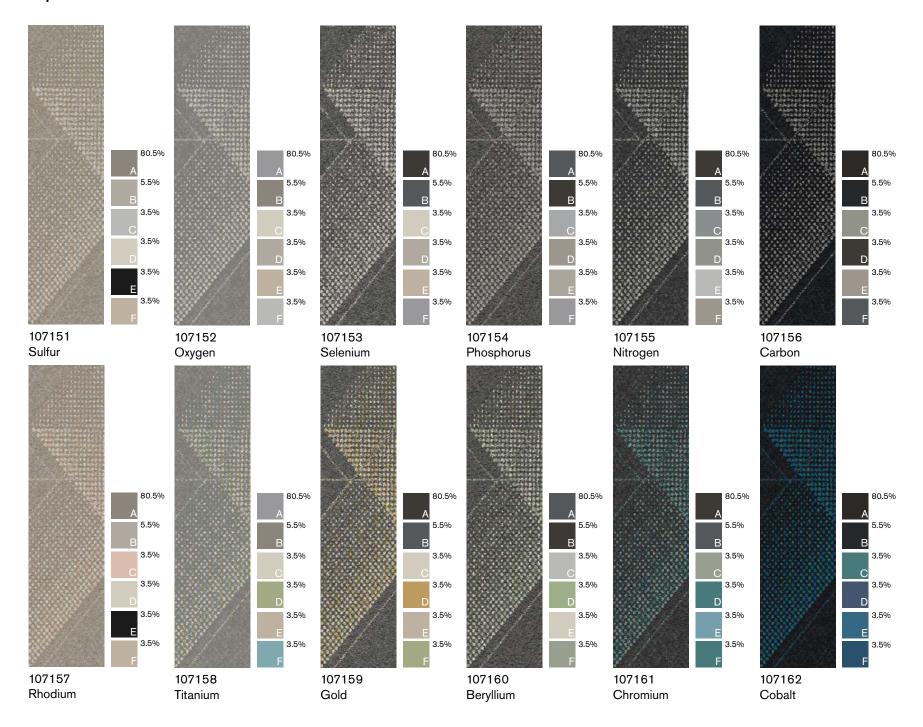

FOLIO: Interface Design Studio has created a group of supplementary assets that show our newest products in a variety of spaces representing every segment, as well as demonstrate both aspirational design capabilities or practical application in any space—all driven by our launch palettes. Also included is a color placement guide, which shows the position and percentage of hues of each product colorway—serving as a quick and helpful visual reference for customizing color.

#### Spandrel