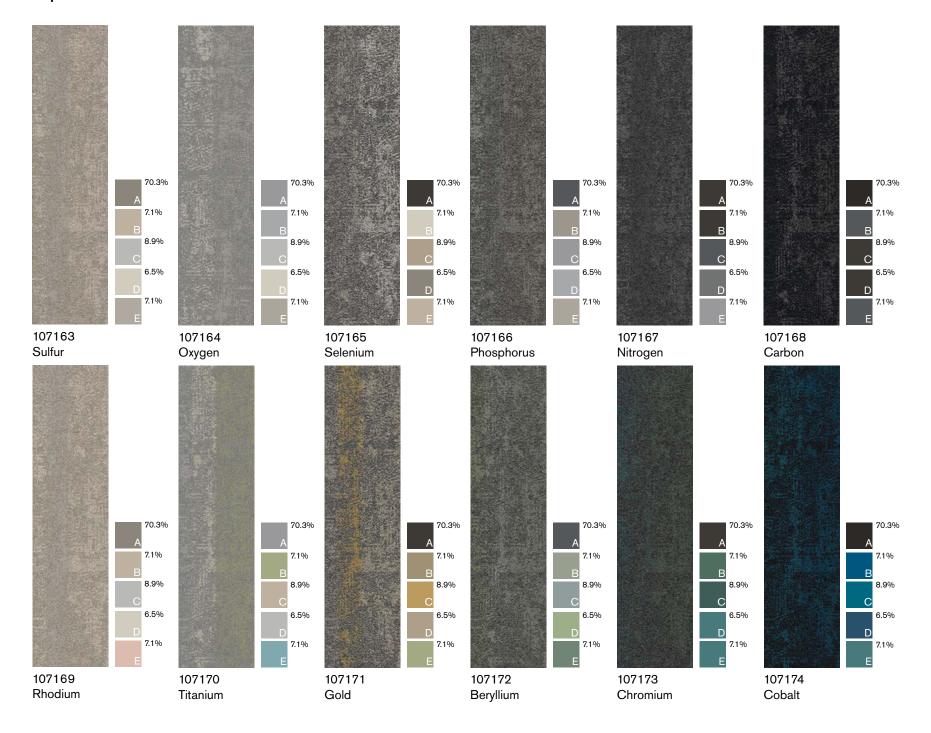

FOLIO: Interface Design Studio has created a group of supplementary assets that show our newest products in a variety of spaces representing every segment, as well as demonstrate both aspirational design capabilities or practical application in any space—all driven by our launch palettes. Also included is a color placement guide, which shows the position and percentage of hues of each product colorway—serving as a quick and helpful visual reference for customizing color.

#### Spandrel