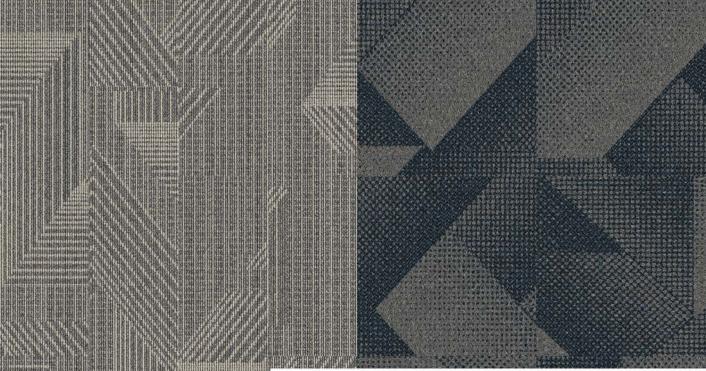

quick and helpful visual reference for customizing color.

#### RISING SIGNS

#### Product Launch Palette - Cobalt & Carbon





PANTONE COLOR ACCENTS: 309C, 323U, 296 C, 402C, 5757C

- 1) Drawn Lines: A00910 Opal
- 2) Play The Angle: 107188 Selenium
- 3) Play The Angle: 107203 Indium
- 4) Play The Angle: 107197 Cobalt
- 5) Play The Angle: 107191 Carbon
- 6) Video Spectrum: 106017 Metal
- 7) Angle Up: 107209 Carbon
- 8) Up At Dawn: 107174 Cobalt
- 9) Spandrel: 107162 Cobalt
- LVT Carpet

- 10) Spandrel: 107156 Carbon
- 11) Brushed Lines: A01604 Galena
- 12) Karmic Relief: 107214 Cobalt
- 13) Binary Code: 107220 Cobalt
- 14) Proportional: 107176 Zinc
- 15) Duplex: 105894 Sutton Place
- 16) FLOR Lilting: 105391 Teal
- 17) Upward Bound: 107185 Carbon
- 18) Upward Bound: 107184 Cobalt









Interface
PRODUCT UPWARD BOUND
COLOR 102184 COBALT
SIZE 500P
INSTALLED NON DIRECTIONA
PRODUCT PLAY THE ANGLE
COLOR 107188 SELEMIUM
SIZE 250T x 1TT
INSTALLED ASHLAR









#### Interface

PRODUCT ANGLE UP COLOR 107209 CARBON SIZE 25cm x 1 m INSTALLED ASHLAR

PRODUCT UPWARD BOUND COLOR 107184 COBALT SIZE 50cm INSTALLED NON DIRECTIONAL











#### Spandrel



#### Play The Angle



#### Play The Angle



# Angle Up



#### Up At Dawn



#### Karmic Relief



## Binary Code



## Proportional



## Upward Bound