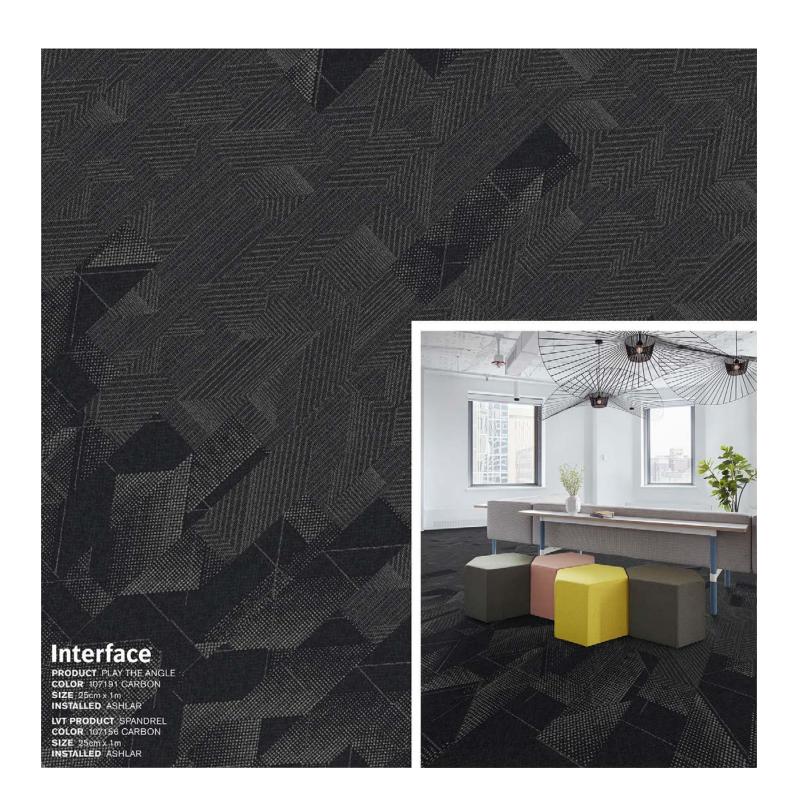

402C, 5757C

- 1) Drawn Lines: A00910 Opal
- 2) Play The Angle: 107188 Selenium
- 3) Play The Angle: 107203 Indium
- 4) Play The Angle: 107197 Cobalt
- 5) Play The Angle: 107191 Carbon
- 6) Video Spectrum: 106017 Metal
- 7) Angle Up: 107209 Carbon
- 8) Up At Dawn: 107174 Cobalt
- 9) Spandrel: 107162 Cobalt
- LVT Carpet

- 10) Spandrel: 107156 Carbon
- 11) Brushed Lines: A01604 Galena
- 12) Karmic Relief: 107214 Cobalt
- 13) Binary Code: 107220 Cobalt
- 14) Proportional: 107176 Zinc
- 15) Duplex: 105894 Sutton Place
- 16) FLOR Lilting: 105391 Teal
- 17) Upward Bound: 107185 Carbon
- 18) Upward Bound: 107184 Cobalt









Interface
PRODUCT UPWARD BOUND
COLOR 102184 COBALT
SIZE 500P
INSTALLED NON DIRECTIONA
PRODUCT PLAY THE ANGLE
COLOR 107188 SELEMIUM
SIZE 250T x 1TT
INSTALLED ASHLAR









#### Interface

PRODUCT ANGLE UP COLOR 107209 CARBON SIZE 25cm x 1 m INSTALLED ASHLAR

PRODUCT UPWARD BOUND COLOR 107184 COBALT SIZE 50cm INSTALLED NON DIRECTIONAL











#### Spandrel



#### Play The Angle



#### Play The Angle



# Angle Up



#### Up At Dawn



#### Karmic Relief



## Binary Code



## Proportional



## Upward Bound