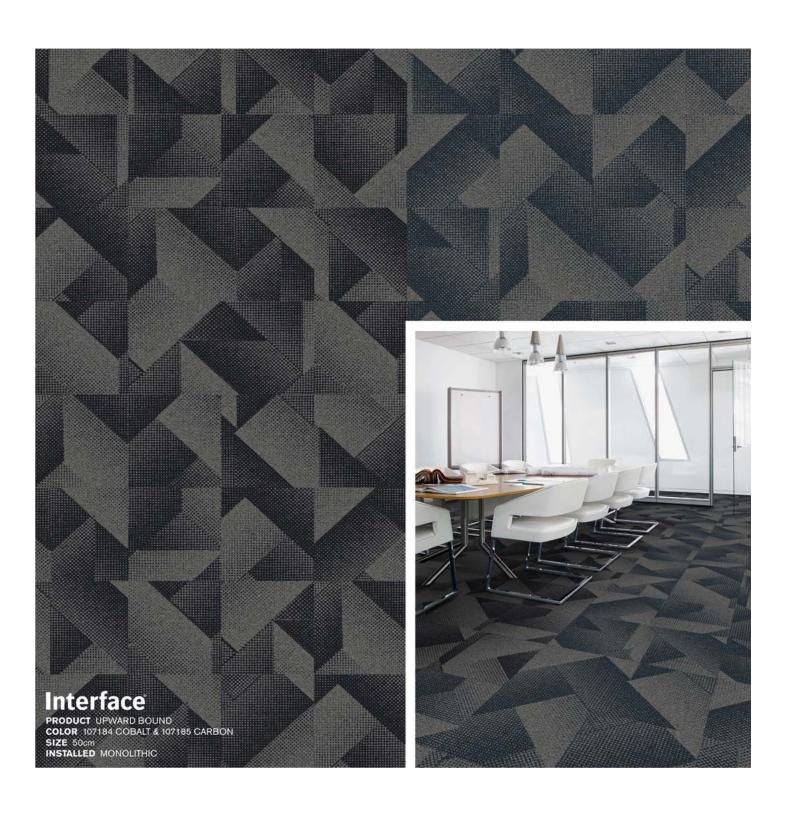

107191 Carbon
- 6) Video Spectrum: 106017 Metal
- 7) Angle Up: 107209 Carbon
- 8) Up At Dawn: 107174 Cobalt
- 9) Spandrel: 107162 Cobalt
- LVT Carpet

- 10) Spandrel: 107156 Carbon
- 11) Brushed Lines: A01604 Galena
- 12) Karmic Relief: 107214 Cobalt
- 13) Binary Code: 107220 Cobalt
- 14) Proportional: 107176 Zinc
- 15) Duplex: 105894 Sutton Place
- 16) FLOR Lilting: 105391 Teal
- 17) Upward Bound: 107185 Carbon
- 18) Upward Bound: 107184 Cobalt









Interface
PRODUCT UPWARD BOUND
COLOR 102184 COBALT
SIZE 500P
INSTALLED NON DIRECTIONA
PRODUCT PLAY THE ANGLE
COLOR 107188 SELEMIUM
SIZE 250T x 1TT
INSTALLED ASHLAR









#### Interface

PRODUCT ANGLE UP COLOR 107209 CARBON SIZE 25cm x 1 m INSTALLED ASHLAR

PRODUCT UPWARD BOUND COLOR 107184 COBALT SIZE 50cm INSTALLED NON DIRECTIONAL











#### Spandrel



#### Play The Angle



#### Play The Angle



# Angle Up



#### Up At Dawn



#### Karmic Relief



## Binary Code



## Proportional



## Upward Bound