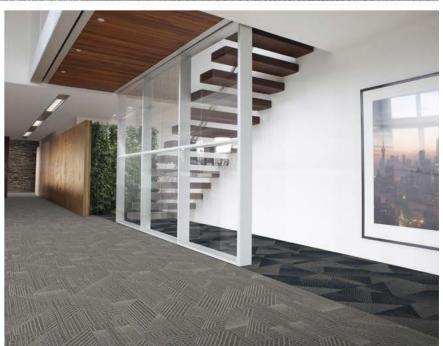

#### Interface

PRODUCT ANGLE UP COLOR 107209 CARBON SIZE 25cm x 1 m INSTALLED ASHLAR

PRODUCT UPWARD BOUND COLOR 107184 COBALT SIZE 50cm INSTALLED NON DIRECTIONAL