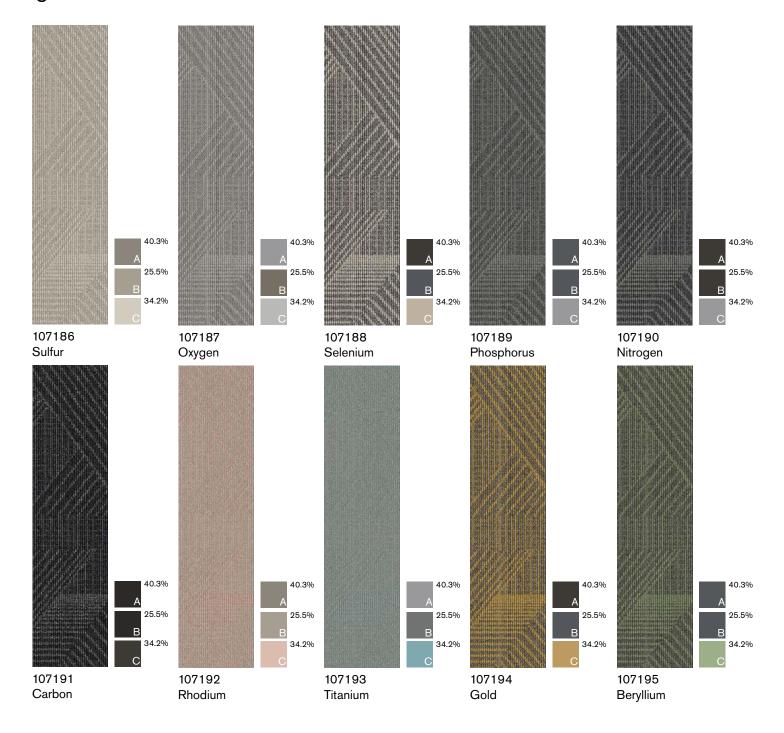

FOLIO: Interface Design Studio has created a group of supplementary assets that show our newest products in a variety of spaces representing every segment, as well as demonstrate both aspirational design capabilities or practical application in any space—all driven by our launch palettes. Also included is a color placement guide, which shows the position and percentage of hues of each product colorway—serving as a quick and helpful visual reference for customizing color.

#### Play The Angle