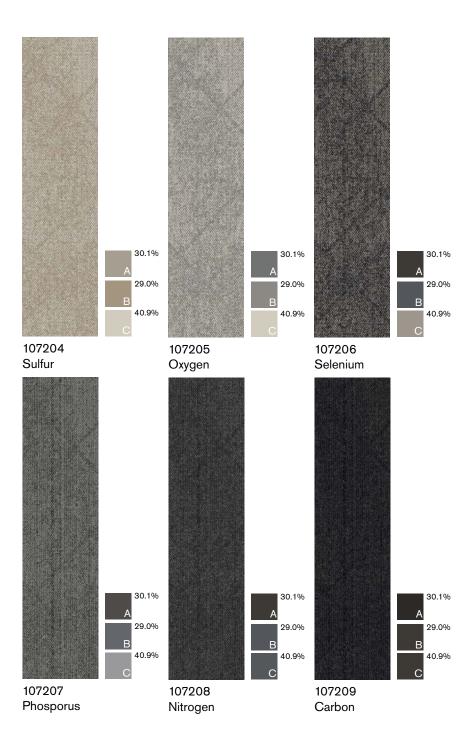

FOLIO: Interface Design Studio has created a group of supplementary assets that show our newest products in a variety of spaces representing every segment, as well as demonstrate both aspirational design capabilities or practical application in any space—all driven by our launch palettes. Also included is a color placement guide, which shows the position and percentage of hues of each product colorway—serving as a quick and helpful visual reference for customizing color.

# Angle Up