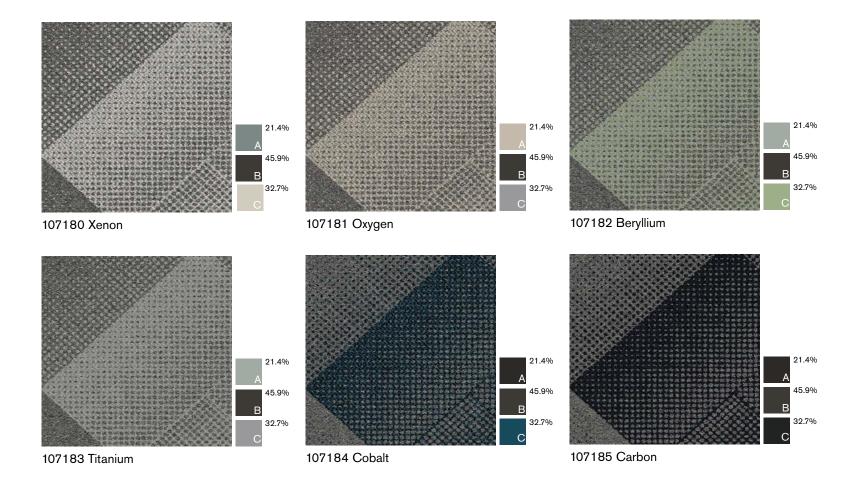

FOLIO: Interface Design Studio has created a group of supplementary assets that show our newest products in a variety of spaces representing every segment, as well as demonstrate both aspirational design capabilities or practical application in any space—all driven by our launch palettes. Also included is a color placement guide, which shows the position and percentage of hues of each product colorway—serving as a quick and helpful visual reference for customizing color.

## Upward Bound