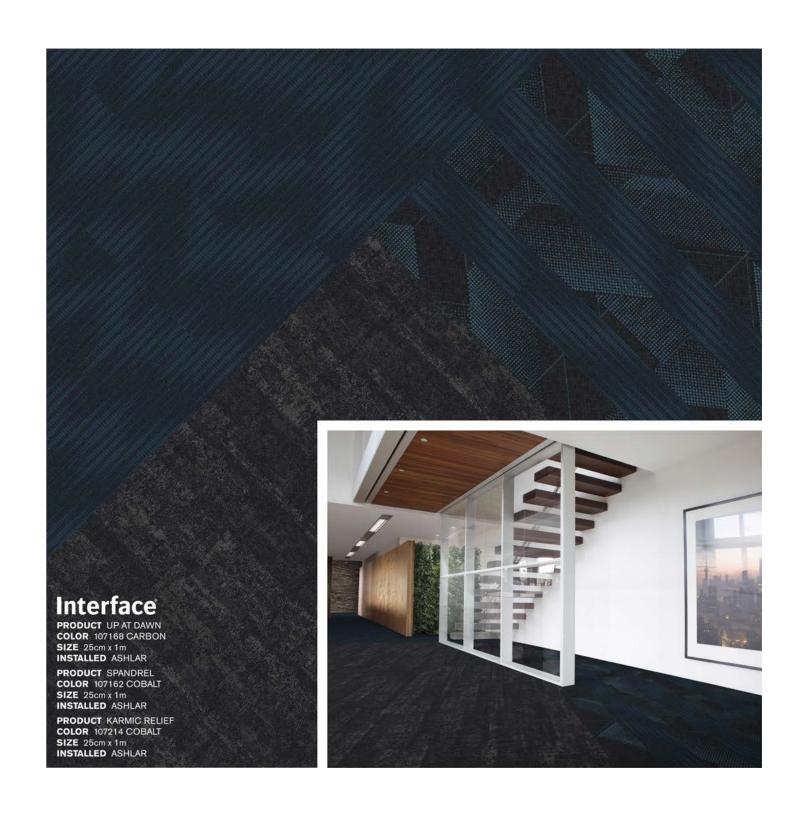

a quick and helpful visual reference for customizing color.

#### RISING SIGNS

#### Product Launch Palette - Cobalt & Carbon





PANTONE COLOR ACCENTS: 309C, 323U, 296 C, 402C, 5757C

- 1) Drawn Lines: A00910 Opal
- 2) Play The Angle: 107188 Selenium
- 3) Play The Angle: 107203 Indium
- 4) Play The Angle: 107197 Cobalt
- 5) Play The Angle: 107191 Carbon
- 6) Video Spectrum: 106017 Metal
- 7) Angle Up: 107209 Carbon
- 8) Up At Dawn: 107174 Cobalt
- 9) Spandrel: 107162 Cobalt
- LVT Carpet

- 10) Spandrel: 107156 Carbon
- 11) Brushed Lines: A01604 Galena
- 12) Karmic Relief: 107214 Cobalt
- 13) Binary Code: 107220 Cobalt
- 14) Proportional: 107176 Zinc
- 15) Duplex: 105894 Sutton Place
- 16) FLOR Lilting: 105391 Teal
- 17) Upward Bound: 107185 Carbon
- 18) Upward Bound: 107184 Cobalt









Interface
PRODUCT UPWARD BOUND
COLOR 102184 COBALT
SIZE 500P
INSTALLED NON DIRECTIONA
PRODUCT PLAY THE ANGLE
COLOR 107188 SELEMIUM
SIZE 250T x 1TT
INSTALLED ASHLAR









#### Interface

PRODUCT ANGLE UP COLOR 107209 CARBON SIZE 25cm x 1 m INSTALLED ASHLAR

PRODUCT UPWARD BOUND COLOR 107184 COBALT SIZE 50cm INSTALLED NON DIRECTIONAL











#### Spandrel



#### Play The Angle



#### Play The Angle



# Angle Up



#### Up At Dawn



#### Karmic Relief



## Binary Code



## Proportional



## Upward Bound