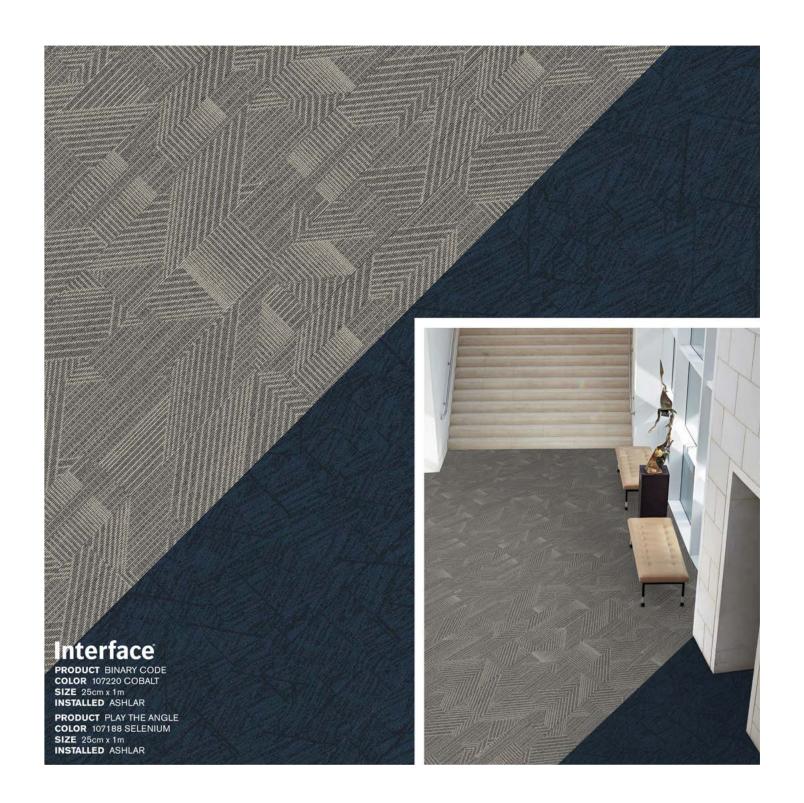

g as a quick and helpful visual reference for customizing color.

#### RISING SIGNS

#### Product Launch Palette - Cobalt & Carbon





PANTONE COLOR ACCENTS: 309C, 323U, 296 C, 402C, 5757C

- 1) Drawn Lines: A00910 Opal
- 2) Play The Angle: 107188 Selenium
- 3) Play The Angle: 107203 Indium
- 4) Play The Angle: 107197 Cobalt
- 5) Play The Angle: 107191 Carbon
- 6) Video Spectrum: 106017 Metal
- 7) Angle Up: 107209 Carbon
- 8) Up At Dawn: 107174 Cobalt
- 9) Spandrel: 107162 Cobalt
- LVT Carpet

- 10) Spandrel: 107156 Carbon
- 11) Brushed Lines: A01604 Galena
- 12) Karmic Relief: 107214 Cobalt
- 13) Binary Code: 107220 Cobalt
- 14) Proportional: 107176 Zinc
- 15) Duplex: 105894 Sutton Place
- 16) FLOR Lilting: 105391 Teal
- 17) Upward Bound: 107185 Carbon
- 18) Upward Bound: 107184 Cobalt









Interface
PRODUCT UPWARD BOUND
COLOR 102184 COBALT
SIZE 500P
INSTALLED NON DIRECTIONA
PRODUCT PLAY THE ANGLE
COLOR 107188 SELEMIUM
SIZE 250T x 1TT
INSTALLED ASHLAR









#### Interface

PRODUCT ANGLE UP COLOR 107209 CARBON SIZE 25cm x 1 m INSTALLED ASHLAR

PRODUCT UPWARD BOUND COLOR 107184 COBALT SIZE 50cm INSTALLED NON DIRECTIONAL











#### Spandrel



#### Play The Angle



#### Play The Angle



# Angle Up



#### Up At Dawn



#### Karmic Relief



## Binary Code



## Proportional



## Upward Bound