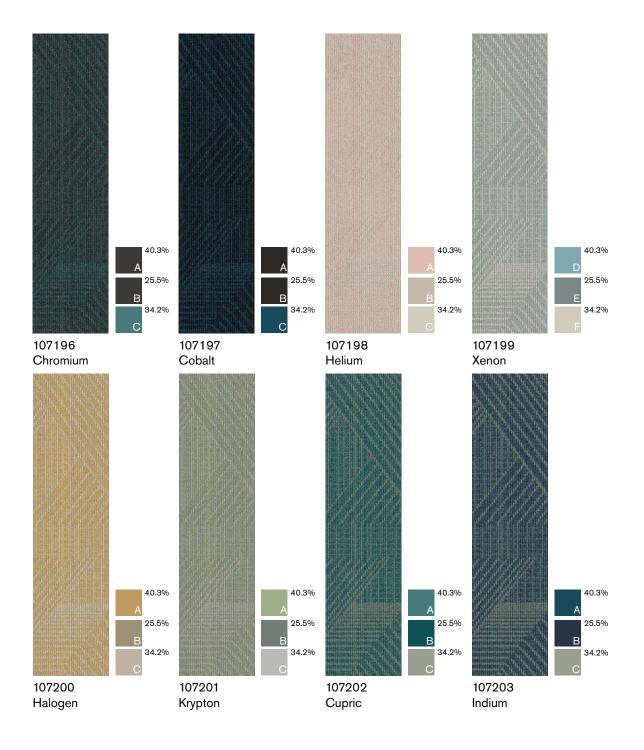

FOLIO: Interface Design Studio has created a group of supplementary assets that show our newest products in a variety of spaces representing every segment, as well as demonstrate both aspirational design capabilities or practical application in any space—all driven by our launch palettes. Also included is a color placement guide, which shows the position and percentage of hues of each product colorway—serving as a quick and helpful visual reference for customizing color.

#### Play The Angle