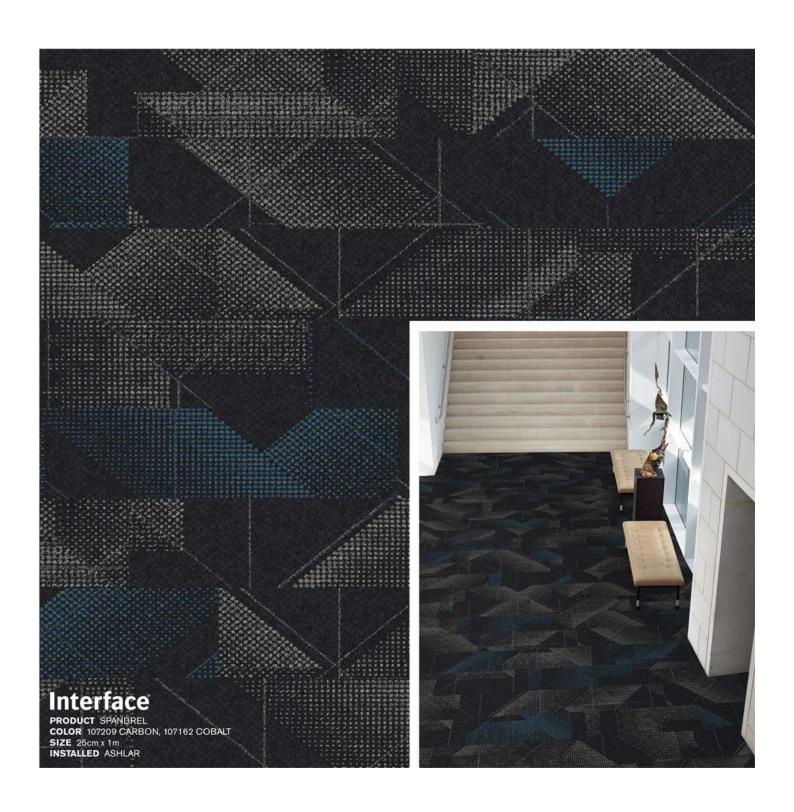

as a quick and helpful visual reference for customizing color.

#### RISING SIGNS

#### Product Launch Palette - Cobalt & Carbon





PANTONE COLOR ACCENTS: 309C, 323U, 296 C, 402C, 5757C

- 1) Drawn Lines: A00910 Opal
- 2) Play The Angle: 107188 Selenium
- 3) Play The Angle: 107203 Indium
- 4) Play The Angle: 107197 Cobalt
- 5) Play The Angle: 107191 Carbon
- 6) Video Spectrum: 106017 Metal
- 7) Angle Up: 107209 Carbon
- 8) Up At Dawn: 107174 Cobalt
- 9) Spandrel: 107162 Cobalt
- LVT Carpet

- 10) Spandrel: 107156 Carbon
- 11) Brushed Lines: A01604 Galena
- 12) Karmic Relief: 107214 Cobalt
- 13) Binary Code: 107220 Cobalt
- 14) Proportional: 107176 Zinc
- 15) Duplex: 105894 Sutton Place
- 16) FLOR Lilting: 105391 Teal
- 17) Upward Bound: 107185 Carbon
- 18) Upward Bound: 107184 Cobalt









Interface
PRODUCT UPWARD BOUND
COLOR 102184 COBALT
SIZE 500P
INSTALLED NON DIRECTIONA
PRODUCT PLAY THE ANGLE
COLOR 107188 SELEMIUM
SIZE 250T x 1TT
INSTALLED ASHLAR









#### Interface

PRODUCT ANGLE UP COLOR 107209 CARBON SIZE 25cm x 1 m INSTALLED ASHLAR

PRODUCT UPWARD BOUND COLOR 107184 COBALT SIZE 50cm INSTALLED NON DIRECTIONAL











#### Spandrel



#### Play The Angle



#### Play The Angle



# Angle Up



#### Up At Dawn



#### Karmic Relief



## Binary Code



## Proportional



## Upward Bound