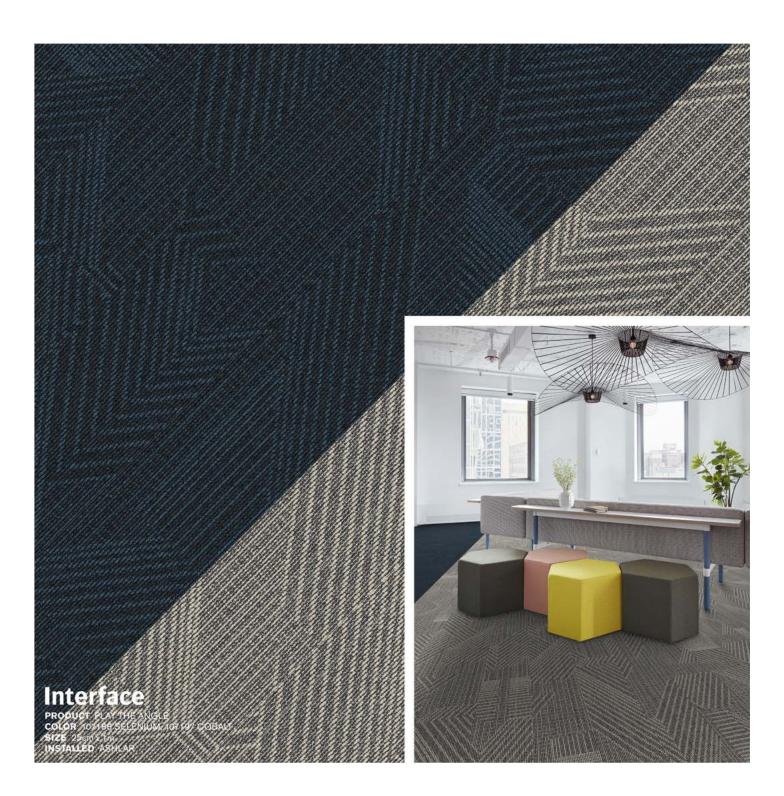

C, 402C, 5757C

- 1) Drawn Lines: A00910 Opal
- 2) Play The Angle: 107188 Selenium
- 3) Play The Angle: 107203 Indium
- 4) Play The Angle: 107197 Cobalt
- 5) Play The Angle: 107191 Carbon
- 6) Video Spectrum: 106017 Metal
- 7) Angle Up: 107209 Carbon
- 8) Up At Dawn: 107174 Cobalt
- 9) Spandrel: 107162 Cobalt
- LVT Carpet

- 10) Spandrel: 107156 Carbon
- 11) Brushed Lines: A01604 Galena
- 12) Karmic Relief: 107214 Cobalt
- 13) Binary Code: 107220 Cobalt
- 14) Proportional: 107176 Zinc
- 15) Duplex: 105894 Sutton Place
- 16) FLOR Lilting: 105391 Teal
- 17) Upward Bound: 107185 Carbon
- 18) Upward Bound: 107184 Cobalt









Interface
PRODUCT UPWARD BOUND
COLOR 102184 COBALT
SIZE 500P
INSTALLED NON DIRECTIONA
PRODUCT PLAY THE ANGLE
COLOR 107188 SELEMIUM
SIZE 250T x 1TT
INSTALLED ASHLAR









#### Interface

PRODUCT ANGLE UP COLOR 107209 CARBON SIZE 25cm x 1 m INSTALLED ASHLAR

PRODUCT UPWARD BOUND COLOR 107184 COBALT SIZE 50cm INSTALLED NON DIRECTIONAL











#### Spandrel



#### Play The Angle



#### Play The Angle



# Angle Up



#### Up At Dawn



#### Karmic Relief



## Binary Code



## Proportional



## Upward Bound