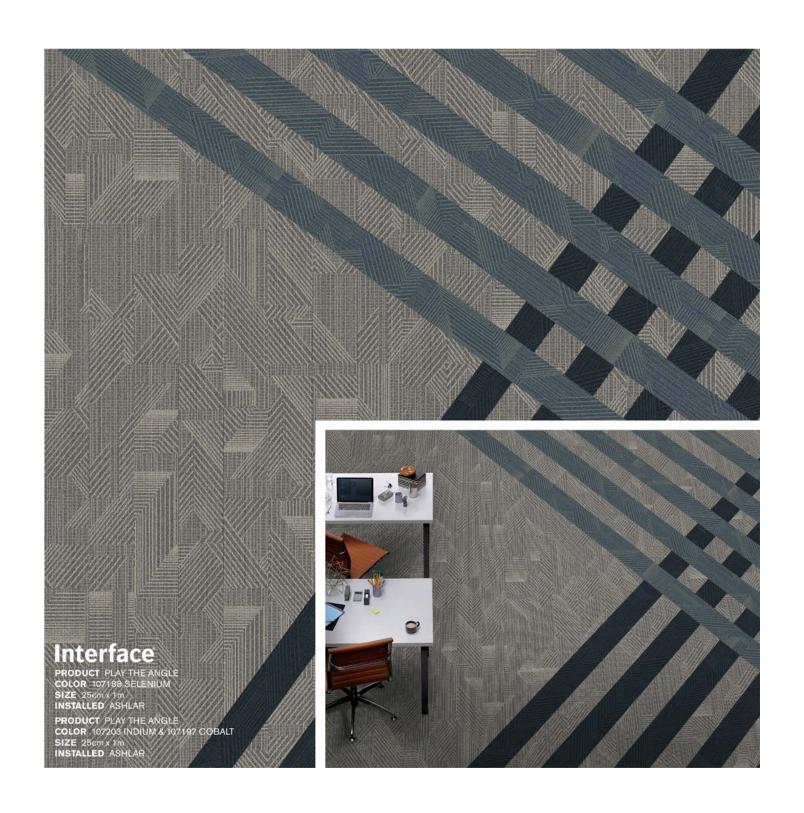

1 Carbon
- 6) Video Spectrum: 106017 Metal
- 7) Angle Up: 107209 Carbon
- 8) Up At Dawn: 107174 Cobalt
- 9) Spandrel: 107162 Cobalt
- LVT Carpet

- 10) Spandrel: 107156 Carbon
- 11) Brushed Lines: A01604 Galena
- 12) Karmic Relief: 107214 Cobalt
- 13) Binary Code: 107220 Cobalt
- 14) Proportional: 107176 Zinc
- 15) Duplex: 105894 Sutton Place
- 16) FLOR Lilting: 105391 Teal
- 17) Upward Bound: 107185 Carbon
- 18) Upward Bound: 107184 Cobalt









Interface
PRODUCT UPWARD BOUND
COLOR 102184 COBALT
SIZE 500P
INSTALLED NON DIRECTIONA
PRODUCT PLAY THE ANGLE
COLOR 107188 SELEMIUM
SIZE 250T x 1TT
INSTALLED ASHLAR









#### Interface

PRODUCT ANGLE UP COLOR 107209 CARBON SIZE 25cm x 1 m INSTALLED ASHLAR

PRODUCT UPWARD BOUND COLOR 107184 COBALT SIZE 50cm INSTALLED NON DIRECTIONAL











#### Spandrel



#### Play The Angle



#### Play The Angle



# Angle Up



#### Up At Dawn



#### Karmic Relief



## Binary Code



## Proportional



## Upward Bound