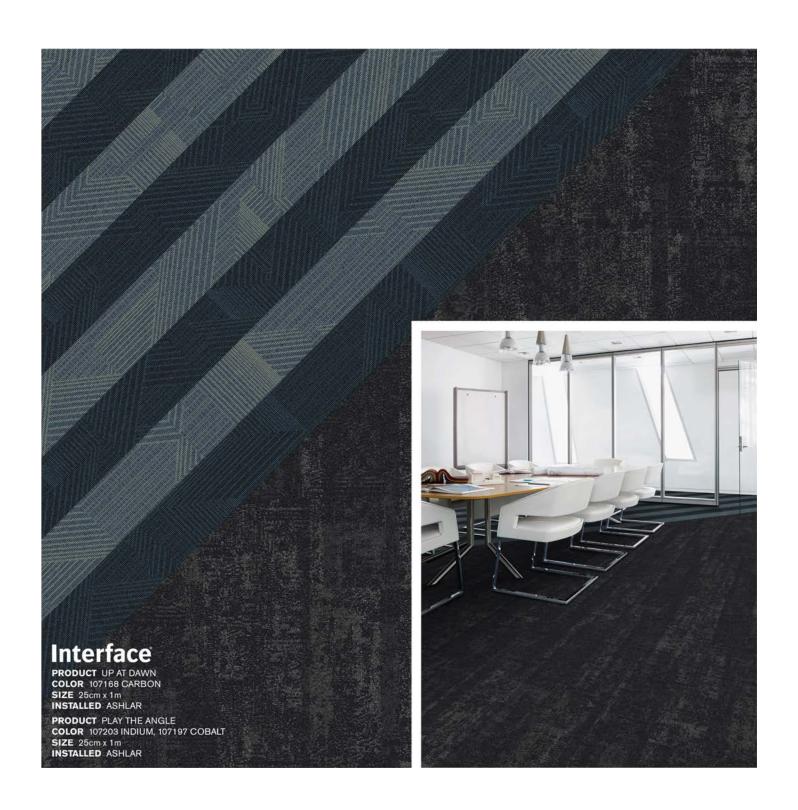

07191 Carbon
- 6) Video Spectrum: 106017 Metal
- 7) Angle Up: 107209 Carbon
- 8) Up At Dawn: 107174 Cobalt
- 9) Spandrel: 107162 Cobalt
- LVT Carpet

- 10) Spandrel: 107156 Carbon
- 11) Brushed Lines: A01604 Galena
- 12) Karmic Relief: 107214 Cobalt
- 13) Binary Code: 107220 Cobalt
- 14) Proportional: 107176 Zinc
- 15) Duplex: 105894 Sutton Place
- 16) FLOR Lilting: 105391 Teal
- 17) Upward Bound: 107185 Carbon
- 18) Upward Bound: 107184 Cobalt









Interface
PRODUCT UPWARD BOUND
COLOR 102184 COBALT
SIZE 500P
INSTALLED NON DIRECTIONA
PRODUCT PLAY THE ANGLE
COLOR 107188 SELEMIUM
SIZE 250T x 1TT
INSTALLED ASHLAR









#### Interface

PRODUCT ANGLE UP COLOR 107209 CARBON SIZE 25cm x 1 m INSTALLED ASHLAR

PRODUCT UPWARD BOUND COLOR 107184 COBALT SIZE 50cm INSTALLED NON DIRECTIONAL











#### Spandrel



#### Play The Angle



#### Play The Angle



# Angle Up



#### Up At Dawn



#### Karmic Relief



## Binary Code



## Proportional



## Upward Bound