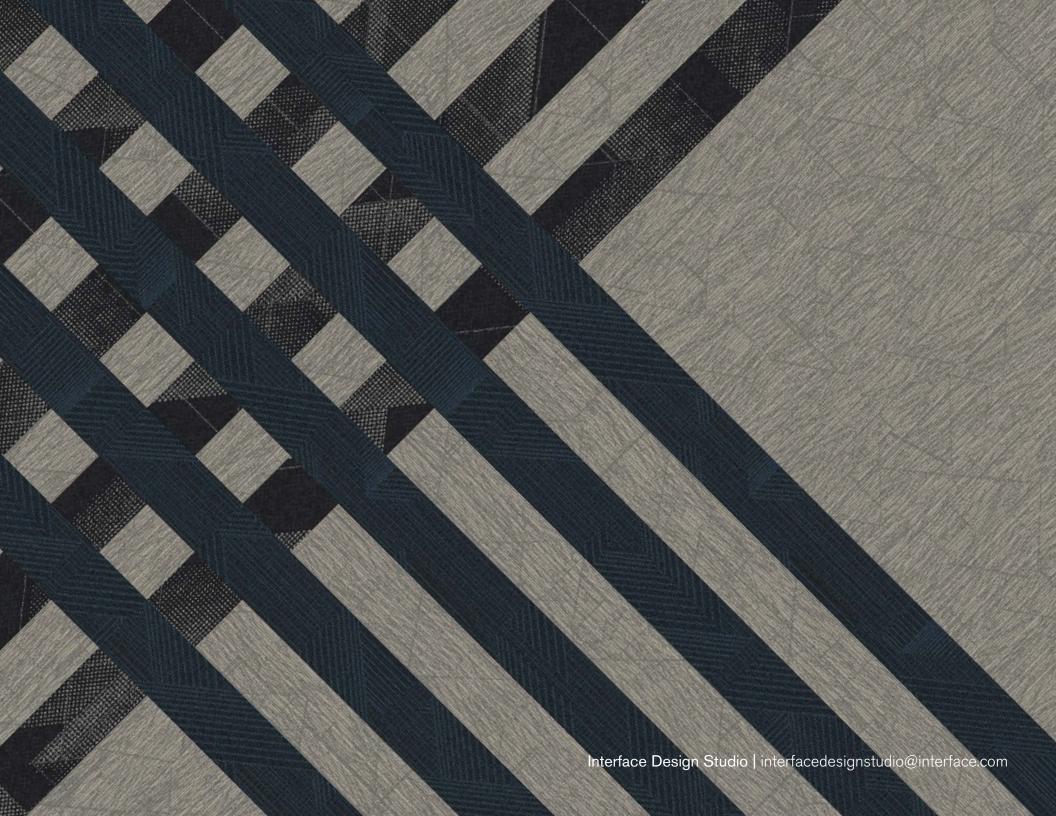

- 11) Brushed Lines: A01604 Galena
- 12) Karmic Relief: 107214 Cobalt
- 13) Binary Code: 107220 Cobalt
- 14) Proportional: 107176 Zinc
- 15) Duplex: 105894 Sutton Place
- 16) FLOR Lilting: 105391 Teal
- 17) Upward Bound: 107185 Carbon
- 18) Upward Bound: 107184 Cobalt









Interface
PRODUCT UPWARD BOUND
COLOR 102184 COBALT
SIZE 500P
INSTALLED NON DIRECTIONA
PRODUCT PLAY THE ANGLE
COLOR 107188 SELEMIUM
SIZE 250T x 1TT
INSTALLED ASHLAR









#### Interface

PRODUCT ANGLE UP COLOR 107209 CARBON SIZE 25cm x 1 m INSTALLED ASHLAR

PRODUCT UPWARD BOUND COLOR 107184 COBALT SIZE 50cm INSTALLED NON DIRECTIONAL











#### Spandrel



#### Play The Angle



#### Play The Angle



# Angle Up



#### Up At Dawn



#### Karmic Relief



## Binary Code



## Proportional



## Upward Bound