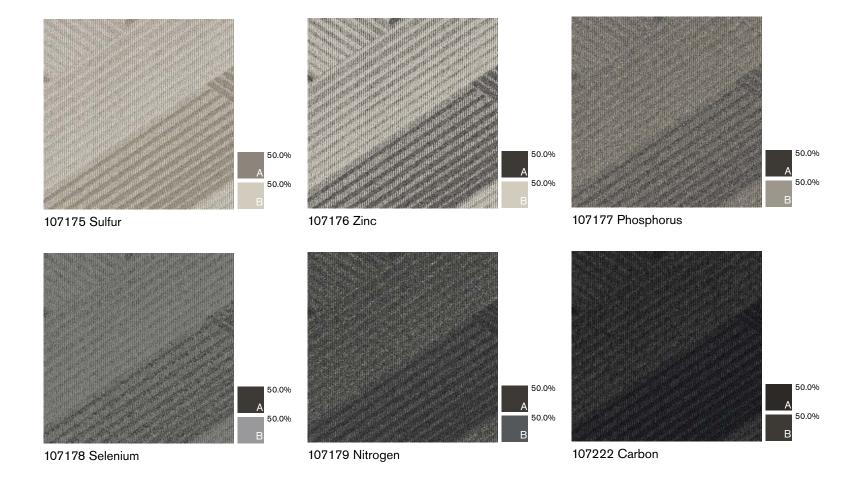

FOLIO: Interface Design Studio has created a group of supplementary assets that show our newest products in a variety of spaces representing every segment, as well as demonstrate both aspirational design capabilities or practical application in any space—all driven by our launch palettes. Also included is a color placement guide, which shows the position and percentage of hues of each product colorway—serving as a quick and helpful visual reference for customizing color.

## Proportional