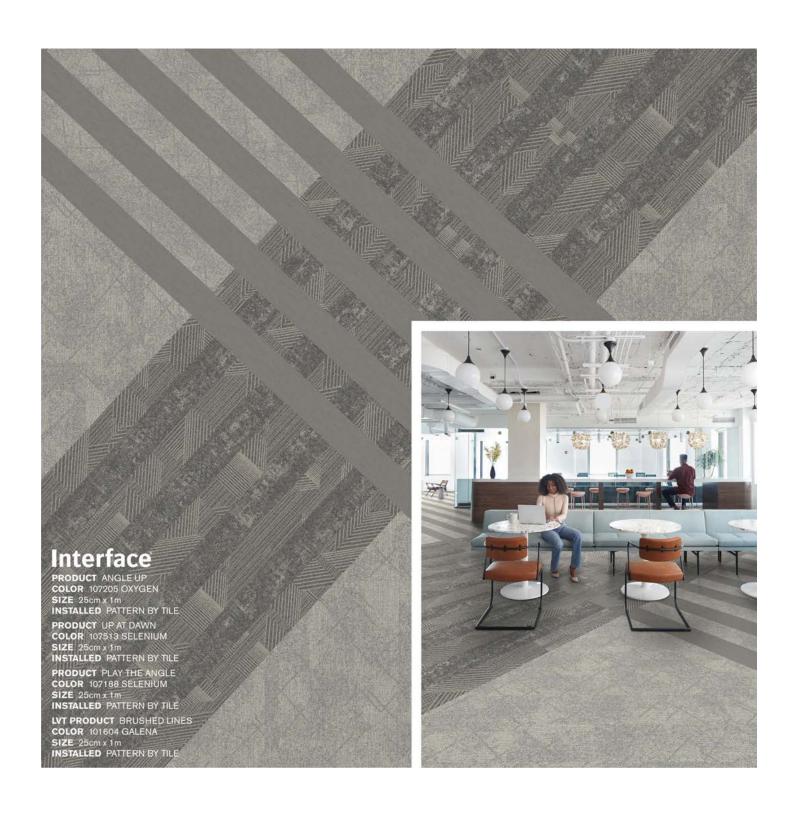

e: 107191 Carbon
- 6) Video Spectrum: 106017 Metal
- 7) Angle Up: 107209 Carbon
- 8) Up At Dawn: 107174 Cobalt
- 9) Spandrel: 107162 Cobalt
- LVT Carpet

- 10) Spandrel: 107156 Carbon
- 11) Brushed Lines: A01604 Galena
- 12) Karmic Relief: 107214 Cobalt
- 13) Binary Code: 107220 Cobalt
- 14) Proportional: 107176 Zinc
- 15) Duplex: 105894 Sutton Place
- 16) FLOR Lilting: 105391 Teal
- 17) Upward Bound: 107185 Carbon
- 18) Upward Bound: 107184 Cobalt









Interface
PRODUCT UPWARD BOUND
COLOR 102184 COBALT
SIZE 500P
INSTALLED NON DIRECTIONA
PRODUCT PLAY THE ANGLE
COLOR 107188 SELEMIUM
SIZE 250T x 1TT
INSTALLED ASHLAR









#### Interface

PRODUCT ANGLE UP COLOR 107209 CARBON SIZE 25cm x 1 m INSTALLED ASHLAR

PRODUCT UPWARD BOUND COLOR 107184 COBALT SIZE 50cm INSTALLED NON DIRECTIONAL











#### Spandrel



#### Play The Angle



#### Play The Angle



# Angle Up



#### Up At Dawn



#### Karmic Relief



## Binary Code



## Proportional



## Upward Bound