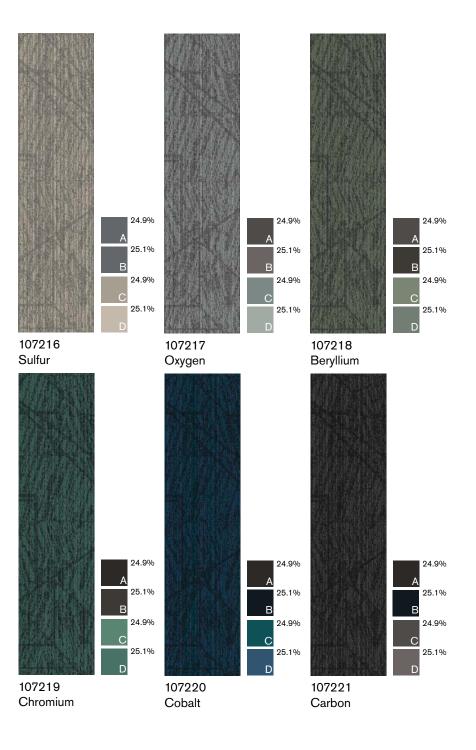

FOLIO: Interface Design Studio has created a group of supplementary assets that show our newest products in a variety of spaces representing every segment, as well as demonstrate both aspirational design capabilities or practical application in any space—all driven by our launch palettes. Also included is a color placement guide, which shows the position and percentage of hues of each product colorway—serving as a quick and helpful visual reference for customizing color.

## Upward Bound