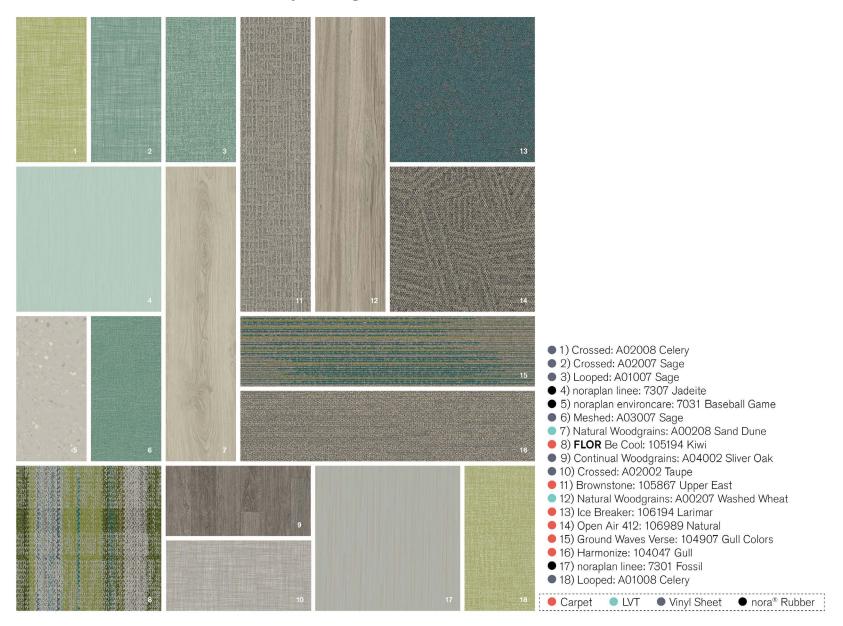

## Product Launch Palette | Celery & Sage

6) VS MESHED: 103007 SAGE 9) CONTINUAL WOODGRAINS: A04002 SILVER OAK 12) LVT NATURAL WOODGRAINS: A00207 WASHED WHEAT 15) GROUND WAVES VERSE: 104907 GULL COLORS 16) HARMONIZE: 104047 GULL 17) RUBBER NORAPLAN LINEE: 7301 FOSSIL

3) VS LOOPED: A01007 SAGE 4) RUBBER NORAPLAN LINEE: 7307 JADEITE 5) NORAPLAN ENVIRONCARE: 7031 BASEBALL GAME 6) VS MESHED: 103007 SAGE 9) CONTINUAL WOODGRAINS: A04002 SILVER OAK 12) LVT NATURAL WOODGRAINS: A00207 WASHED WHEAT 14) OPEN AIR 412: 106989 NATURAL

1) VS CROSSED: A02008 CELERY 2) VS CROSSED: A02007 SAGE 6) VS MESHED: 103007 SAGE 7) LVT NATURAL WOODGRAINS: A00208 SAND DUNE 8) FLOR BE COOL: 105194 KIWI 13) ICE BREAKER: 106194 LARIMAR 17) RUBBER NORAPLAN LINEE: 7301 FOSSIL 18) VS LOOPED: A01008 CELERY

1) VS CROSSED: A02008 CELERY 5) RUBBER NORAPLAN ENVIRONCARE: 7031 BASEBALL GAME 7) LVT NATURAL WOODGRAINS: A00208 SAND DUNE 10) VS CROSSED: A02002 TAUPE 11) BROWNSTONE: 105867 UPPER EAST