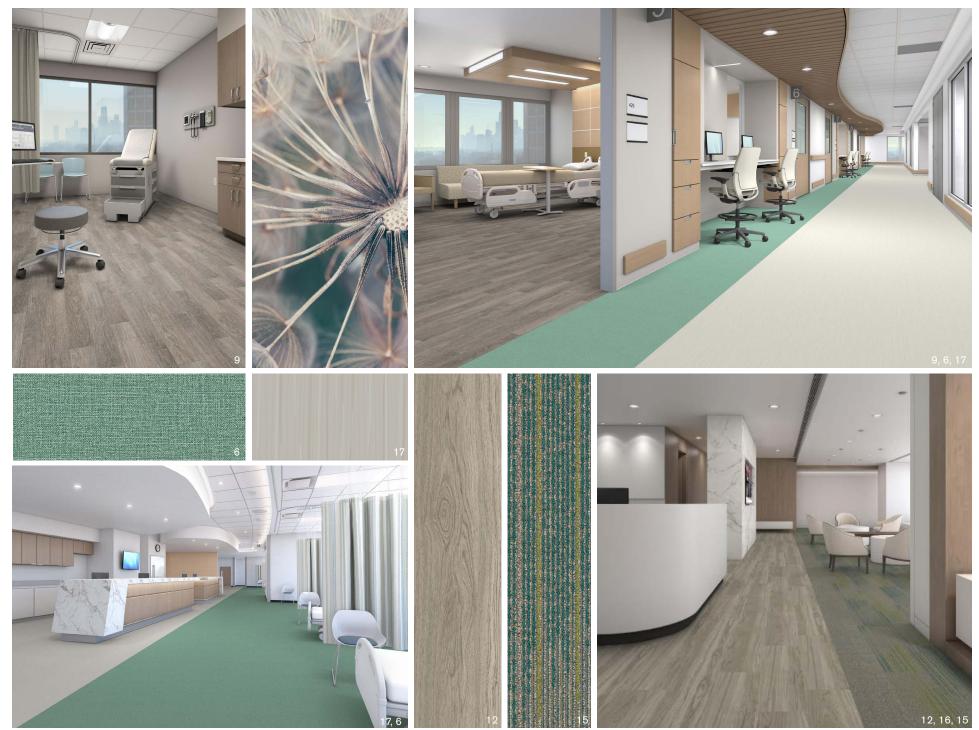

## Product Launch Palette | Celery & Sage

6) VS MESHED: 103007 SAGE 9) CONTINUAL WOODGRAINS: A04002 SILVER OAK 12) LVT NATURAL WOODGRAINS: A00207 WASHED WHEAT 15) GROUND WAVES VERSE: 104907 GULL COLORS 16) HARMONIZE: 104047 GULL 17) RUBBER NORAPLAN LINEE: 7301 FOSSIL

3) VS LOOPED: A01007 SAGE 4) RUBBER NORAPLAN LINEE: 7307 JADEITE 5) NORAPLAN ENVIRONCARE: 7031 BASEBALL GAME 6) VS MESHED: 103007 SAGE 9) CONTINUAL WOODGRAINS: A04002 SILVER OAK 12) LVT NATURAL WOODGRAINS: A00207 WASHED WHEAT 14) OPEN AIR 412: 106989 NATURAL

1) VS CROSSED: A02008 CELERY 2) VS CROSSED: A02007 SAGE 6) VS MESHED: 103007 SAGE 7) LVT NATURAL WOODGRAINS: A00208 SAND DUNE 8) FLOR BE COOL: 105194 KIWI 13) ICE BREAKER: 106194 LARIMAR 17) RUBBER NORAPLAN LINEE: 7301 FOSSIL 18) VS LOOPED: A01008 CELERY