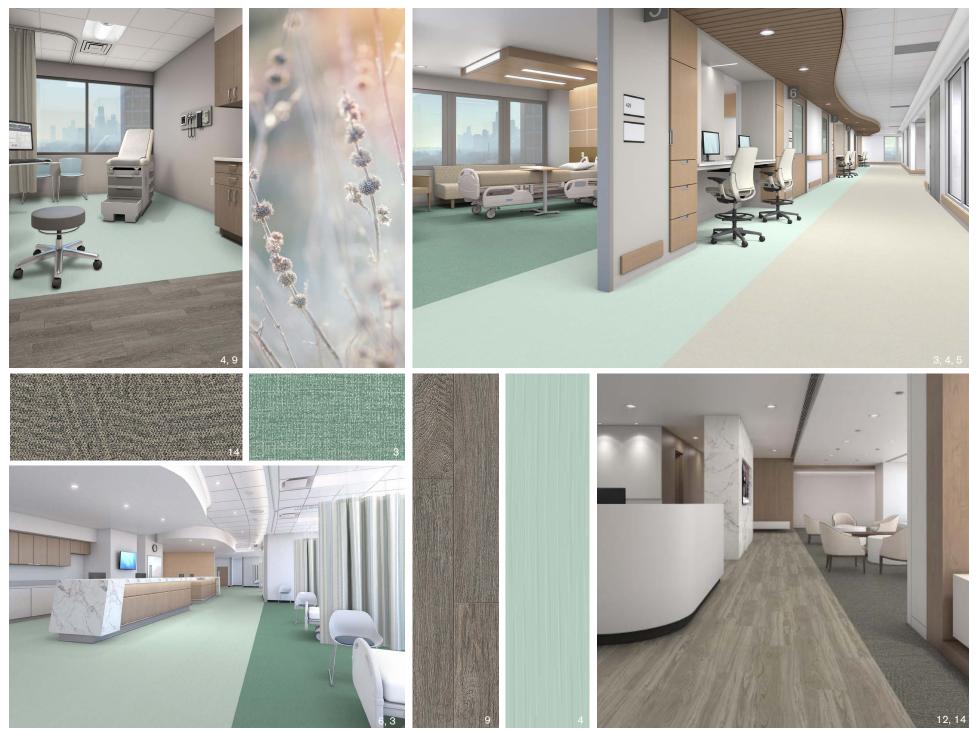

3) VS LOOPED: A01007 SAGE 4) RUBBER NORAPLAN LINEE: 7307 JADEITE 5) NORAPLAN ENVIRONCARE: 7031 BASEBALL GAME 6) VS MESHED: 103007 SAGE 9) CONTINUAL WOODGRAINS: A04002 SILVER OAK 12) LVT NATURAL WOODGRAINS: A00207 WASHED WHEAT 14) OPEN AIR 412: 106989 NATURAL

1) VS CROSSED: A02008 CELERY 2) VS CROSSED: A02007 SAGE 6) VS MESHED: 103007 SAGE 7) LVT NATURAL WOODGRAINS: A00208 SAND DUNE 8) FLOR BE COOL: 105194 KIWI 13) ICE BREAKER: 106194 LARIMAR 17) RUBBER NORAPLAN LINEE: 7301 FOSSIL 18) VS LOOPED: A01008 CELERY

1) VS CROSSED: A02008 CELERY 5) RUBBER NORAPLAN ENVIRONCARE: 7031 BASEBALL GAME 7) LVT NATURAL WOODGRAINS: A00208 SAND DUNE 10) VS CROSSED: A02002 TAUPE 11) BROWNSTONE: 105867 UPPER EAST