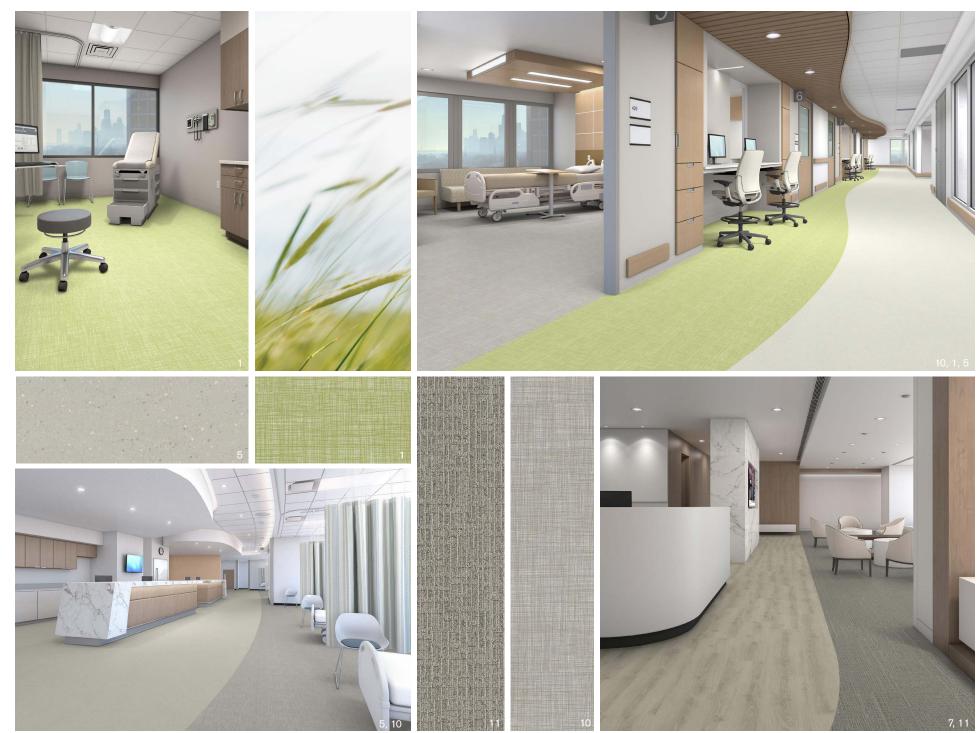

This FOLIO from Interface Design Studio illustrates how our flooring system—including nora® rubber flooring, LVT, carpet tile, and vinyl sheet—can support the demands of key healthcare spaces in visually interesting ways. You will find flooring design ideas that include product aesthetics and color palettes inspired by nature and that keep some of our favorite healthcare products in mind—noraplan linee™ and Interlaced™ Collection and Continual Woodgrains™ vinyl sheet. These aspirational designs meet the performance needs of healthcare facilities and will carry well into the future.

1) VS CROSSED: A02008 CELERY 5) RUBBER NORAPLAN ENVIRONCARE: 7031 BASEBALL GAME 7) LVT NATURAL WOODGRAINS: A00208 SAND DUNE 10) VS CROSSED: A02002 TAUPE 11) BROWNSTONE: 105867 UPPER EAST