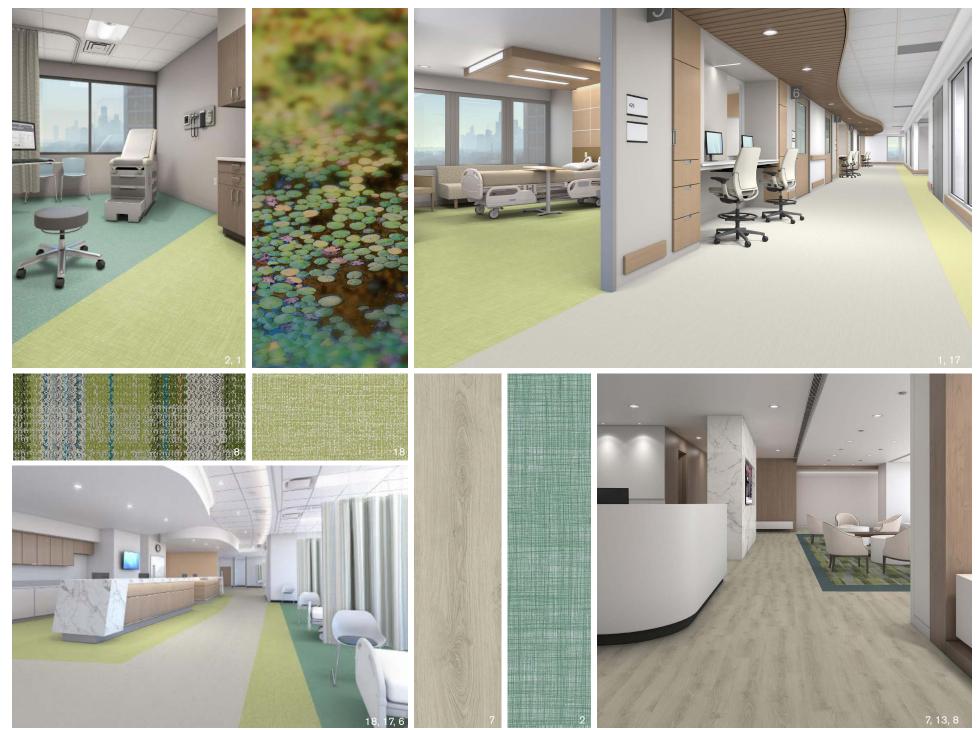

This FOLIO from Interface Design Studio illustrates how our flooring system—including nora® rubber flooring, LVT, carpet tile, and vinyl sheet—can support the demands of key healthcare spaces in visually interesting ways. You will find flooring design ideas that include product aesthetics and color palettes inspired by nature and that keep some of our favorite healthcare products in mind—noraplan linee™ and Interlaced™ Collection and Continual Woodgrains™ vinyl sheet. These aspirational designs meet the performance needs of healthcare facilities and will carry well into the future.

1) VS CROSSED: A02008 CELERY 2) VS CROSSED: A02007 SAGE 6) VS MESHED: 103007 SAGE 7) LVT NATURAL WOODGRAINS: A00208 SAND DUNE 8) FLOR BE COOL: 105194 KIWI 13) ICE BREAKER: 106194 LARIMAR 17) RUBBER NORAPLAN LINEE: 7301 FOSSIL 18) VS LOOPED: A01008 CELERY