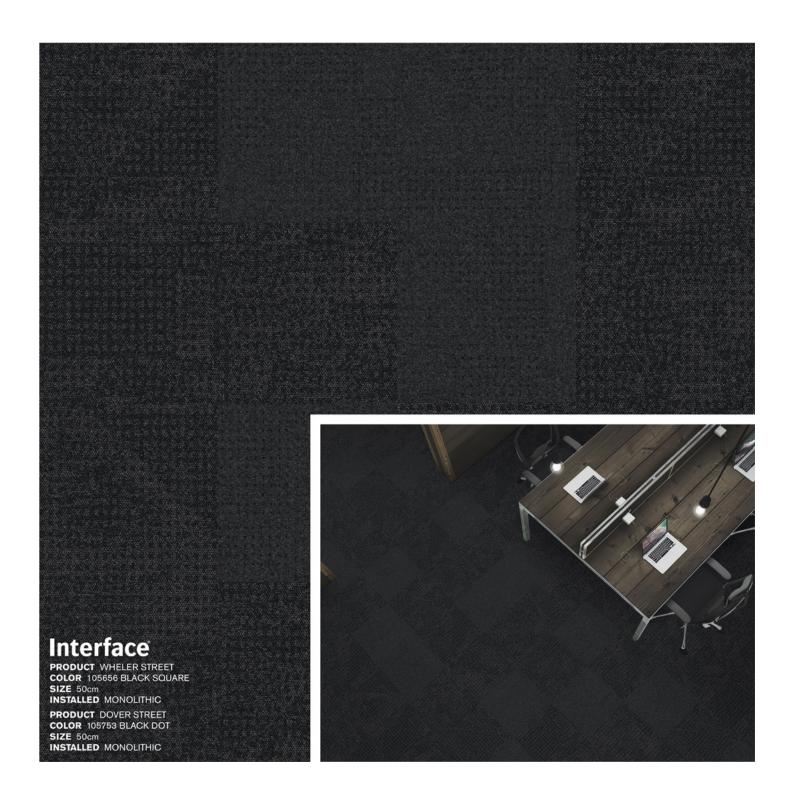

## Interface

INSTALLED BRICK

PRODUCT DARNING
COLOR 106451 BLACK
SIZE 25cm x 1m
INSTALLED ASHLAR
PRODUCT WHELER STREET
COLOR 105656 BLACK SQUARE
SIZE 50cm
INSTALLED NON DIRECTIONAL
PRODUCT NIGHT FLIGHT
COLOR 106475 BLACK
SIZE 50cm