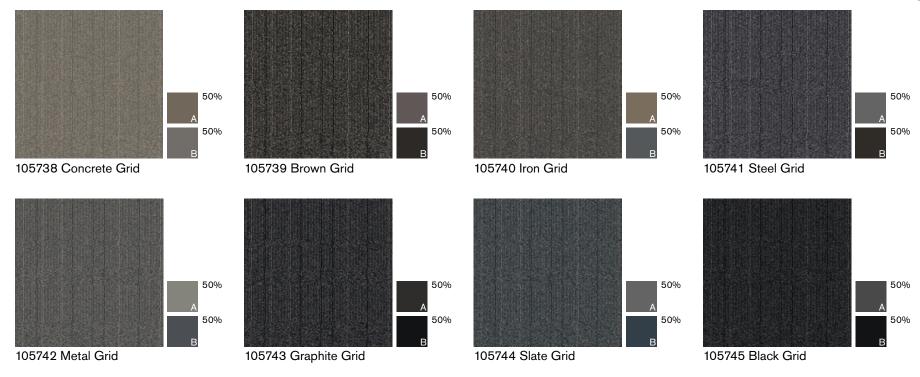

### **NY+LON STREETS COLLECTION**

## Product Launch Palette - Black

- 1) Haptic: Black 106459, 2) Brushed Lines: Alabaster A01602, 3) Brushed Lines: Galena A01604,
- 4) Brushed Lines: Kohl A01606, 5) Darning: Black 106451, 6) Wheler St: Black Square 105656,
- 7) Dover St. Black Dot 105753, 8) Night Flight: Black 106475, 9) Mercer St. Black Circle 105769,
- 10) Broome St: Black Glass 106217, 11) FLOR Tailored Touch: Black, 12) Old St: Black Grid 105745, 13) FLOR Arras Collection London Twill: Flint, 14) Reade St: Black Plate 105761

Interface
PRODUCT OLD STREET
DOLOR 105745 BLACK GRID
SIZE 80001
INSTALLED MONOLITHIC
PRODUCT TALLORED TOUCH
COLOR 104788 BLACK
SIZE 50001
INSTALLED MONOLITHIC

FLOR PRODUCT LONDON TWILL COLOR 106522 FLINT SIZE 50cm INSTALLED MONOLITHIC

# Interface PRODUCT OLD STREET COLOR 105745 BLACK GRID SIZE 50cm INSTALLED ASHLAR PRODUCT HAPTIC COLOR 106459 BLACK SIZE 25cm x 1m INSTALLED ASHLAR

**FOLIO** | NY+LON Streets™ Collection Black