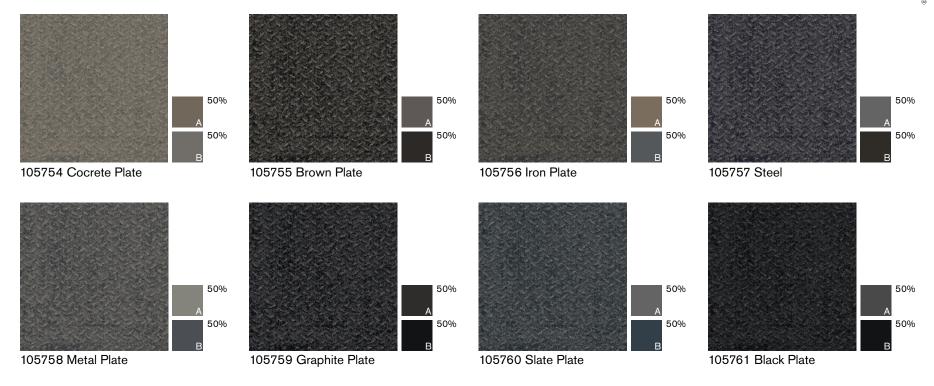

### **NY+LON STREETS COLLECTION**

## Product Launch Palette - Black

- 1) Haptic: Black 106459, 2) Brushed Lines: Alabaster A01602, 3) Brushed Lines: Galena A01604,
- 4) Brushed Lines: Kohl A01606, 5) Darning: Black 106451, 6) Wheler St: Black Square 105656,
- 7) Dover St. Black Dot 105753, 8) Night Flight: Black 106475, 9) Mercer St. Black Circle 105769,
- 10) Broome St: Black Glass 106217, 11) FLOR Tailored Touch: Black, 12) Old St: Black Grid 105745, 13) FLOR Arras Collection London Twill: Flint, 14) Reade St: Black Plate 105761

Interface
PRODUCT OLD STREET
DOLOR 105745 BLACK GRID
SIZE 80001
INSTALLED MONOLITHIC
PRODUCT TALLORED TOUCH
COLOR 104788 BLACK
SIZE 50001
INSTALLED MONOLITHIC

FLOR PRODUCT LONDON TWILL COLOR 106522 FLINT SIZE 50cm INSTALLED MONOLITHIC

# Interface PRODUCT OLD STREET COLOR 105745 BLACK GRID SIZE 50cm INSTALLED ASHLAR PRODUCT HAPTIC COLOR 106459 BLACK SIZE 25cm x 1m INSTALLED ASHLAR

**FOLIO** | NY+LON Streets™ Collection Black