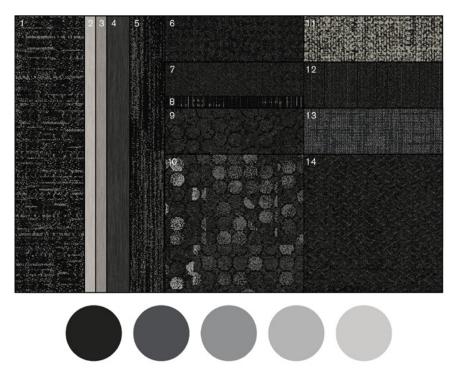

### **NY+LON STREETS COLLECTION**

## Product Launch Palette - Black

- 1) Haptic: Black 106459, 2) Brushed Lines: Alabaster A01602, 3) Brushed Lines: Galena A01604,
- 4) Brushed Lines: Kohl A01606, 5) Darning: Black 106451, 6) Wheler St: Black Square 105656,
- 7) Dover St. Black Dot 105753, 8) Night Flight: Black 106475, 9) Mercer St. Black Circle 105769,
- 10) Broome St: Black Glass 106217, 11) FLOR Tailored Touch: Black, 12) Old St: Black Grid 105745, 13) FLOR Arras Collection London Twill: Flint, 14) Reade St: Black Plate 105761