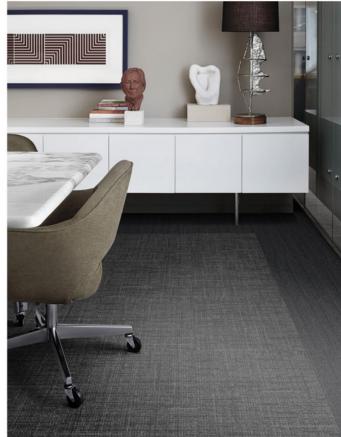

## Interface

INSTALLED BRICK

PRODUCT DARNING
COLOR 106451 BLACK
SIZE 25cm x 1m
INSTALLED ASHLAR
PRODUCT WHELER STREET
COLOR 105656 BLACK SQUARE
SIZE 50cm
INSTALLED NON DIRECTIONAL
PRODUCT NIGHT FLIGHT
COLOR 106475 BLACK
SIZE 50cm