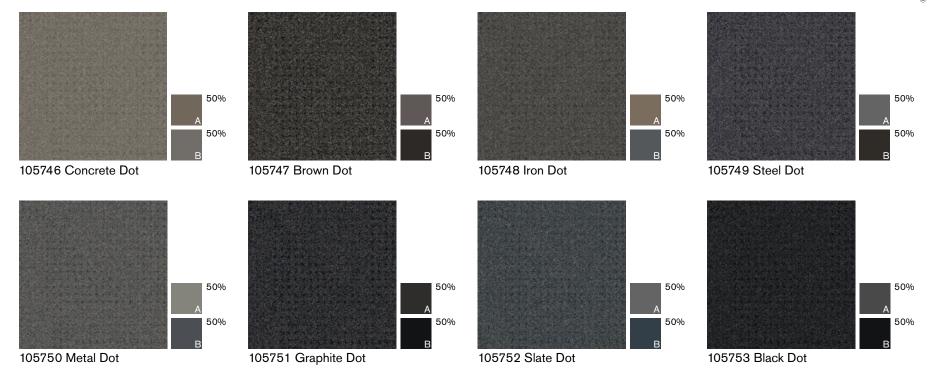

### **NY+LON STREETS COLLECTION**

## Product Launch Palette - Black

- 1) Haptic: Black 106459, 2) Brushed Lines: Alabaster A01602, 3) Brushed Lines: Galena A01604,
- 4) Brushed Lines: Kohl A01606, 5) Darning: Black 106451, 6) Wheler St: Black Square 105656,
- 7) Dover St. Black Dot 105753, 8) Night Flight: Black 106475, 9) Mercer St. Black Circle 105769,
- 10) Broome St: Black Glass 106217, 11) FLOR Tailored Touch: Black, 12) Old St: Black Grid 105745, 13) FLOR Arras Collection London Twill: Flint, 14) Reade St: Black Plate 105761

## Interface

PRODUCT DOVER STREET COLOR 105753 BLACK DOT SIZE 50cm INSTALLED MONOLITHIC

FLOR PRODUCT BECK AND CALL COLOR 106557 FLINT SIZE 50cm INSTALLED MONOLITHIC