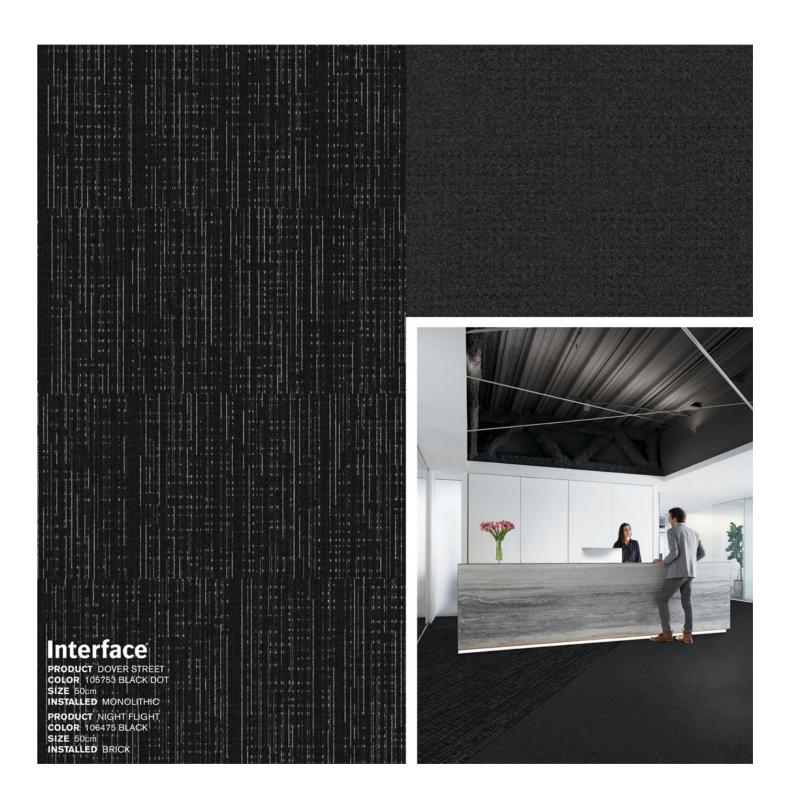

## Interface

PRODUCT DOVER STREET COLOR 105753 BLACK DOT SIZE 50cm INSTALLED MONOLITHIC

FLOR PRODUCT BECK AND CALL COLOR 106557 FLINT SIZE 50cm INSTALLED MONOLITHIC