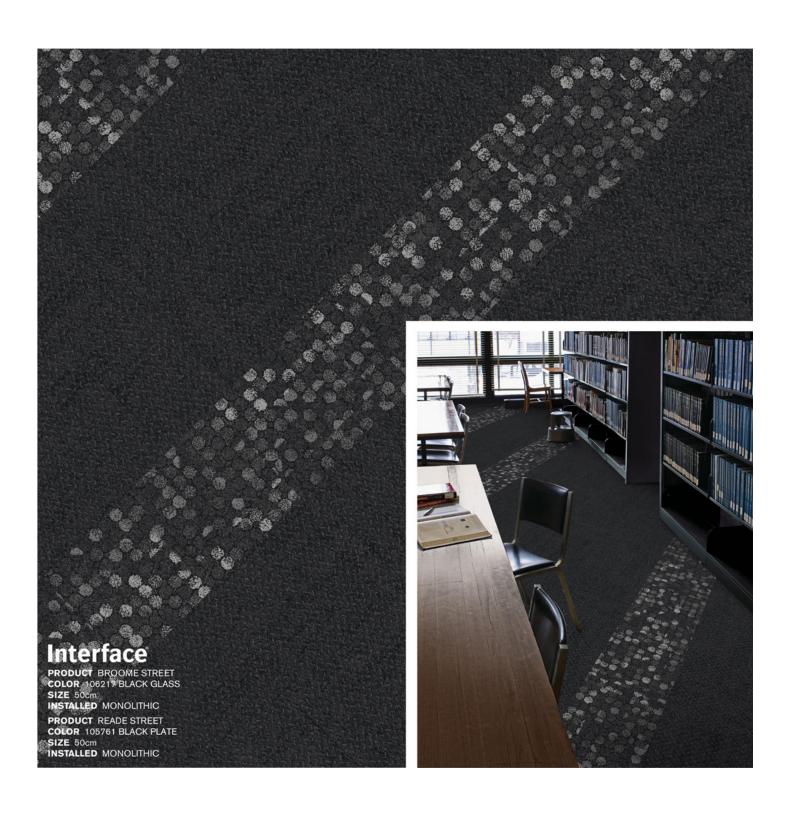

## Product Launch Palette - Black

- 1) Haptic: Black 106459, 2) Brushed Lines: Alabaster A01602, 3) Brushed Lines: Galena A01604,
- 4) Brushed Lines: Kohl A01606, 5) Darning: Black 106451, 6) Wheler St: Black Square 105656,
- 7) Dover St. Black Dot 105753, 8) Night Flight: Black 106475, 9) Mercer St. Black Circle 105769,
- 10) Broome St: Black Glass 106217, 11) FLOR Tailored Touch: Black, 12) Old St: Black Grid 105745, 13) FLOR Arras Collection London Twill: Flint, 14) Reade St: Black Plate 105761