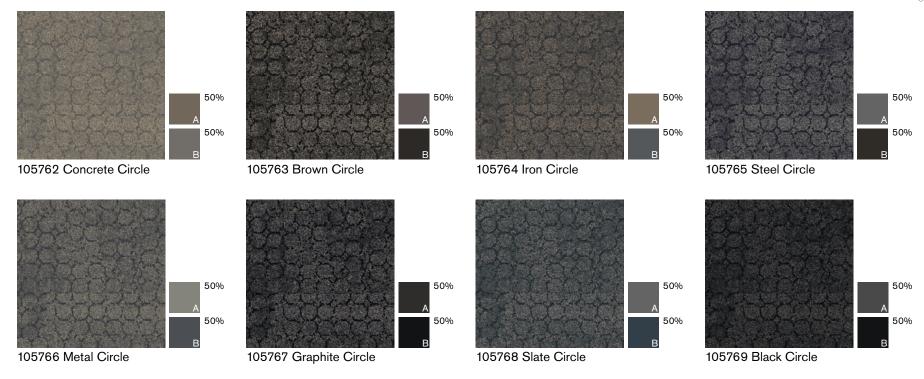

### **NY+LON STREETS COLLECTION**

## Product Launch Palette - Black

- 1) Haptic: Black 106459, 2) Brushed Lines: Alabaster A01602, 3) Brushed Lines: Galena A01604,
- 4) Brushed Lines: Kohl A01606, 5) Darning: Black 106451, 6) Wheler St: Black Square 105656,
- 7) Dover St. Black Dot 105753, 8) Night Flight: Black 106475, 9) Mercer St. Black Circle 105769,
- 10) Broome St: Black Glass 106217, 11) FLOR Tailored Touch: Black, 12) Old St: Black Grid 105745, 13) FLOR Arras Collection London Twill: Flint, 14) Reade St: Black Plate 105761