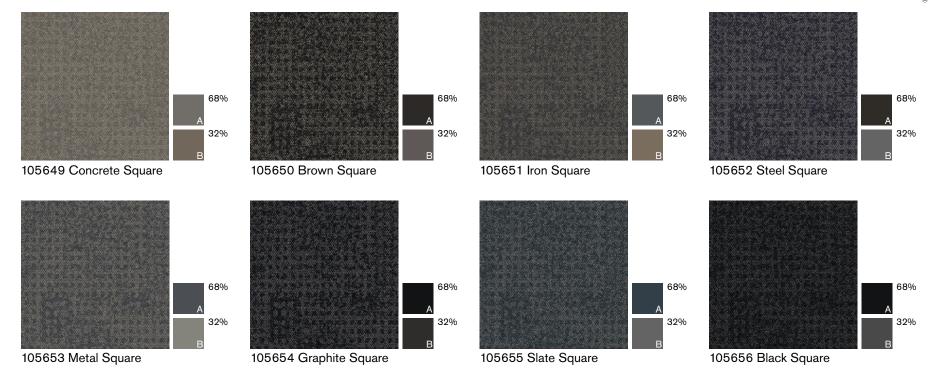

Also included is a color placement guide, which shows the position and percentage of hues of each product colorway--serving as a quick and helpful visual reference for customizing color.