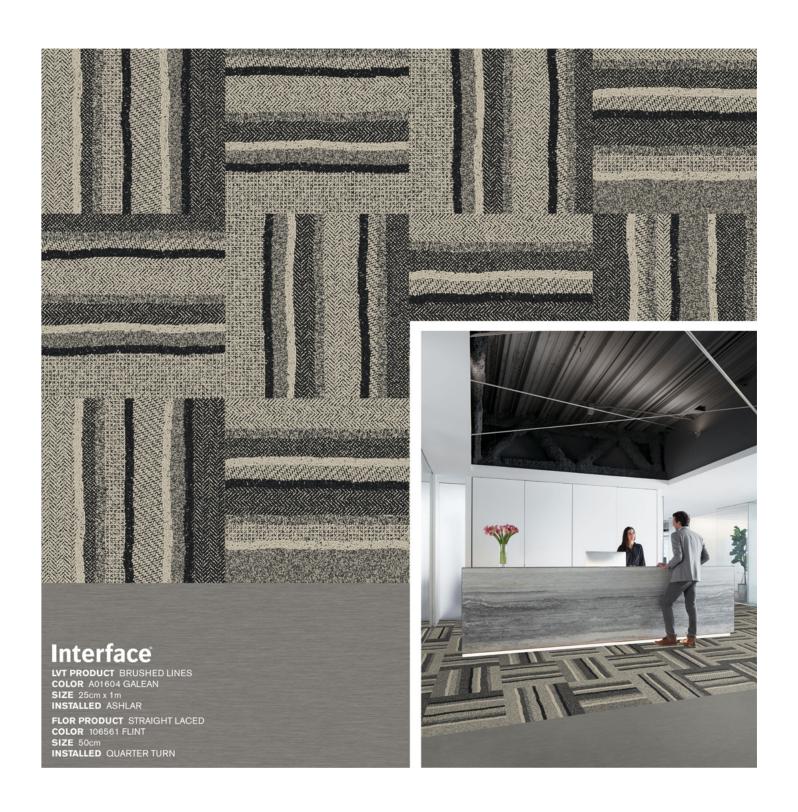

Interface
PRODUCT OLD STREET
DOLOR 105745 BLACK GRID
SIZE 80001
INSTALLED MONOLITHIC
PRODUCT TALLORED TOUCH
COLOR 104788 BLACK
SIZE 50001
INSTALLED MONOLITHIC

FLOR PRODUCT LONDON TWILL COLOR 106522 FLINT SIZE 50cm INSTALLED MONOLITHIC