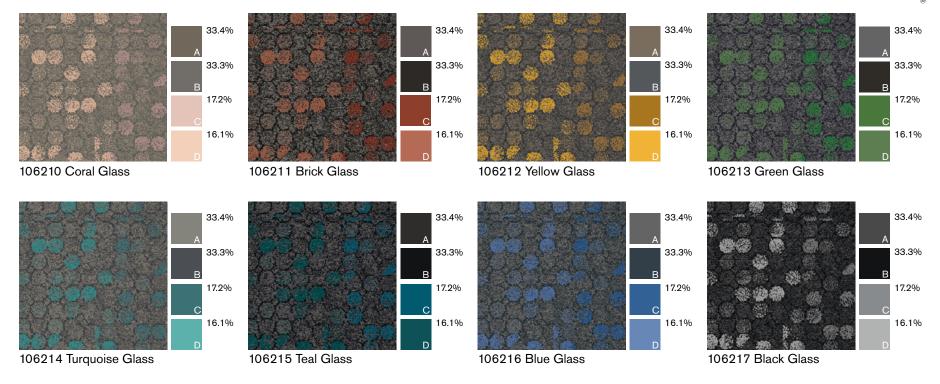

Also included is a color placement guide, which shows the position and percentage of hues of each product colorway--serving as a quick and helpful visual reference for customizing color.

### **NY+LON STREETS COLLECTION**

## Product Launch Palette - Black

- 1) Haptic: Black 106459, 2) Brushed Lines: Alabaster A01602, 3) Brushed Lines: Galena A01604,
- 4) Brushed Lines: Kohl A01606, 5) Darning: Black 106451, 6) Wheler St: Black Square 105656,
- 7) Dover St. Black Dot 105753, 8) Night Flight: Black 106475, 9) Mercer St. Black Circle 105769,
- 10) Broome St: Black Glass 106217, 11) FLOR Tailored Touch: Black, 12) Old St: Black Grid 105745, 13) FLOR Arras Collection London Twill: Flint, 14) Reade St: Black Plate 105761