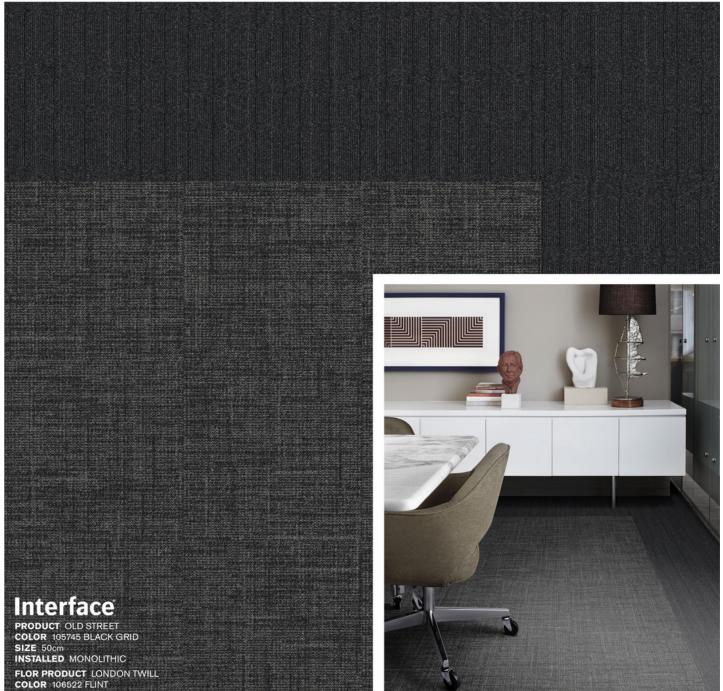

Interface
PRODUCT OLD STREET
DOLOR 105745 BLACK GRID
SIZE 80001
INSTALLED MONOLITHIC
PRODUCT TALLORED TOUCH
COLOR 104788 BLACK
SIZE 50001
INSTALLED MONOLITHIC

FLOR PRODUCT LONDON TWILL COLOR 106522 FLINT SIZE 50cm INSTALLED MONOLITHIC