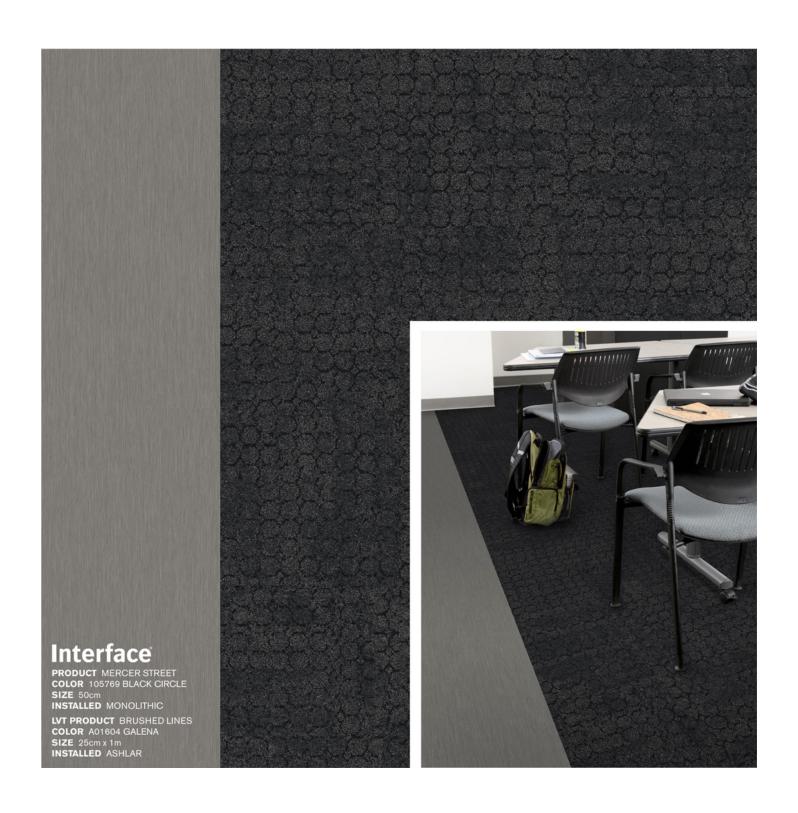

## Product Launch Palette - Black

- 1) Haptic: Black 106459, 2) Brushed Lines: Alabaster A01602, 3) Brushed Lines: Galena A01604,
- 4) Brushed Lines: Kohl A01606, 5) Darning: Black 106451, 6) Wheler St: Black Square 105656,
- 7) Dover St. Black Dot 105753, 8) Night Flight: Black 106475, 9) Mercer St. Black Circle 105769,
- 10) Broome St: Black Glass 106217, 11) FLOR Tailored Touch: Black, 12) Old St: Black Grid 105745, 13) FLOR Arras Collection London Twill: Flint, 14) Reade St: Black Plate 105761