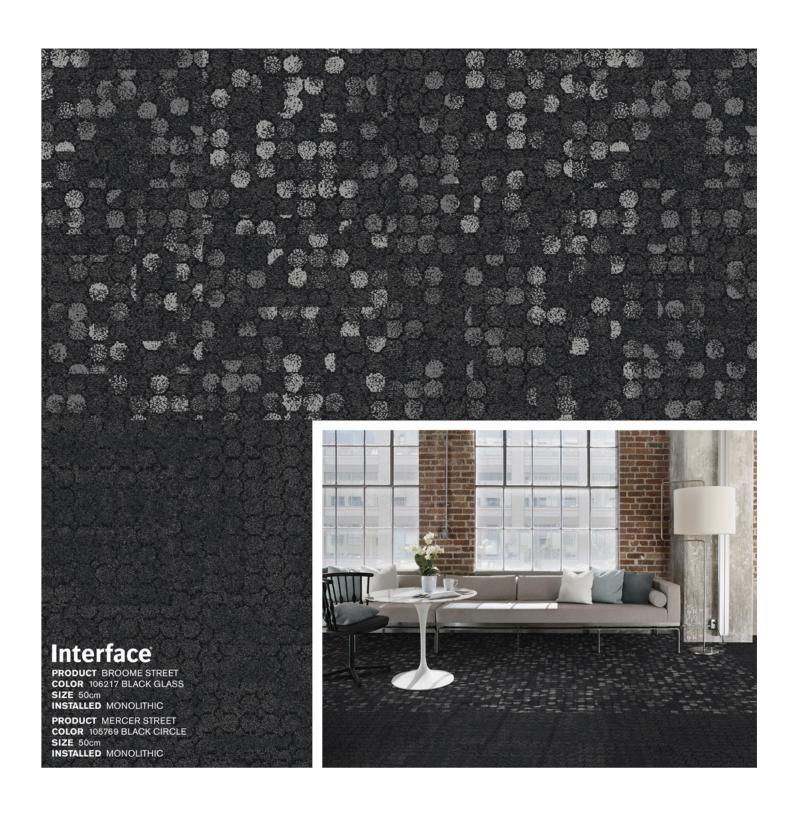

## Product Launch Palette - Black

- 1) Haptic: Black 106459, 2) Brushed Lines: Alabaster A01602, 3) Brushed Lines: Galena A01604,
- 4) Brushed Lines: Kohl A01606, 5) Darning: Black 106451, 6) Wheler St: Black Square 105656,
- 7) Dover St. Black Dot 105753, 8) Night Flight: Black 106475, 9) Mercer St. Black Circle 105769,
- 10) Broome St: Black Glass 106217, 11) FLOR Tailored Touch: Black, 12) Old St: Black Grid 105745, 13) FLOR Arras Collection London Twill: Flint, 14) Reade St: Black Plate 105761