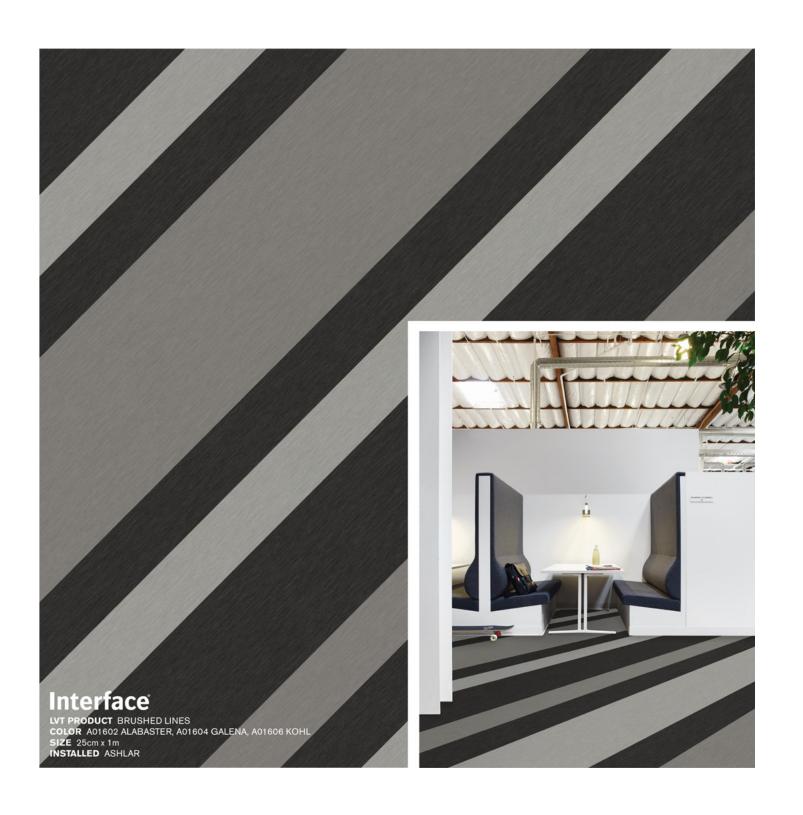

## Product Launch Palette - Black

- 1) Haptic: Black 106459, 2) Brushed Lines: Alabaster A01602, 3) Brushed Lines: Galena A01604,
- 4) Brushed Lines: Kohl A01606, 5) Darning: Black 106451, 6) Wheler St: Black Square 105656,
- 7) Dover St. Black Dot 105753, 8) Night Flight: Black 106475, 9) Mercer St. Black Circle 105769,
- 10) Broome St: Black Glass 106217, 11) FLOR Tailored Touch: Black, 12) Old St: Black Grid 105745, 13) FLOR Arras Collection London Twill: Flint, 14) Reade St: Black Plate 105761