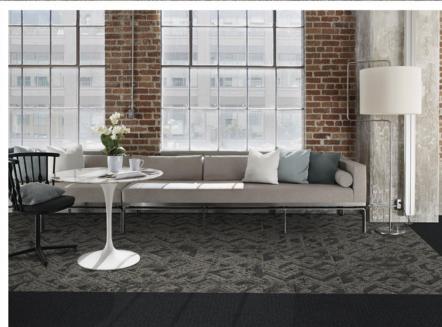

## Interface

PRODUCT DOVER STREET COLOR 105753 BLACK DOT SIZE 50cm INSTALLED MONOLITHIC

FLOR PRODUCT BECK AND CALL COLOR 106557 FLINT SIZE 50cm INSTALLED MONOLITHIC