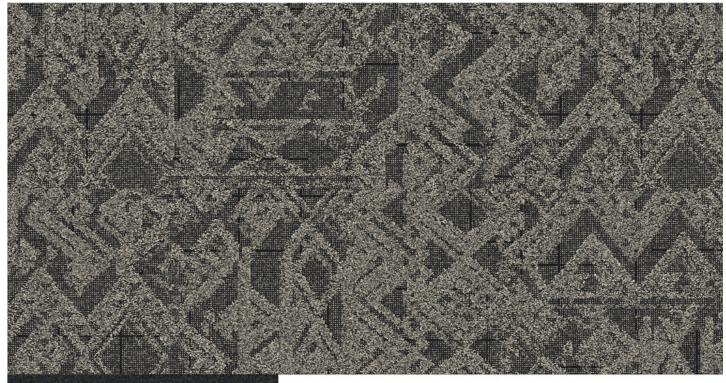

# Interface PRODUCT OLD STREET COLOR 105745 BLACK GRID SIZE 50cm INSTALLED ASHLAR PRODUCT HAPTIC COLOR 106459 BLACK SIZE 25cm x 1m INSTALLED ASHLAR

**FOLIO** | NY+LON Streets™ Collection Black