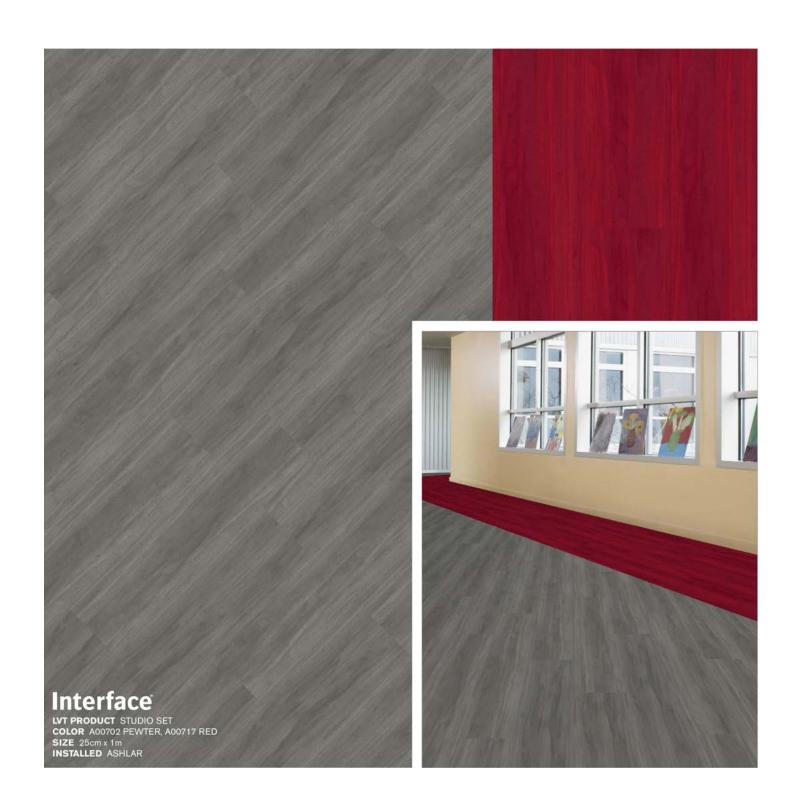

## Interface

LVT PRODUCT STUDIO SET COLOR A00717 RED, A00701 SILVERLIGHT SIZE 25cm x 1m INSTALLED ASHLAR PRODUCT OPEN AIR 404 COLOR 106748 CHARCOAL SIZE 50cm INSTALLED NON DIRECTIONAL

PRODUCT UPLOAD COLOR 106290 LIGHT RED SIZE 25cm x 1 m INSTALLED ASHLAR