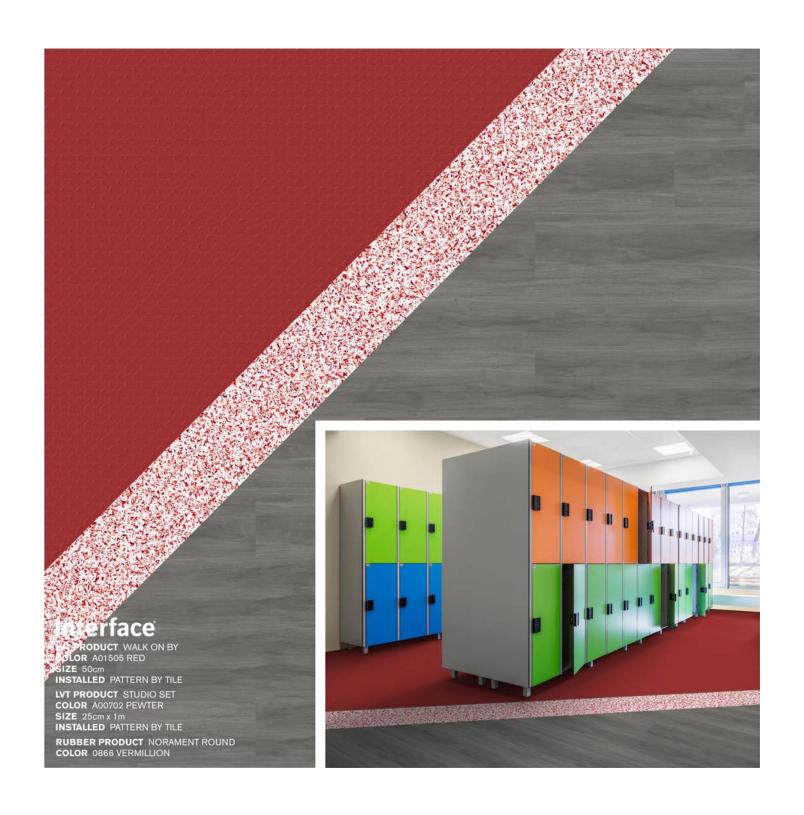

## Interface

LVT PRODUCT STUDIO SET COLOR A00717 RED, A00701 SILVERLIGHT SIZE 25cm x 1m INSTALLED ASHLAR PRODUCT OPEN AIR 404 COLOR 106748 CHARCOAL SIZE 50cm INSTALLED NON DIRECTIONAL

PRODUCT UPLOAD COLOR 106290 LIGHT RED SIZE 25cm x 1 m INSTALLED ASHLAR

PRODUCT SOURCE MATERIAL COLOR 106307 IRON SIZE 25cm x 1m INSTALLED ASHLAR

LVT PRODUCT WALK ON BY COLOR A01505 RED SIZE 50cm INSTALLED NON DIRECTIONAL

RUBBER PRODUCT NORAMENT SATURA COLOR 5116 ARCTURUS

RUBBER PRODUCT NORAMENT GRANO COLOR 5302 ANGELICA ROOT, 5303 FRANKINCENSE, 5332 GERANIUM