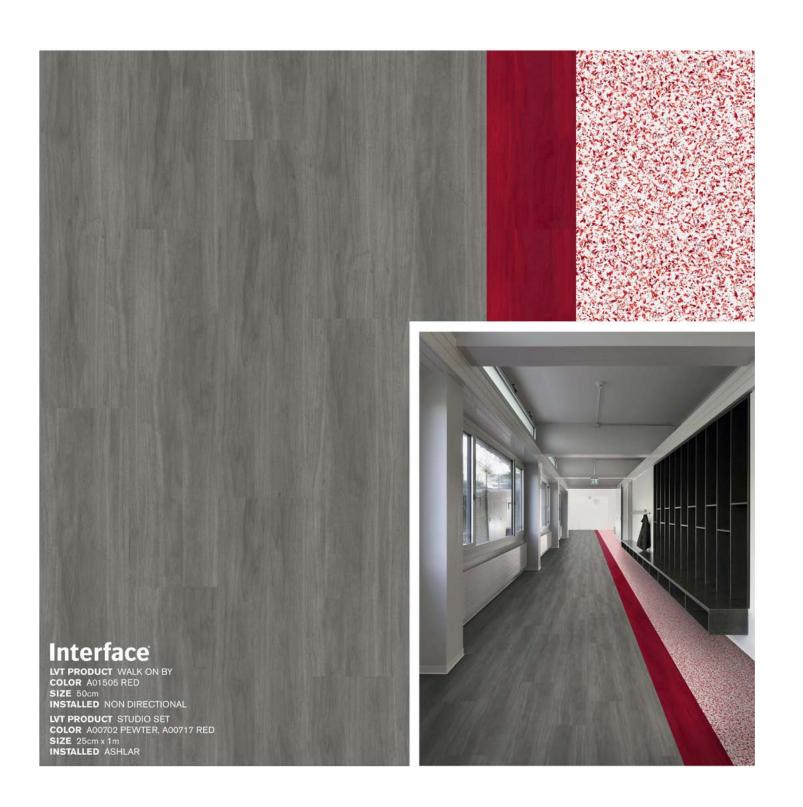

## Interface

LVT PRODUCT STUDIO SET COLOR A00717 RED, A00701 SILVERLIGHT SIZE 25cm x 1m INSTALLED ASHLAR PRODUCT OPEN AIR 404 COLOR 106748 CHARCOAL SIZE 50cm INSTALLED NON DIRECTIONAL

PRODUCT UPLOAD COLOR 106290 LIGHT RED SIZE 25cm x 1 m INSTALLED ASHLAR

PRODUCT SOURCE MATERIAL COLOR 106307 IRON SIZE 25cm x 1m INSTALLED ASHLAR

LVT PRODUCT WALK ON BY COLOR A01505 RED SIZE 50cm INSTALLED NON DIRECTIONAL

RUBBER PRODUCT NORAMENT SATURA COLOR 5116 ARCTURUS

RUBBER PRODUCT NORAMENT GRANO COLOR 5302 ANGELICA ROOT, 5303 FRANKINCENSE, 5332 GERANIUM