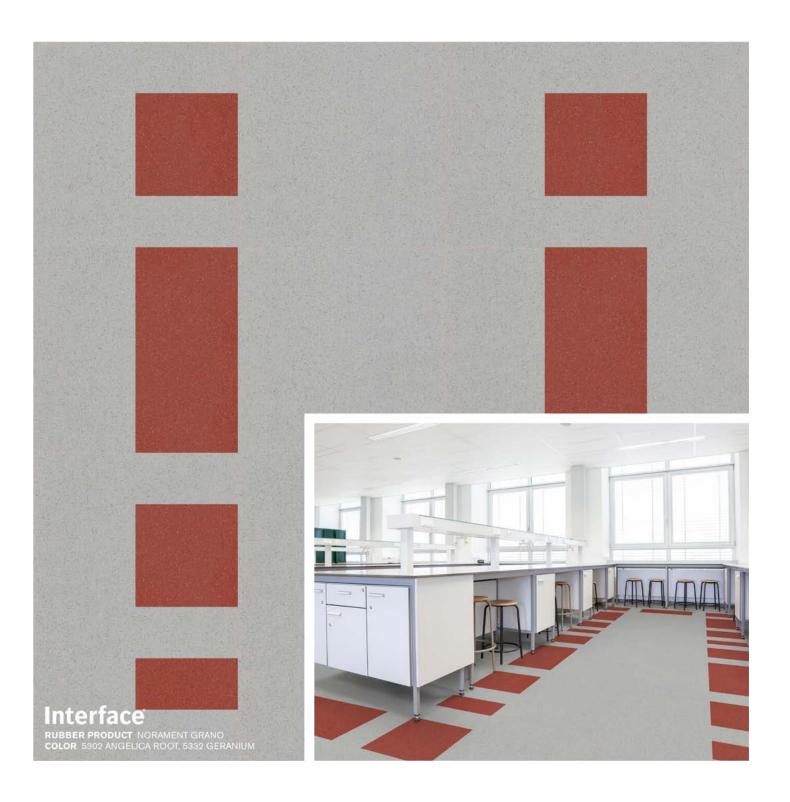

PRODUCT SOURCE MATERIAL COLOR 106307 IRON SIZE 25cm x 1m INSTALLED ASHLAR

LVT PRODUCT WALK ON BY COLOR A01505 RED SIZE 50cm INSTALLED NON DIRECTIONAL

RUBBER PRODUCT NORAMENT SATURA COLOR 5116 ARCTURUS

RUBBER PRODUCT NORAMENT GRANO COLOR 5302 ANGELICA ROOT, 5303 FRANKINCENSE, 5332 GERANIUM