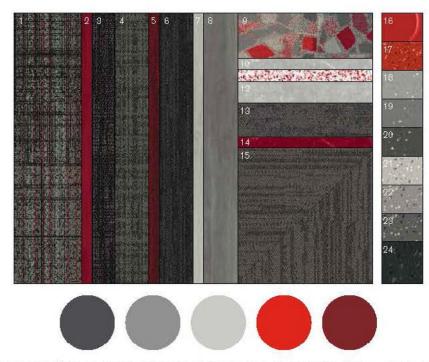

## Product Launch Palette - Red & Silverlight

Upload: Light Red 106290, 2) Studio Set: Red A00717, 3) Bitrate: Dark Red 106298, 4) Source Material: Iron 106307, 5) AE317: Berry 105826, 6) AE311: Ink 104675, 7) Studio Set: Silverlight A00701, 8) Studio Set: Pewter A00702, 9) FLOR Stone Course: Red Stone, 10) Aries: Silverlight A01816, 11) Walk on By: Red A01505, 12) Scorpio: Silverlight A01716, 13) Open Air 404: Charcoal 106748, 14) Aries: Red A01804, 15) Open Air 403: Charcoal 106730, 16) norament Round: Vermillion 866, 17) norament Grano: Geranium 5332, 18) noraplan Environcare: Clarm Bake 7036, 19) noraplan Environcare: Fun Run 7037, 20) noraplan Environcare: Hide-n-Seek 7038, 21) norament Grano: Angelica Root 5302, 22) norament Grano: Frankincense 5303, 23) norament Grano: Black Pepper 5304, 24) norament Satura: Arcturus 5116