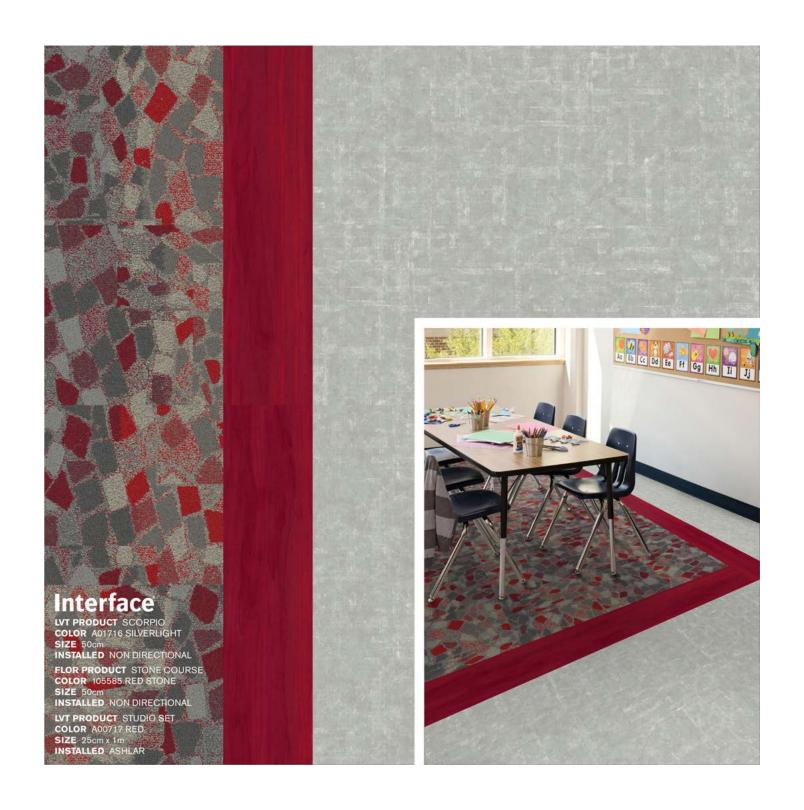

## Product Launch Palette - Red & Silverlight

Upload: Light Red 106290, 2) Studio Set: Red A00717, 3) Bitrate: Dark Red 106298, 4) Source Material: Iron 106307, 5) AE317: Berry 105826, 6) AE311: Ink 104675, 7) Studio Set: Silverlight A00701, 8) Studio Set: Pewter A00702, 9) FLOR Stone Course: Red Stone, 10) Aries: Silverlight A01816, 11) Walk on By: Red A01505, 12) Scorpio: Silverlight A01716, 13) Open Air 404: Charcoal 106748, 14) Aries: Red A01804, 15) Open Air 403: Charcoal 106730, 16) norament Round: Vermillion 866, 17) norament Grano: Geranium 5332, 18) noraplan Environcare: Clarm Bake 7036, 19) noraplan Environcare: Fun Run 7037, 20) noraplan Environcare: Hide-n-Seek 7038, 21) norament Grano: Angelica Root 5302, 22) norament Grano: Frankincense 5303, 23) norament Grano: Black Pepper 5304, 24) norament Satura: Arcturus 5116