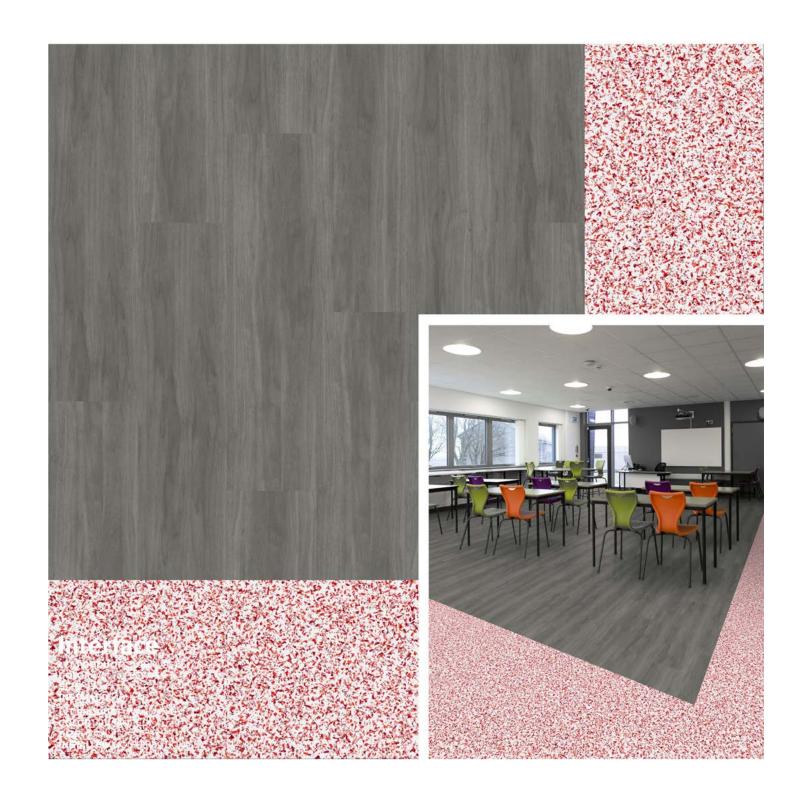

## Interface

LVT PRODUCT STUDIO SET COLOR A00717 RED, A00701 SILVERLIGHT SIZE 25cm x 1m INSTALLED ASHLAR PRODUCT OPEN AIR 404 COLOR 106748 CHARCOAL SIZE 50cm INSTALLED NON DIRECTIONAL

PRODUCT UPLOAD COLOR 106290 LIGHT RED SIZE 25cm x 1 m INSTALLED ASHLAR