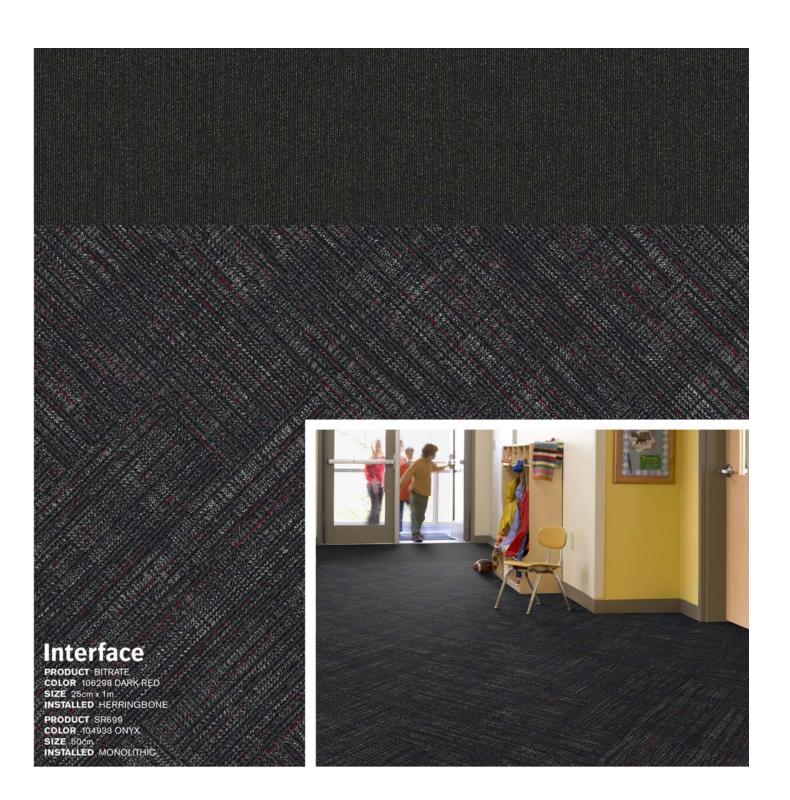

## Interface

LVT PRODUCT STUDIO SET COLOR A00717 RED, A00701 SILVERLIGHT SIZE 25cm x 1m INSTALLED ASHLAR PRODUCT OPEN AIR 404 COLOR 106748 CHARCOAL SIZE 50cm INSTALLED NON DIRECTIONAL

PRODUCT UPLOAD COLOR 106290 LIGHT RED SIZE 25cm x 1 m INSTALLED ASHLAR