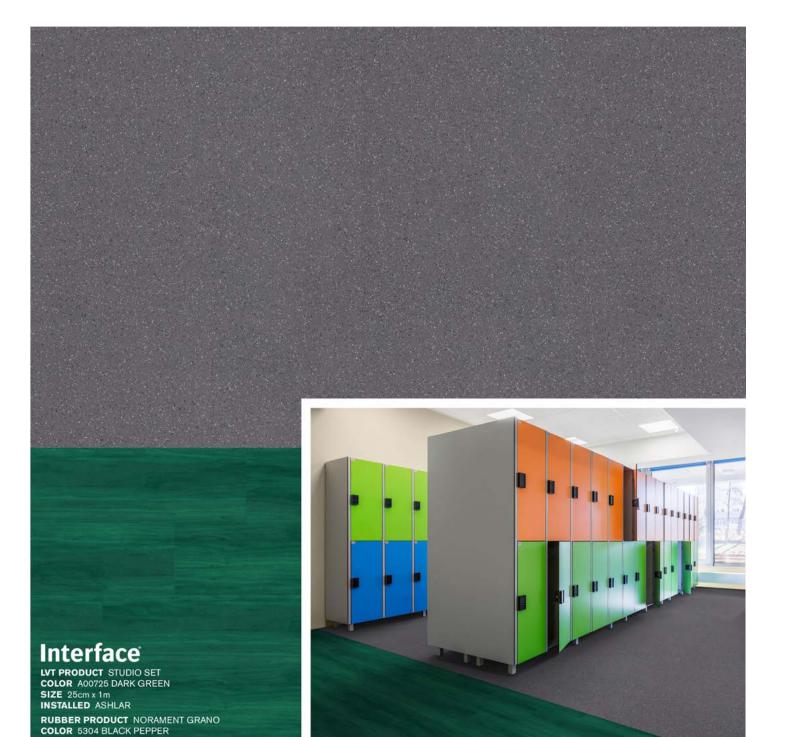

# Interface

PRODUCT ON LINE COLOR 103794 LAGOON SIZE 25cm x 1 m INSTALLED ASHLAR

LVT PRODUCT WALK ON BY COLOR A01508 DARK GREEN SIZE 50cm

INSTALLED NON DIRECTIONAL

PRODUCT SOURCE MATERIAL COLOR 106308 GRAPHITE SIZE 50cm INSTALLED NON DIRECTIONAL