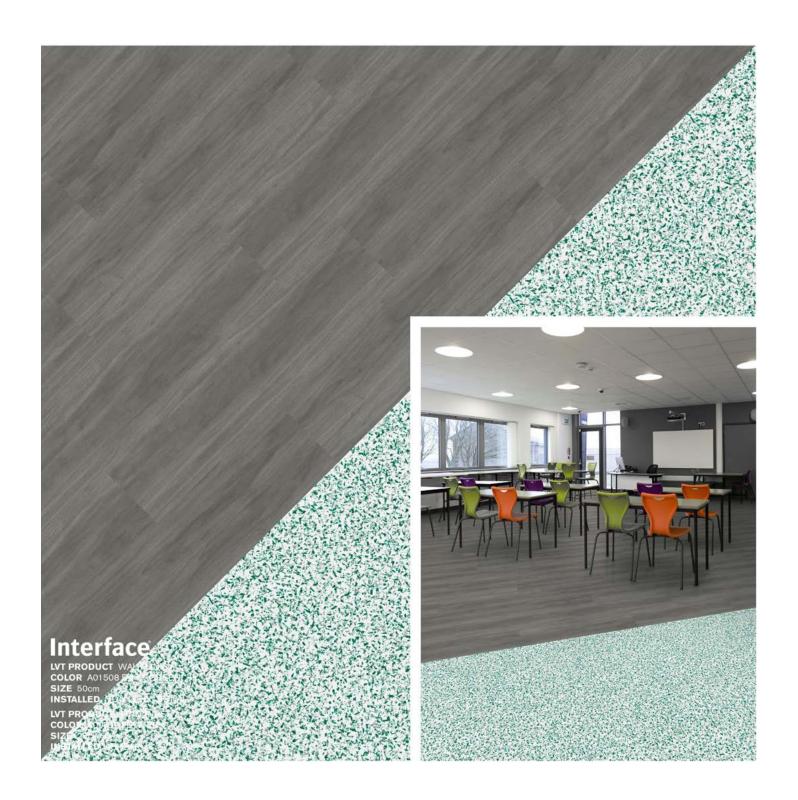

# Interface

PRODUCT ON LINE COLOR 103794 LAGOON SIZE 25cm x 1 m INSTALLED ASHLAR

LVT PRODUCT WALK ON BY COLOR A01508 DARK GREEN SIZE 50cm

INSTALLED NON DIRECTIONAL

PRODUCT SOURCE MATERIAL COLOR 106308 GRAPHITE SIZE 50cm INSTALLED NON DIRECTIONAL