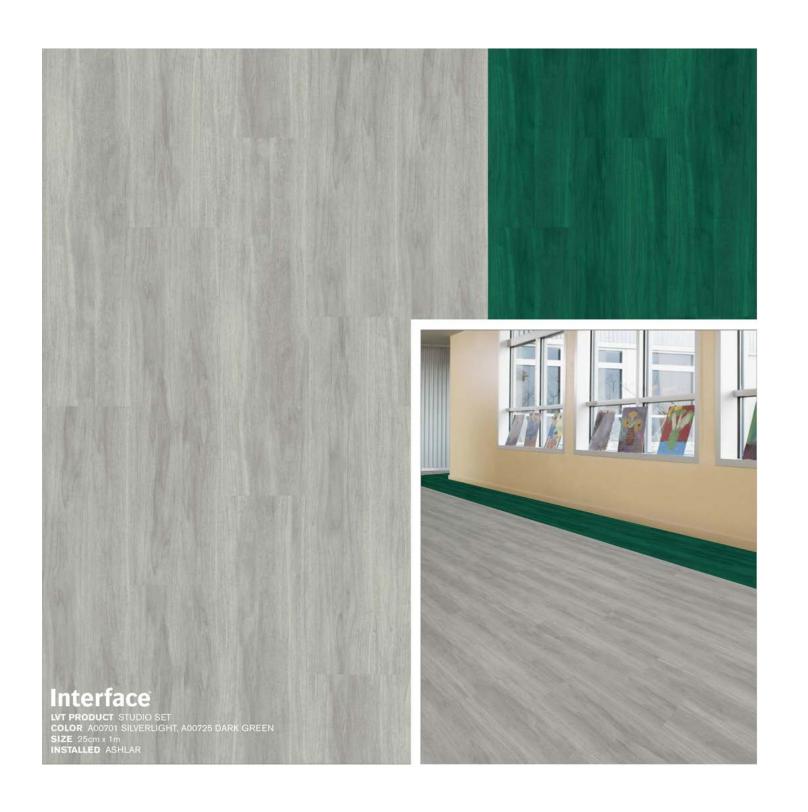

# Interface

PRODUCT SR899 COLOR 104940 IRON SIZE 50cm INSTALLED MONOLITHIC

LVT PRODUCT STUDIO SET
COLOR A00701 SILVERLIGHT, A00724 TURQUOISE,
A00725 DARK GREEN
SIZE 25cm x 1m
INSTALLED ASHLAR