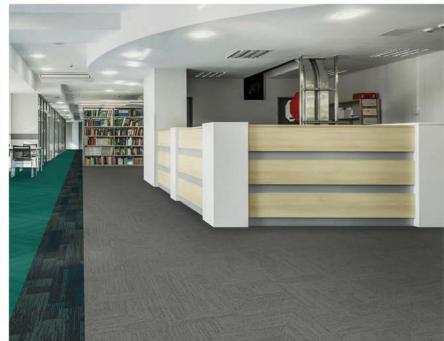

# Interface

PRODUCT ON LINE COLOR 103794 LAGOON SIZE 25cm x 1 m INSTALLED ASHLAR

LVT PRODUCT WALK ON BY COLOR A01508 DARK GREEN SIZE 50cm

INSTALLED NON DIRECTIONAL

PRODUCT SOURCE MATERIAL COLOR 106308 GRAPHITE SIZE 50cm INSTALLED NON DIRECTIONAL