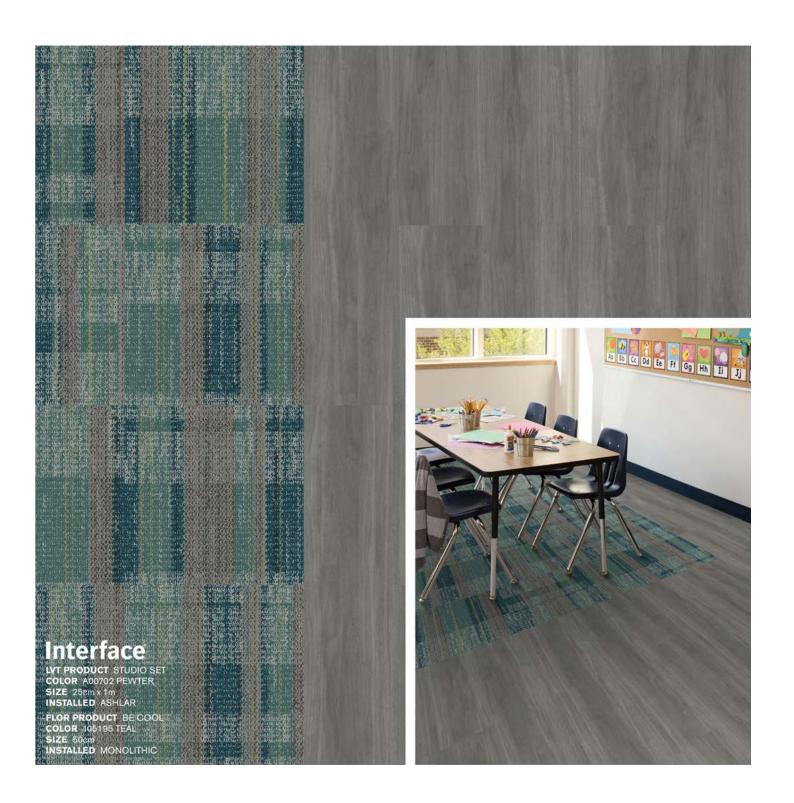

# Interface

PRODUCT SR899 COLOR 104940 IRON SIZE 50cm INSTALLED MONOLITHIC

LVT PRODUCT STUDIO SET
COLOR A00701 SILVERLIGHT, A00724 TURQUOISE,
A00725 DARK GREEN
SIZE 25cm x 1m
INSTALLED ASHLAR