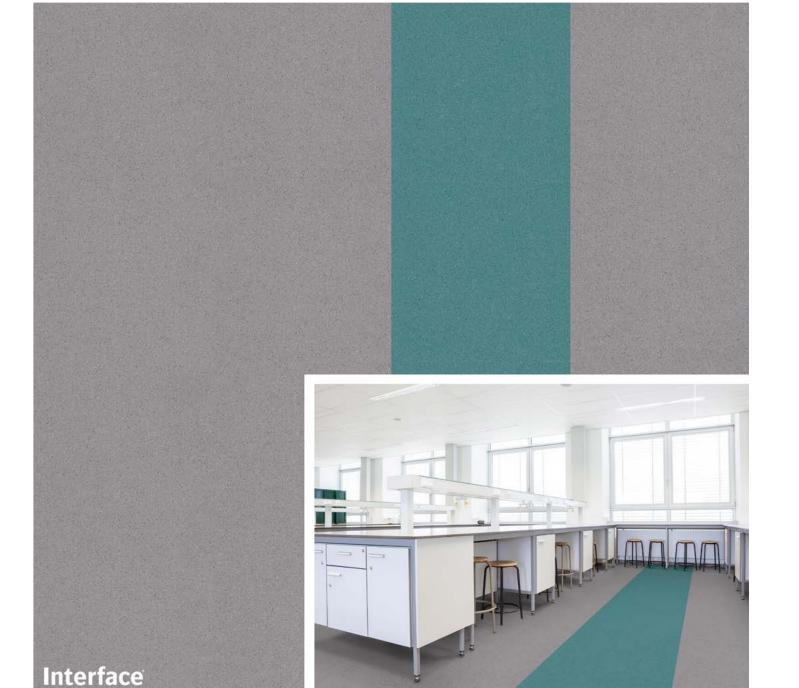

# Interface

PRODUCT SR899 COLOR 104940 IRON SIZE 50cm INSTALLED MONOLITHIC

LVT PRODUCT STUDIO SET
COLOR A00701 SILVERLIGHT, A00724 TURQUOISE,
A00725 DARK GREEN
SIZE 25cm x 1m
INSTALLED ASHLAR