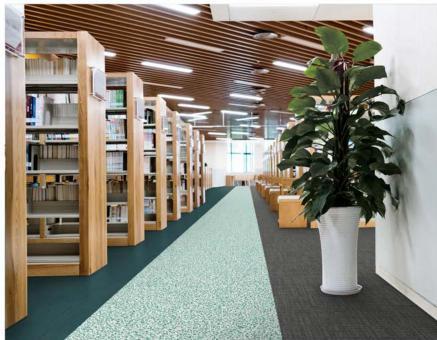

# Interface

PRODUCT ON LINE COLOR 103794 LAGOON SIZE 25cm x 1 m INSTALLED ASHLAR

LVT PRODUCT WALK ON BY COLOR A01508 DARK GREEN SIZE 50cm

INSTALLED NON DIRECTIONAL

PRODUCT SOURCE MATERIAL COLOR 106308 GRAPHITE SIZE 50cm INSTALLED NON DIRECTIONAL