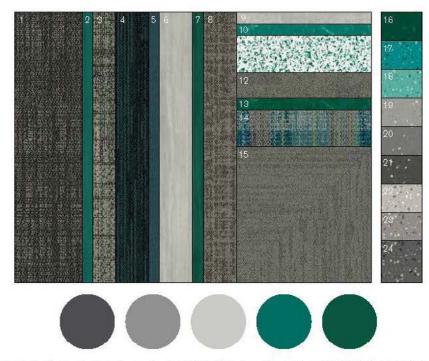

### Product Launch Palette - Turquoise & Dark Green

1) Bitrate: Dark Teal 106301, 2) Studio Set: Turquoise A00724, 3) Upload: Light Teal 106293, 4) AE317: Emerald 105831, 5) On Line: Lagoon 103794, 6) Studio Set: Silverlight A00701, 7) Studio Set: Dark Green A00725, 8) Source Material: Graphite 106308, 9) Scorpio: Silverlight A01716, 10) Aries: Turquoise A01811, 11) Walk on By: Dark Green A01508, 12) Open Air 404: Flannel 106747, 13) Aries: Dark Green A01812, 14) FLOR Be Cool: Teal, 15) Open Air 403: Flannel 106729, 16) norament Satura: Cetus 5215, 17) norament Grano: Ylang-ylang 5322, 18) norament Grano: Wintergreen 5321, 19) noraplan Environcare: Clam Bake 7036, 20) noraplan Environcare: Fun Run 7037, 21) noraplan Environcare Hide-n-Seek 7038, 22) norament Grano: Angelica Root 5302, 23) norament Grano: Frankincense 5303, 24) norament Grano: Black Pepper 5304

PANTONE COLOR ACCENTS: COOL GRAY 11C, 423C, COOL GRAY 3C, 562C, 343C