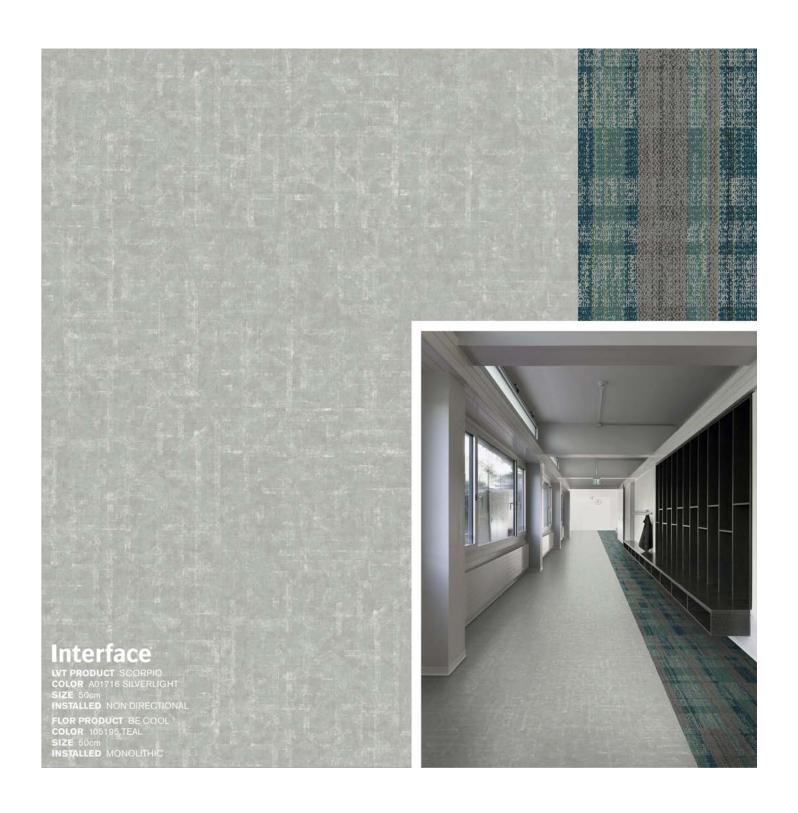

FOLIO: Interface Design Studio has created a group of supplementary assets that show our newest products in a variety of spaces representing every segment, as well as demonstrate both aspirational design capabilities or practical application in any space—all driven by our launch palettes. Also included is a color placement guide, which shows the position and percentage of hues of each product colorway—serving as a quick and helpful visual reference for customizing color.