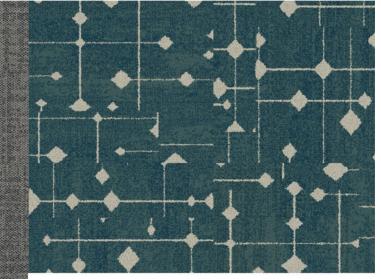

# Product Launch Palette - Nickel & Aqua

1) Upload: Light Aqua 106295, 2) Bitrate: Dark Aqua 106303, 3) Source Material: Nickel 106309, 4) On Line: Lagoon 103794, 5) Upload: Light Mustard 106294, 6) Bitrate: Dark Mustard 106302, 7) WW860: Linen Tweed 105351, 8) WW895: Loch Weave 105376, 9) Walk of Life: Carbon A01204, 10) Walk the Aisle: Carbon A01304, 11) FLOR Hollin Hills: Teal, 12) AE310: Fog 104622, 13) Step it Up: Slate 106336