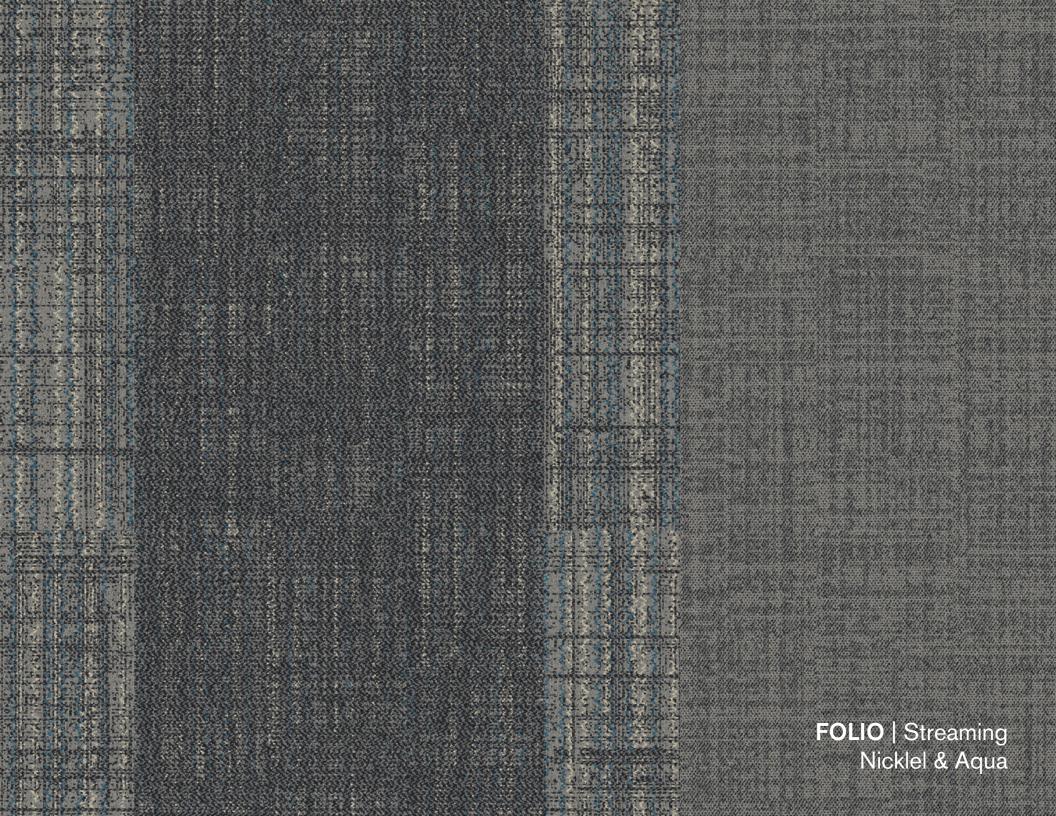

# Product Launch Palette - Nickel & Aqua

1) Upload: Light Aqua 106295, 2) Bitrate: Dark Aqua 106303, 3) Source Material: Nickel 106309, 4) On Line: Lagoon 103794, 5) Upload: Light Mustard 106294, 6) Bitrate: Dark Mustard 106302, 7) WW860: Linen Tweed 105351, 8) WW895: Loch Weave 105376, 9) Walk of Life: Carbon A01204, 10) Walk the Aisle: Carbon A01304, 11) FLOR Hollin Hills: Teal, 12) AE310: Fog 104622, 13) Step it Up: Slate 106336

# Interface

PRODUCT SOURCE MATERIAL COLOR 106309 NICKEL SIZE 25cm x 1m INSTALLED ASHLAR

PRODUCT HOLLIN HILLS COLOR 106362 TEAL SIZE 50cm INSTALLED NON DIRECTIONAL

Interface

PRODUCT BITRATE
COLOR 106303 DARK AQUA
SIZE 25cm x 1m
INSTALLED ASHLAR
PRODUCT SOURCE MATERIAL

INSTALLED ASI-LAR
PRODUCT SOURCE MATERIAL
COLOR 108309 NICKEL
SIZE 25cm x 1m
INSTALLED ASI-LAR PRODUCT UPLOAD
COLOR 106295 EIGHT AQUA
SIZE 25cmx 1m

INSTALLED ASHLAR