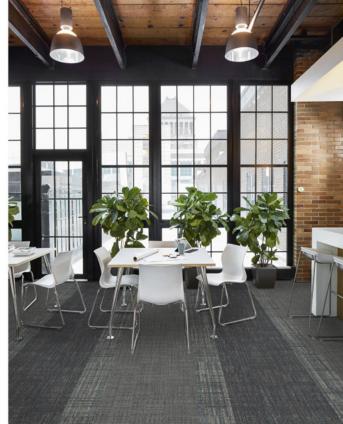

# Interface PRODUCT WALKER

PRODUCT WALK THE AISLE
COLOR ACISO4 CARBON
SIZE 50cm
INSTALLED PATTERN BY TILE (MONOLITHIC)
PRODUCT BITRATE
COLOR 108303 DARK ACIDA
SIZE 25cm x 1m
INSTALLED PATTERN BY TILE (ASHLAR)
PRODUCT UPLOAD
COLOR 108305 LIGHT ACIDA COLOR 106295 LIGHT AQUA SIZE 25cm x 1m INSTALLED PATTERN BY TILE (ASHLAR)