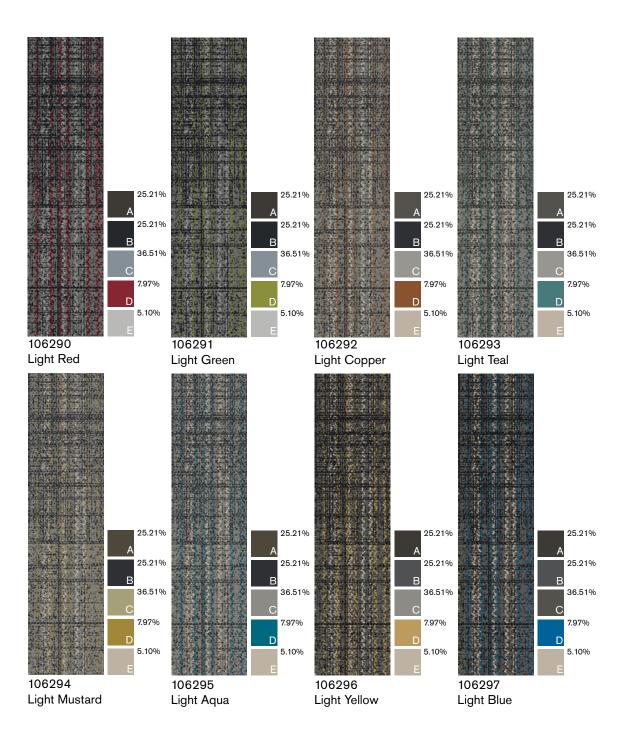

## Upload

- 2color Tapestry construction
- 5 yarns total
- 3 dominant yarns / dark, medium and light
- Heavier pattern coverage of medium and light
- 2 accent yarns, neutral and bright
- Uses both 2ply and 3ply yarns
- Reference Monochrome, Pantone or Paint Chips