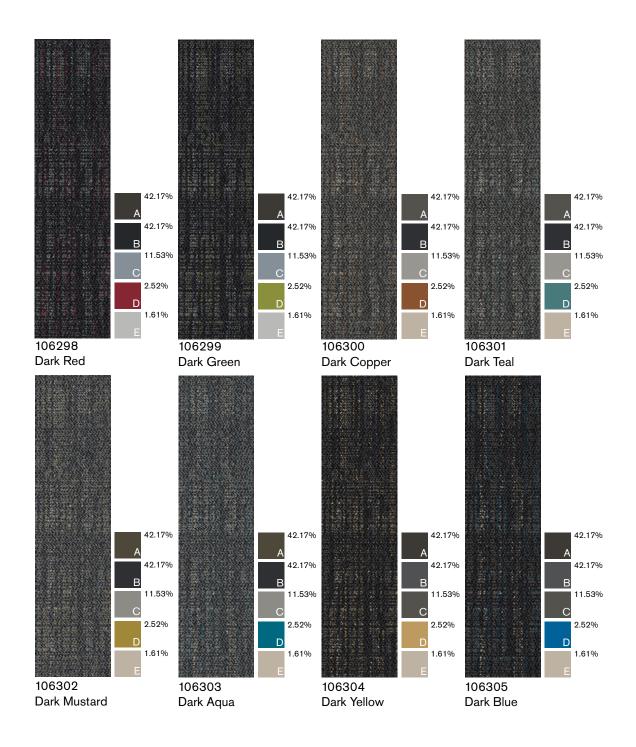

### **Bitrate**

- 2color Tapestry construction
- 5 yarns total
- 3 dominant yarns / dark, medium and light
- Heavier pattern coverage of medium and dark
- 2 accent yarns, neutral and bright
- Uses both 2ply and 3ply yarns
- Reference Monochrome, Pantone or Paint Chips