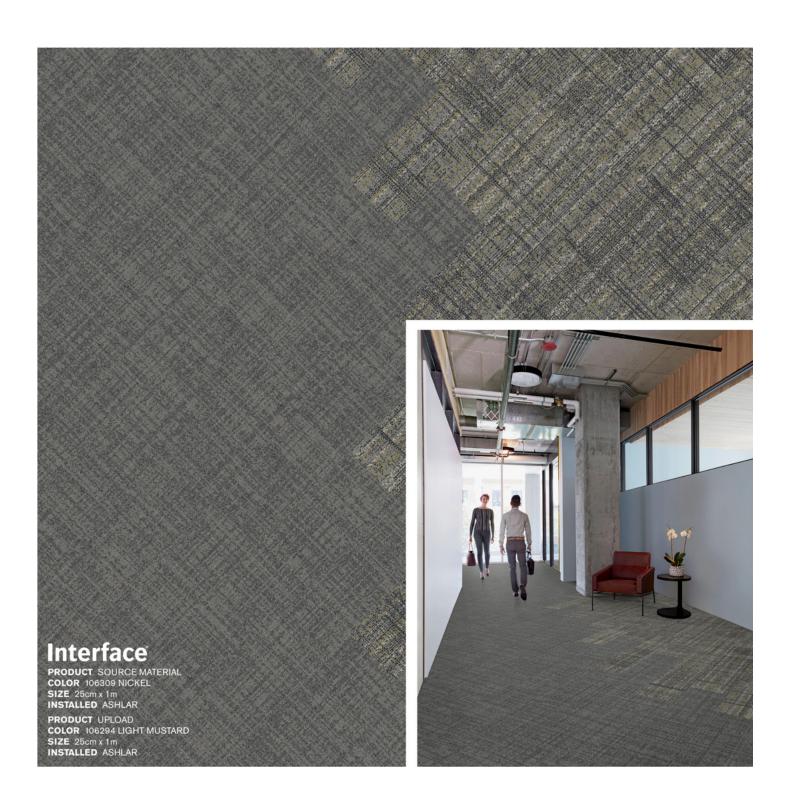

# Interface

PRODUCT SOURCE MATERIAL COLOR 106309 NICKEL SIZE 25cm x 1m INSTALLED ASHLAR

PRODUCT HOLLIN HILLS COLOR 106362 TEAL SIZE 50cm INSTALLED NON DIRECTIONAL

Interface

PRODUCT BITRATE
COLOR 106303 DARK AQUA
SIZE 25cm x 1m
INSTALLED ASHLAR
PRODUCT SOURCE MATERIAL

INSTALLED ASI-LAR
PRODUCT SOURCE MATERIAL
COLOR 108309 NICKEL
SIZE 25cm x 1m
INSTALLED ASI-LAR PRODUCT UPLOAD
COLOR 106295 EIGHT AQUA
SIZE 25cmx 1m

INSTALLED ASHLAR

# Interface

PRODUCT WW860
COLOR 105351 LINEN TWEED
SIZE 25cm x 1m
INSTALLED PATTERN BY TILE (ASHLAR)

PRODUCT UPLOAD
COLOR 106294 LIGHT MUSTARD
SIZE 25cm x 1 m

INSTALLED PATTERN BY TILE (HERRINGBONE)

PRODUCT BITRATE
COLOR 106302 DARK MUSTARD
SIZE 25cm x 1m:
INSTALLED PATTERN BY TILE (ASHLAR)