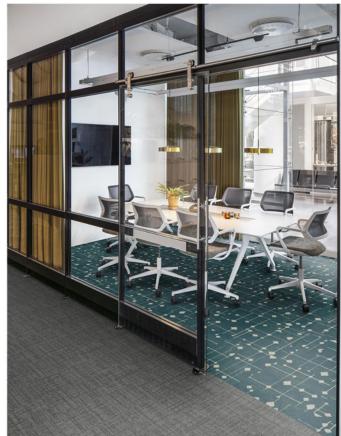

FOLIO: Interface Design Studio has created a group of supplementary assets that show our newest products in a variety of spaces representing every segment, as well as demonstrate both aspirational design capabilities or practical application in any space—all driven by our launch palettes. Also included is a color placement guide, which shows the position and percentage of hues of each product colorway—serving as a quick and helpful visual reference for customizing color.