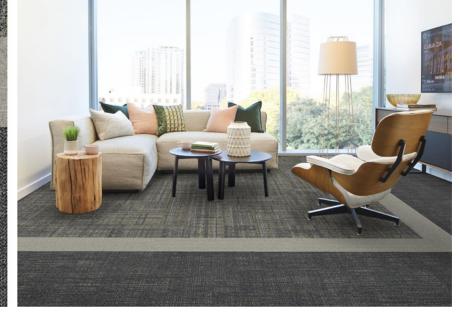

# Product Launch Palette - Nickel & Aqua

1) Upload: Light Aqua 106295, 2) Bitrate: Dark Aqua 106303, 3) Source Material: Nickel 106309, 4) On Line: Lagoon 103794, 5) Upload: Light Mustard 106294, 6) Bitrate: Dark Mustard 106302, 7) WW860: Linen Tweed 105351, 8) WW895: Loch Weave 105376, 9) Walk of Life: Carbon A01204, 10) Walk the Aisle: Carbon A01304, 11) FLOR Hollin Hills: Teal, 12) AE310: Fog 104622, 13) Step it Up: Slate 106336

PANTONE COLOR ACCENTS: COOL GRAY 11C, 423C, COOL GRAY 3C, 611C, 5473C