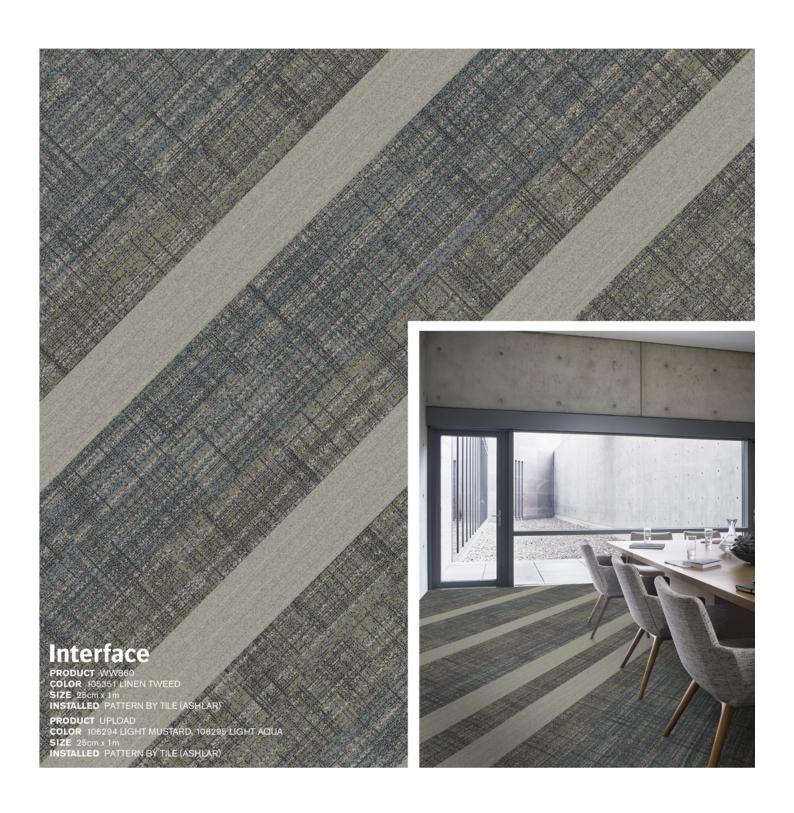

# Interface

PRODUCT WW860
COLOR 105351 LINEN TWEED
SIZE 25cm x 1m
INSTALLED PATTERN BY TILE (ASHLAR)

PRODUCT UPLOAD
COLOR 106294 LIGHT MUSTARD
SIZE 25cm x 1 m

INSTALLED PATTERN BY TILE (HERRINGBONE)

PRODUCT BITRATE
COLOR 106302 DARK MUSTARD
SIZE 25cm x 1m:
INSTALLED PATTERN BY TILE (ASHLAR)