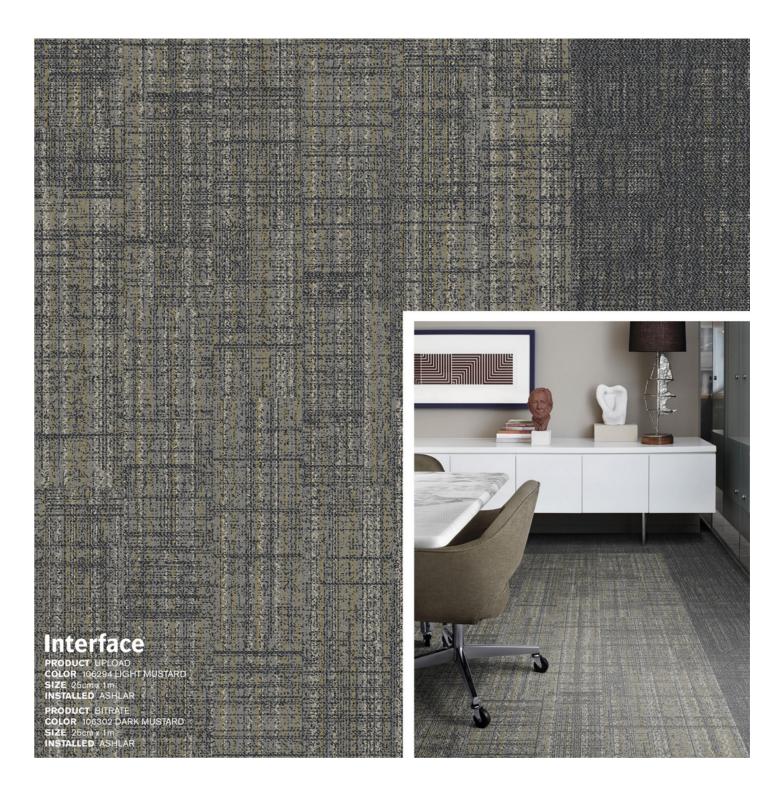

# Interface

PRODUCT WW860
COLOR 105351 LINEN TWEED
SIZE 25cm x 1m
INSTALLED PATTERN BY TILE (ASHLAR)

PRODUCT UPLOAD
COLOR 106294 LIGHT MUSTARD
SIZE 25cm x 1 m

INSTALLED PATTERN BY TILE (HERRINGBONE)

PRODUCT BITRATE
COLOR 106302 DARK MUSTARD
SIZE 25cm x 1m:
INSTALLED PATTERN BY TILE (ASHLAR)