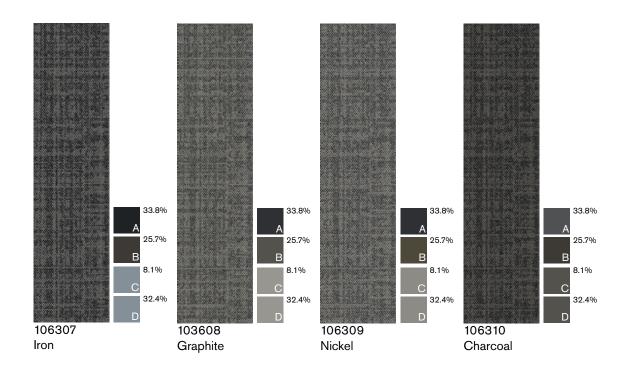

## **Source Material**

- Intersculpt construction
- 3 yarns total / dark, medium and light
- Reference Monochrome, Pantone or Paint Chips