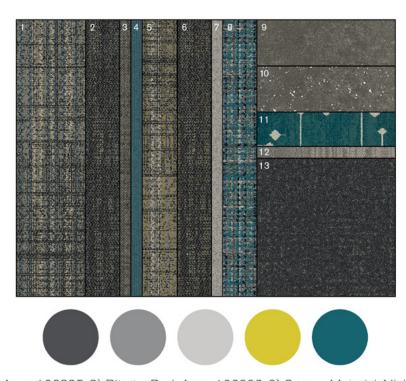

FOLIO: Interface Design Studio has created a group of supplementary assets that show our newest products in a variety of spaces representing every segment, as well as demonstrate both aspirational design capabilities or practical application in any space—all driven by our launch palettes. Also included is a color placement guide, which shows the position and percentage of hues of each product colorway—serving as a quick and helpful visual reference for customizing color.

# Product Launch Palette - Nickel & Aqua

1) Upload: Light Aqua 106295, 2) Bitrate: Dark Aqua 106303, 3) Source Material: Nickel 106309, 4) On Line: Lagoon 103794, 5) Upload: Light Mustard 106294, 6) Bitrate: Dark Mustard 106302, 7) WW860: Linen Tweed 105351, 8) WW895: Loch Weave 105376, 9) Walk of Life: Carbon A01204, 10) Walk the Aisle: Carbon A01304, 11) FLOR Hollin Hills: Teal, 12) AE310: Fog 104622, 13) Step it Up: Slate 106336

PANTONE COLOR ACCENTS: COOL GRAY 11C, 423C, COOL GRAY 3C, 611C, 5473C