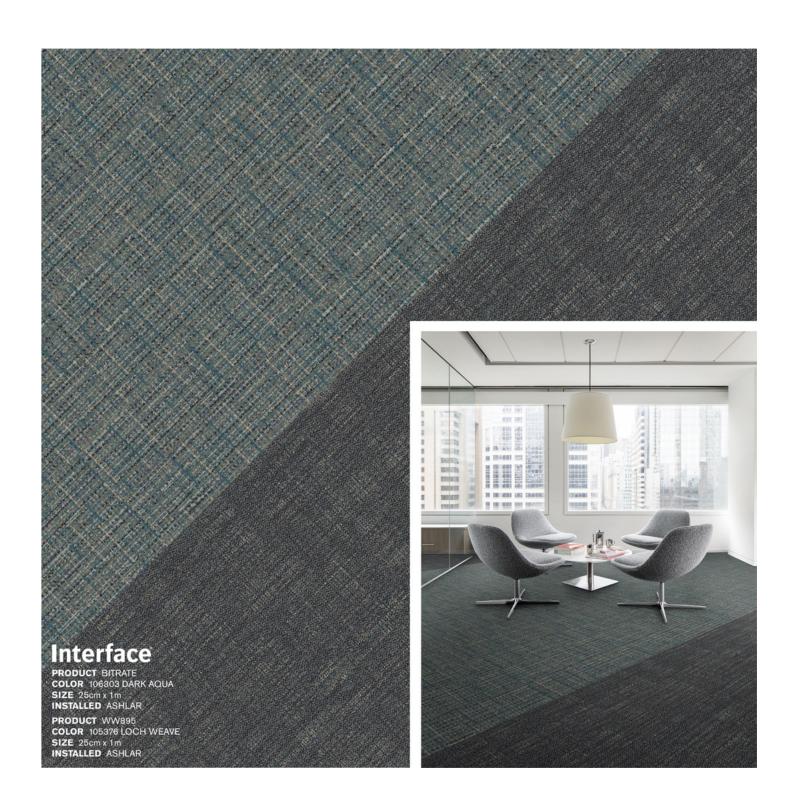

# Interface

PRODUCT SOURCE MATERIAL COLOR 106309 NICKEL SIZE 25cm x 1m INSTALLED ASHLAR

PRODUCT HOLLIN HILLS COLOR 106362 TEAL SIZE 50cm INSTALLED NON DIRECTIONAL

Interface

PRODUCT BITRATE
COLOR 106303 DARK AQUA
SIZE 25cm x 1m
INSTALLED ASHLAR
PRODUCT SOURCE MATERIAL

INSTALLED ASI-LAR
PRODUCT SOURCE MATERIAL
COLOR 108309 NICKEL
SIZE 25cm x 1m
INSTALLED ASI-LAR PRODUCT UPLOAD
COLOR 106295 EIGHT AQUA
SIZE 25cmx 1m

INSTALLED ASHLAR

# Interface PRODUCT WALKER

PRODUCT WALK THE AISLE
COLOR ACISO4 CARBON
SIZE 50cm
INSTALLED PATTERN BY TILE (MONOLITHIC)
PRODUCT BITRATE
COLOR 108303 DARK ACIDA
SIZE 25cm x 1m
INSTALLED PATTERN BY TILE (ASHLAR)
PRODUCT UPLOAD
COLOR 108305 LIGHT ACIDA COLOR 106295 LIGHT AQUA SIZE 25cm x 1m INSTALLED PATTERN BY TILE (ASHLAR)