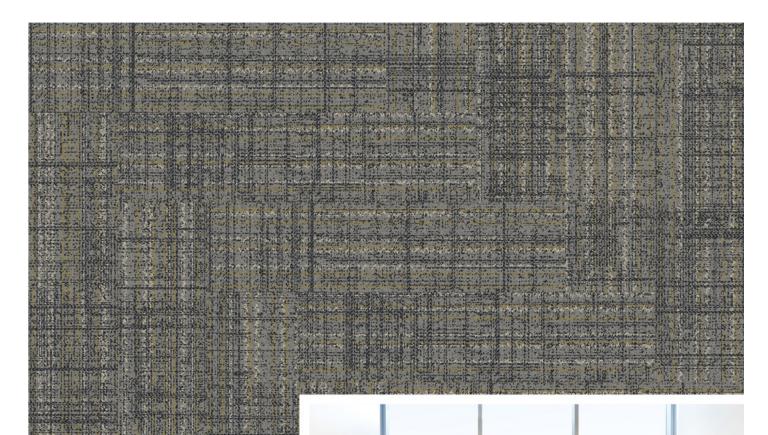

# Interface

PRODUCT SOURCE MATERIAL COLOR 106309 NICKEL SIZE 25cm x 1m INSTALLED ASHLAR

PRODUCT HOLLIN HILLS COLOR 106362 TEAL SIZE 50cm INSTALLED NON DIRECTIONAL

Interface

PRODUCT BITRATE
COLOR 106303 DARK AQUA
SIZE 25cm x 1m
INSTALLED ASHLAR
PRODUCT SOURCE MATERIAL

INSTALLED ASI-LAR
PRODUCT SOURCE MATERIAL
COLOR 108309 NICKEL
SIZE 25cm x 1m
INSTALLED ASI-LAR PRODUCT UPLOAD
COLOR 106295 EIGHT AQUA
SIZE 25cmx 1m

INSTALLED ASHLAR

## **Source Material**

- Intersculpt construction
- 3 yarns total / dark, medium and light
- Reference Monochrome, Pantone or Paint Chips