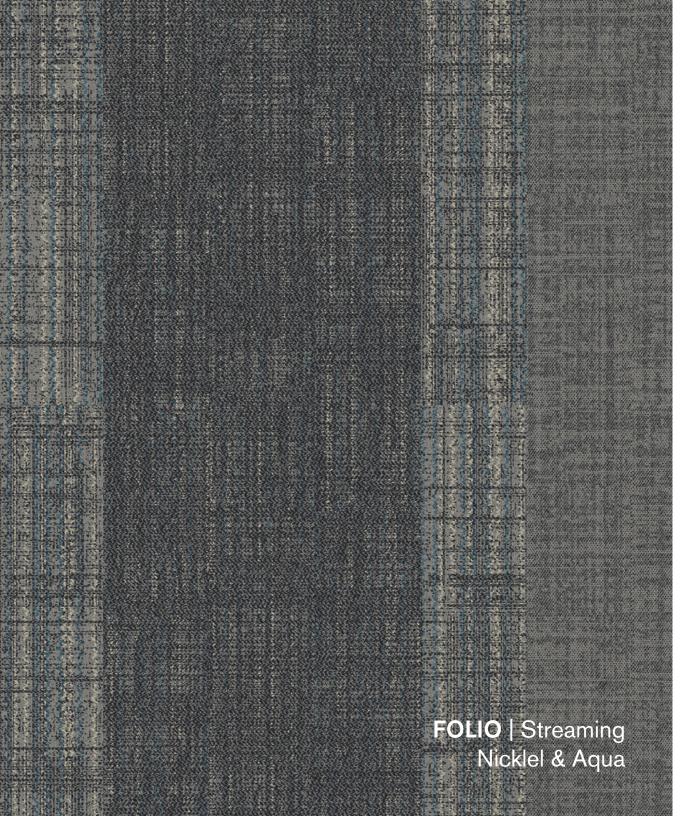

## STREAMING COLLECTION

# Product Launch Palette - Nickel & Aqua

1) Upload: Light Aqua 106295, 2) Bitrate: Dark Aqua 106303, 3) Source Material: Nickel 106309, 4) On Line: Lagoon 103794, 5) Upload: Light Mustard 106294, 6) Bitrate: Dark Mustard 106302, 7) WW860: Linen Tweed 105351, 8) WW895: Loch Weave 105376, 9) Walk of Life: Carbon A01204, 10) Walk the Aisle: Carbon A01304, 11) FLOR Hollin Hills: Teal, 12) AE310: Fog 104622, 13) Step it Up: Slate 106336