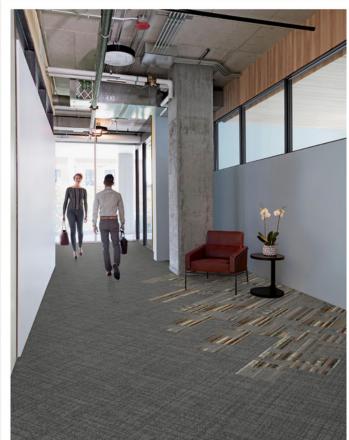

# Interface

INSTALLED ASHLAR

PRODUCT UPLOAD
COLOR 106292 LIGHT COPPER
SIZE 25cm x 1m
INSTALLED ASHLAR
PRODUCT BITRATE
COLOR 106300 DARK COPPER
SIZE 25cm x 1m