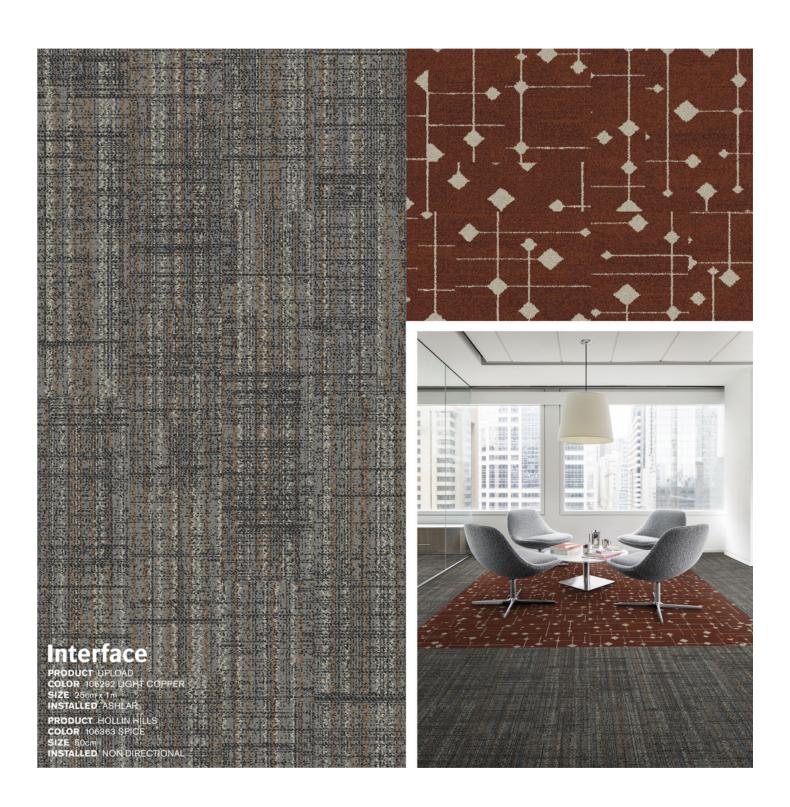

# Interface

INSTALLED ASHLAR

PRODUCT UPLOAD
COLOR 106292 LIGHT COPPER
SIZE 25cm x 1m
INSTALLED ASHLAR
PRODUCT BITRATE
COLOR 106300 DARK COPPER
SIZE 25cm x 1m

# Interface PRODUCT ON LINE COLOR 105271 RUST SIZE 25cm x 1m INSTALLED ASHLAR PRODUCT UPLOAD COLOR 106292 LIGHT COPPER SIZE 25cm x 1m INSTALLED ASHLAR PRODUCT WALK OF LIFE COLOR A01203 COOL ASH SIZE 50cm INSTALLED NON DIRECTIONAL