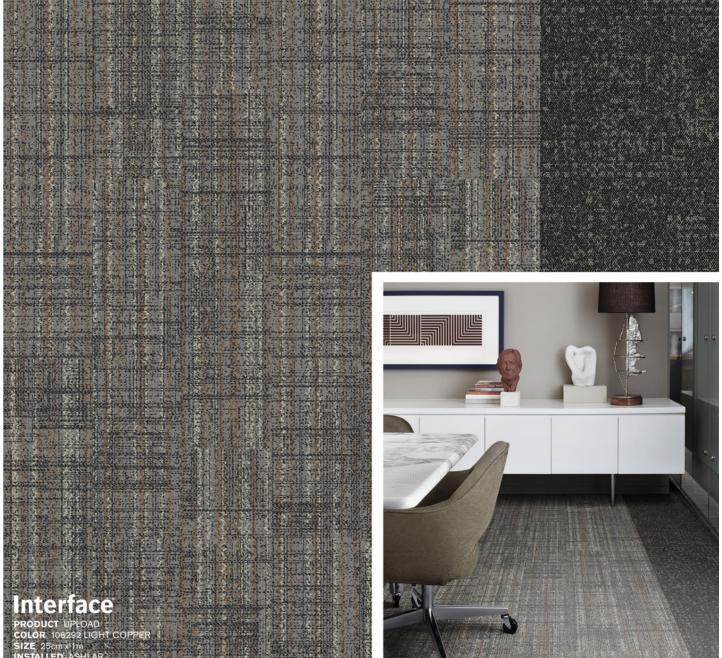

# Interface

INSTALLED ASHLAR

PRODUCT UPLOAD
COLOR 106292 LIGHT COPPER
SIZE 25cm x 1m
INSTALLED ASHLAR
PRODUCT BITRATE
COLOR 106300 DARK COPPER
SIZE 25cm x 1m