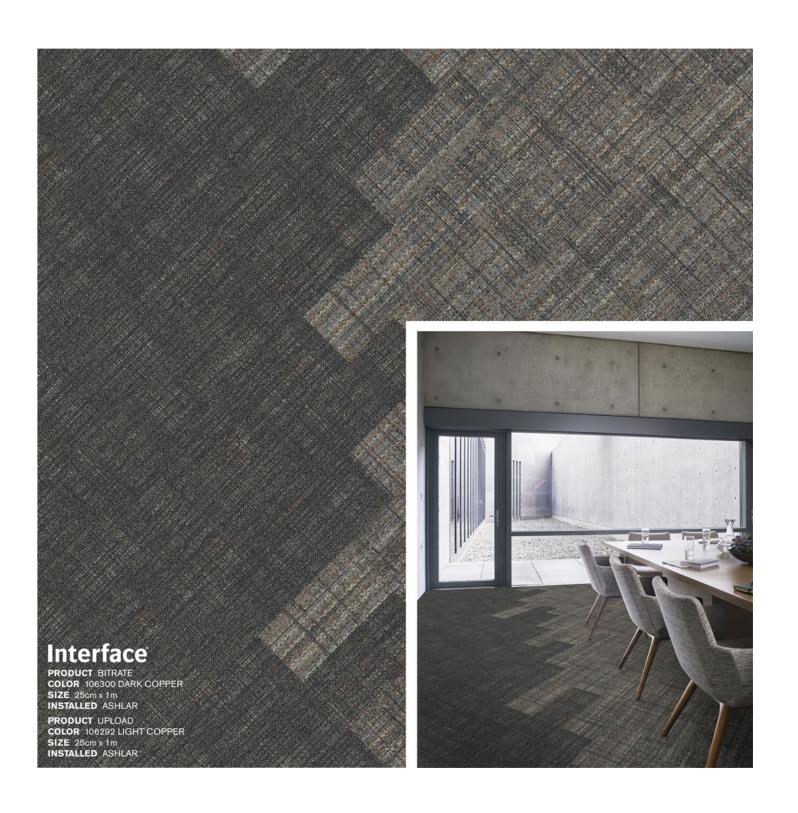

# Interface

INSTALLED ASHLAR

PRODUCT UPLOAD
COLOR 106292 LIGHT COPPER
SIZE 25cm x 1m
INSTALLED ASHLAR
PRODUCT BITRATE
COLOR 106300 DARK COPPER
SIZE 25cm x 1m