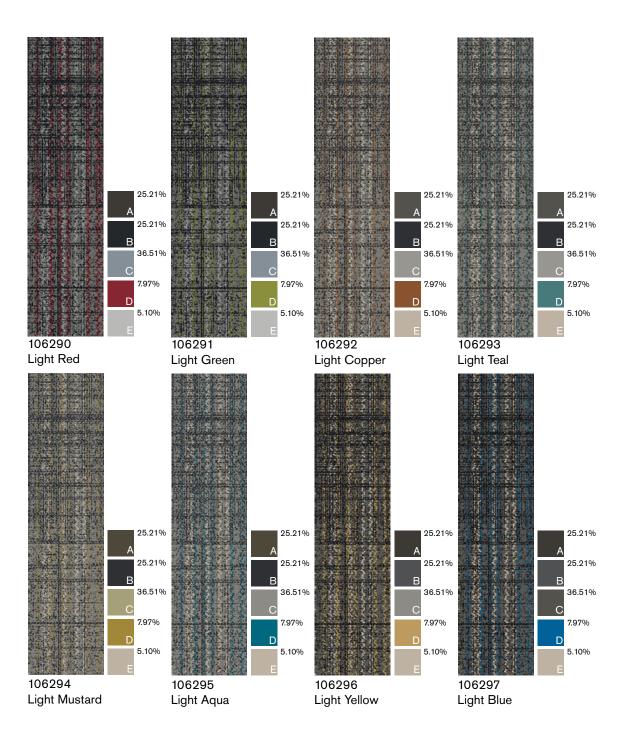

FOLIO: Interface Design Studio has created a group of supplementary assets that show our newest products in a variety of spaces representing every segment, as well as demonstrate both aspirational design capabilities or practical application in any space—all driven by our launch palettes. Also included is a color placement guide, which shows the position and percentage of hues of each product colorway—serving as a quick and helpful visual reference for customizing color.

# Product Launch Palette - Graphite & Copper

1) Upload: Light Copper 106292, 2) Source Material: Graphite 106308, 3) Bitrate: Dark Copper 106300, 4) AE311: Greige 104672, 5) On Line: Rust 105271, 6) Hard Drive: Steel HD 105943, 7) Static Lines: Steel Static 105939, 8) Walk of Life: Cool Ash A01203, 9) Step it Up: Ebony 106333, 10) FLOR Hollin Hills: Spice, 11) AE312: Greige/accent 105409, 12) Walk on By: Monochrome A01502, 13) Step Aside: Ebony 106319