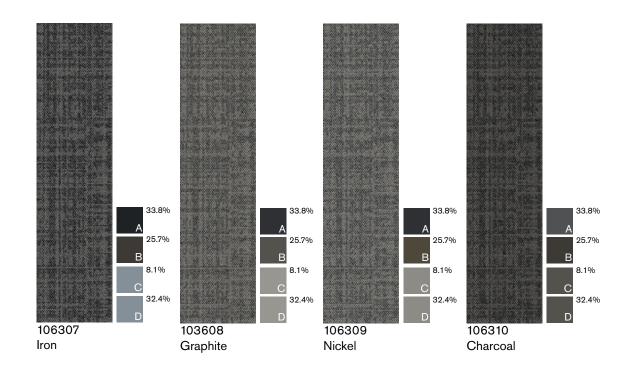

FOLIO: Interface Design Studio has created a group of supplementary assets that show our newest products in a variety of spaces representing every segment, as well as demonstrate both aspirational design capabilities or practical application in any space—all driven by our launch palettes. Also included is a color placement guide, which shows the position and percentage of hues of each product colorway—serving as a quick and helpful visual reference for customizing color.

# Product Launch Palette - Graphite & Copper

1) Upload: Light Copper 106292, 2) Source Material: Graphite 106308, 3) Bitrate: Dark Copper 106300, 4) AE311: Greige 104672, 5) On Line: Rust 105271, 6) Hard Drive: Steel HD 105943, 7) Static Lines: Steel Static 105939, 8) Walk of Life: Cool Ash A01203, 9) Step it Up: Ebony 106333, 10) FLOR Hollin Hills: Spice, 11) AE312: Greige/accent 105409, 12) Walk on By: Monochrome A01502, 13) Step Aside: Ebony 106319