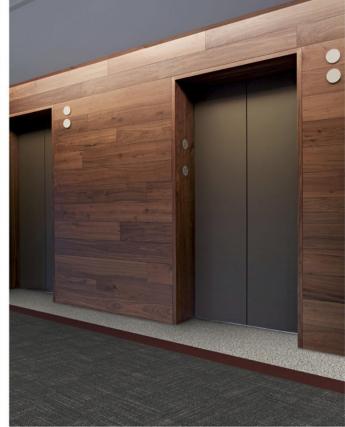

# 

Interface

PRODUCT ON LINE
COLOR 105271 RUST
SIZE 25cm x 1m
INSTALLED ASHLAR
PRODUCT BITRATE
COLOR 106300 DABY COLOR

COLOR 106300 DARK COPPER SIZE 25cm x 1m INSTALLED HERRINGBONE

PRODUCT WALK ON BY COLOR A01502 MONOCHROME

SIZE 50cm INSTALLED NON DIRECTIONAL