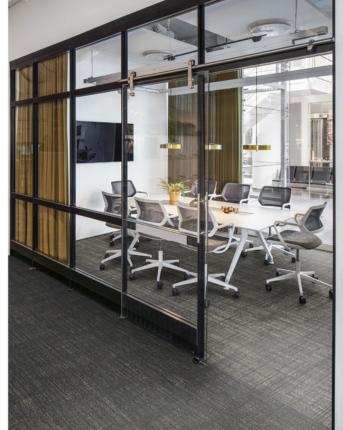

# Interface

PRODUCT SOURCE MATERIAL
COLOR 106308 GRAPHITE
SIZE 25cm x 1m
INSTALLED ASHLAR
PRODUCT HARD DRIVE
COLOR 105943 STEEL HD
SIZE 25cm x 1m
INSTALLED ASHLAR