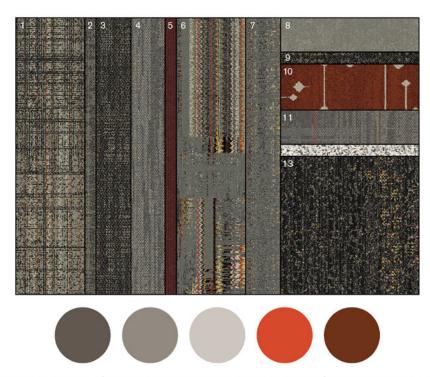

FOLIO: Interface Design Studio has created a group of supplementary assets that show our newest products in a variety of spaces representing every segment, as well as demonstrate both aspirational design capabilities or practical application in any space—all driven by our launch palettes. Also included is a color placement guide, which shows the position and percentage of hues of each product colorway—serving as a quick and helpful visual reference for customizing color.

# Product Launch Palette - Graphite & Copper

1) Upload: Light Copper 106292, 2) Source Material: Graphite 106308, 3) Bitrate: Dark Copper 106300, 4) AE311: Greige 104672, 5) On Line: Rust 105271, 6) Hard Drive: Steel HD 105943, 7) Static Lines: Steel Static 105939, 8) Walk of Life: Cool Ash A01203, 9) Step it Up: Ebony 106333, 10) FLOR Hollin Hills: Spice, 11) AE312: Greige/accent 105409, 12) Walk on By: Monochrome A01502, 13) Step Aside: Ebony 106319

PANTONE COLOR ACCENTS: 405C, 403C, 400C, 173C, 168C