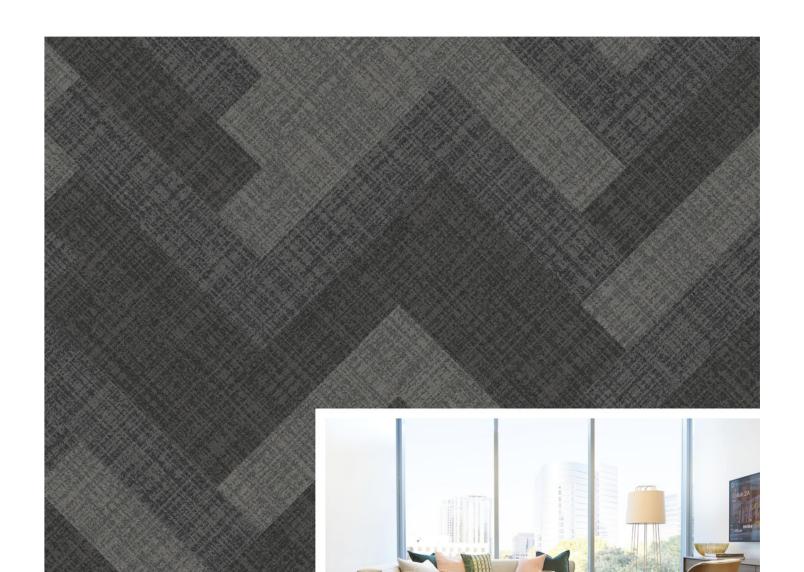

# Interface

PRODUCT SOURCE MATERIAL
COLOR 10106308 GRAPHITE,
10630 IRON, 106310 CHARCOAL
SIZE 25cm x 1m
INSTALLED PATTERN BY TILE (HERRINGBONE)

PRODUCT UPLOAD COLOR 106292 LIGHT COPPER I SIZE 25cm x 1m INSTALLED ASHLAR PRODUCT STEP IT UP COLOR 106333 EBONY