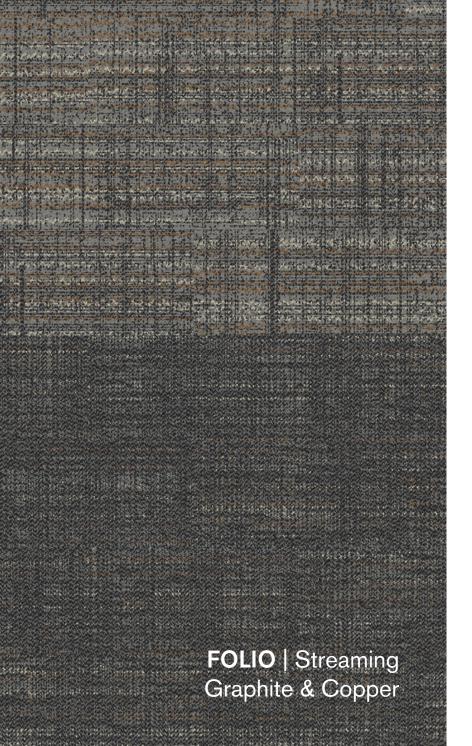

## STREAMING COLLECTION

# Interface

PRODUCT SOURCE MATERIAL
COLOR 106308 GRAPHITE
SIZE 25cm x 1m
INSTALLED ASHLAR
PRODUCT HARD DRIVE
COLOR 105943 STEEL HD
SIZE 25cm x 1m
INSTALLED ASHLAR