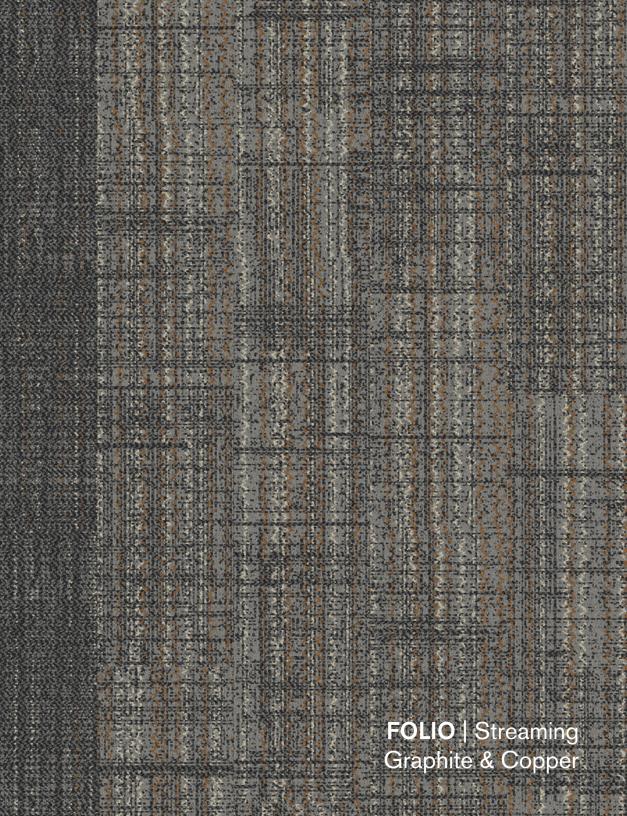

# Product Launch Palette - Graphite & Copper

1) Upload: Light Copper 106292, 2) Source Material: Graphite 106308, 3) Bitrate: Dark Copper 106300, 4) AE311: Greige 104672, 5) On Line: Rust 105271, 6) Hard Drive: Steel HD 105943, 7) Static Lines: Steel Static 105939, 8) Walk of Life: Cool Ash A01203, 9) Step it Up: Ebony 106333, 10) FLOR Hollin Hills: Spice, 11) AE312: Greige/accent 105409, 12) Walk on By: Monochrome A01502, 13) Step Aside: Ebony 106319