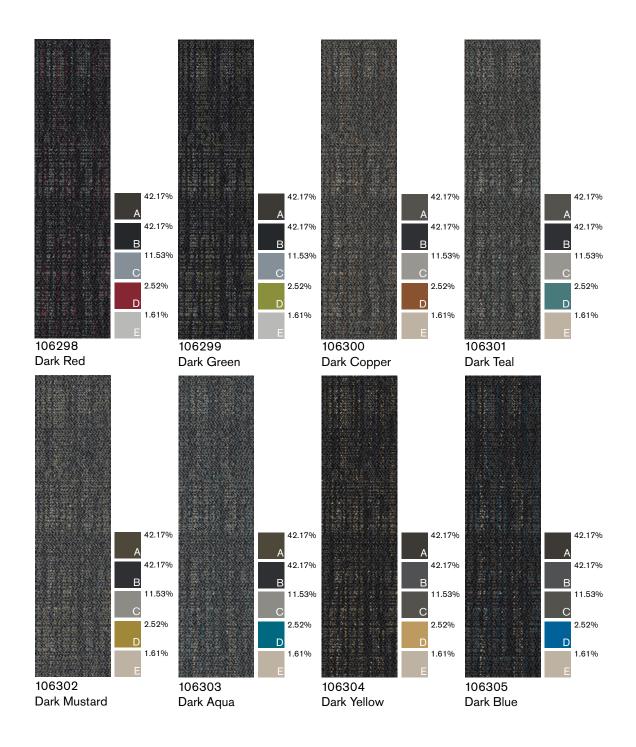

FOLIO: Interface Design Studio has created a group of supplementary assets that show our newest products in a variety of spaces representing every segment, as well as demonstrate both aspirational design capabilities or practical application in any space—all driven by our launch palettes. Also included is a color placement guide, which shows the position and percentage of hues of each product colorway—serving as a quick and helpful visual reference for customizing color.

# Product Launch Palette - Graphite & Copper

1) Upload: Light Copper 106292, 2) Source Material: Graphite 106308, 3) Bitrate: Dark Copper 106300, 4) AE311: Greige 104672, 5) On Line: Rust 105271, 6) Hard Drive: Steel HD 105943, 7) Static Lines: Steel Static 105939, 8) Walk of Life: Cool Ash A01203, 9) Step it Up: Ebony 106333, 10) FLOR Hollin Hills: Spice, 11) AE312: Greige/accent 105409, 12) Walk on By: Monochrome A01502, 13) Step Aside: Ebony 106319