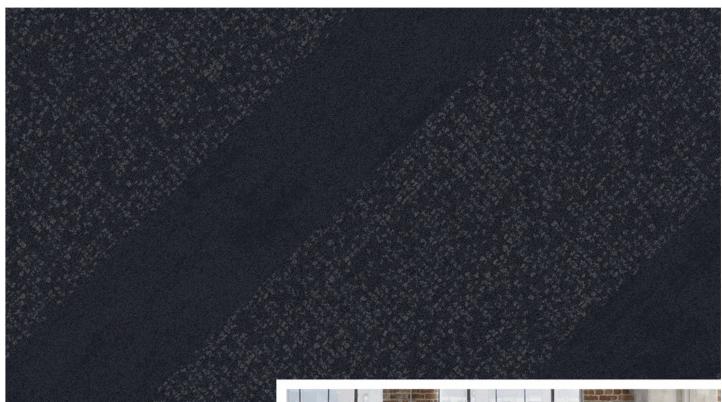

### Interface

PRODUCT VEILED BRUSHWORK
COLOR 106007 INK
SIZE 25cm x 1m
INSTALLED PATTERN BY TILE (ASHLAR)

PRODUCT SHADED PIGMENT COLOR 105996 INK GROUND SIZE-25cm x 1m

INSTALLED PATTERN BY TILE (ASHLAR)

PRODUCT VIDEO SPECTRUM
COLOR 106015 INK
SIZE 25cm x 1m
INSTALLED PATTERN BY TILE (ASHLAR)