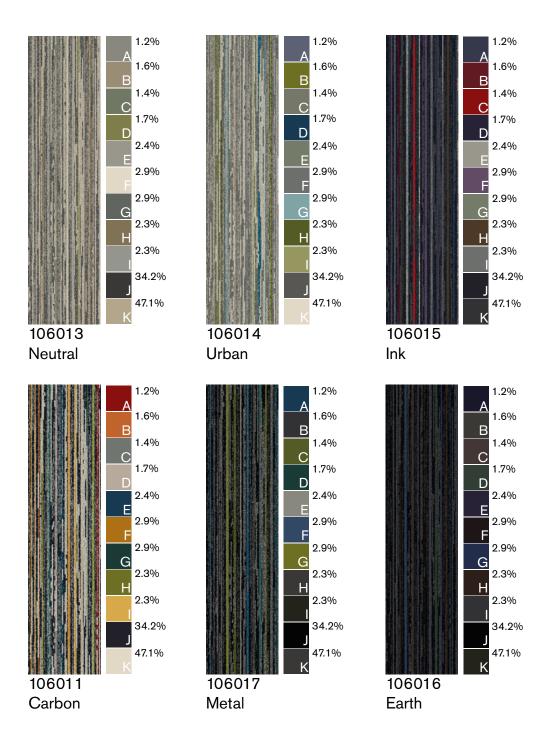

#### **Product Launch Palette**

Video Spectrum: Ink 106015, 2) Brownstone: Sutton Place 105870, 3) Painted Gesture: Ink 105975,
 Digitized Tuft: Ink 105983, 5) Shaded Pigment: Ink Accent 105991, 6) Shaded Pigment: Ink Ground 105996,

 7) AE317: Iris 105828, 8) Veiled Brushwork: Ink 106007, 9) WW870: Flannel Weft 105344,
 10) Textured Woodgrains: Rustic Charcoal A00425, 11) Textured Woodgrains: Ironbark A00431,
 Sublet: Sutton Place 105882, 13) Duplex: Sutton Place 105894, 14) Classic Seven: Sutton Place 106095,
 FLOR Suit Yourself: Nimbus, 16) Cloud Cover: Smoky Ridge 105717, 17) Night Flight: Plum Shadow 105702