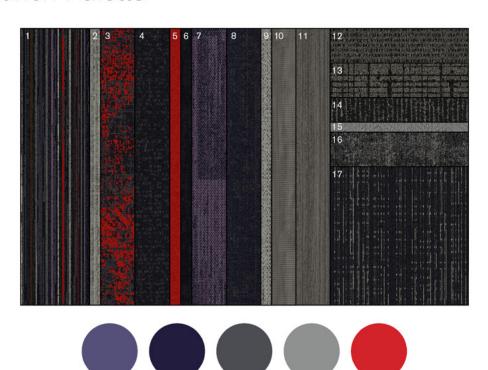

FOLIO: Interface Design Studio has created a group of supplementary assets that show our newest products in a variety of spaces representing every segment, as well as demonstrate both aspirational design capabilities or practical application in any space—all driven by our launch palettes. Also included is a color placement guide, which shows the position and percentage of hues of each product colorway—serving as a quick and helpful visual reference for customizing color.

#### **Product Launch Palette**

Video Spectrum: Ink 106015, 2) Brownstone: Sutton Place 105870, 3) Painted Gesture: Ink 105975,
 Digitized Tuft: Ink 105983, 5) Shaded Pigment: Ink Accent 105991, 6) Shaded Pigment: Ink Ground 105996,

 7) AE317: Iris 105828, 8) Veiled Brushwork: Ink 106007, 9) WW870: Flannel Weft 105344,
 10) Textured Woodgrains: Rustic Charcoal A00425, 11) Textured Woodgrains: Ironbark A00431,
 Sublet: Sutton Place 105882, 13) Duplex: Sutton Place 105894, 14) Classic Seven: Sutton Place 106095,
 FLOR Suit Yourself: Nimbus, 16) Cloud Cover: Smoky Ridge 105717, 17) Night Flight: Plum Shadow 105702