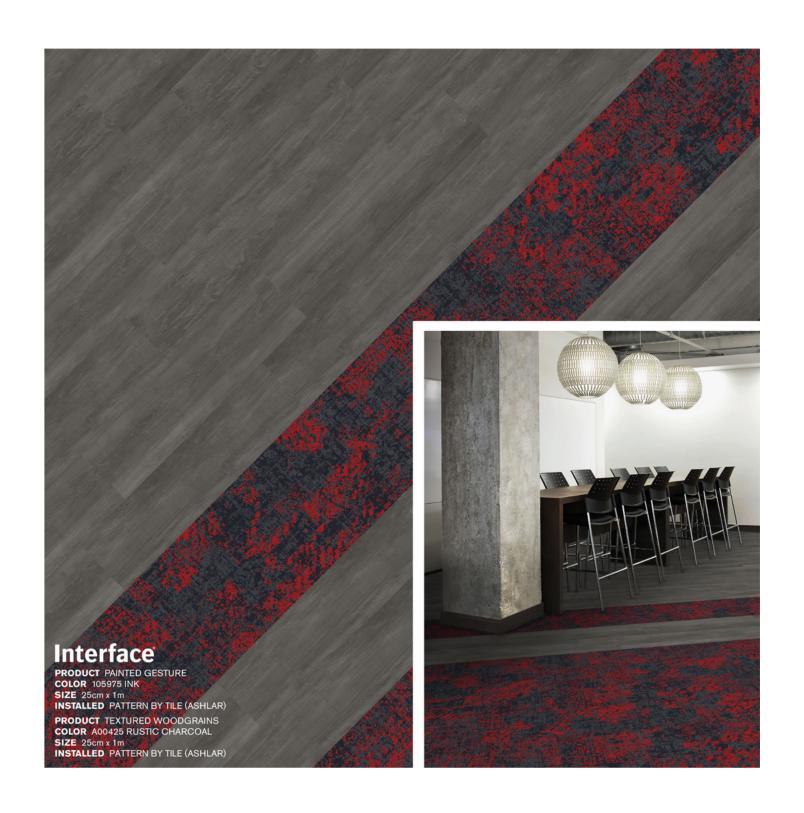

#### **Product Launch Palette**

Video Spectrum: Ink 106015, 2) Brownstone: Sutton Place 105870, 3) Painted Gesture: Ink 105975,
 Digitized Tuft: Ink 105983, 5) Shaded Pigment: Ink Accent 105991, 6) Shaded Pigment: Ink Ground 105996,

 7) AE317: Iris 105828, 8) Veiled Brushwork: Ink 106007, 9) WW870: Flannel Weft 105344,
 10) Textured Woodgrains: Rustic Charcoal A00425, 11) Textured Woodgrains: Ironbark A00431,
 Sublet: Sutton Place 105882, 13) Duplex: Sutton Place 105894, 14) Classic Seven: Sutton Place 106095,
 FLOR Suit Yourself: Nimbus, 16) Cloud Cover: Smoky Ridge 105717, 17) Night Flight: Plum Shadow 105702