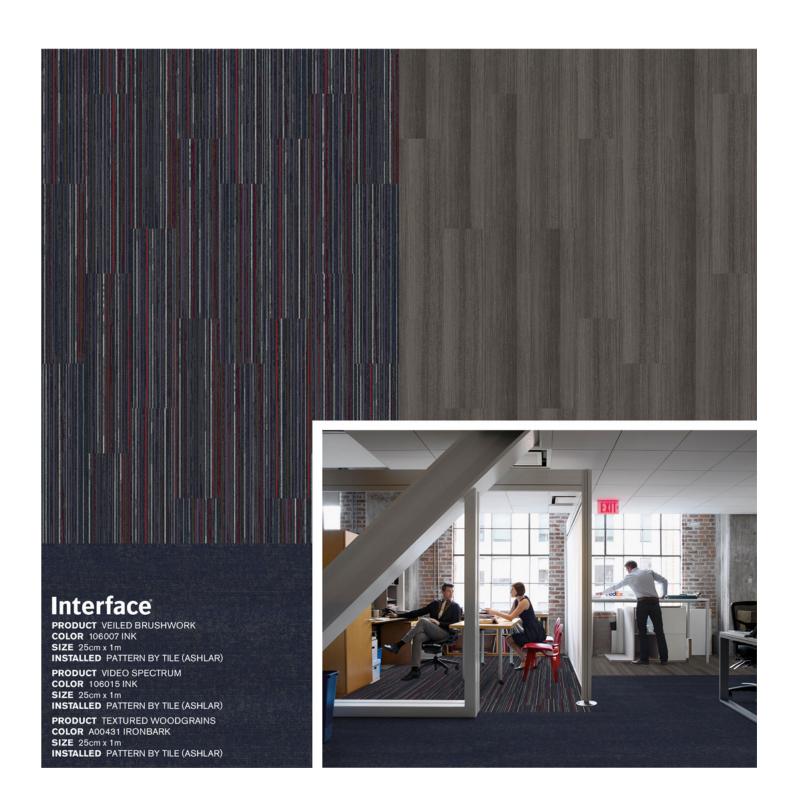

### Interface

PRODUCT VEILED BRUSHWORK
COLOR 106007 INK
SIZE 25cm x 1m
INSTALLED PATTERN BY TILE (ASHLAR)

PRODUCT SHADED PIGMENT COLOR 105996 INK GROUND SIZE-25cm x 1m

INSTALLED PATTERN BY TILE (ASHLAR)

PRODUCT VIDEO SPECTRUM
COLOR 106015 INK
SIZE 25cm x 1m
INSTALLED PATTERN BY TILE (ASHLAR)