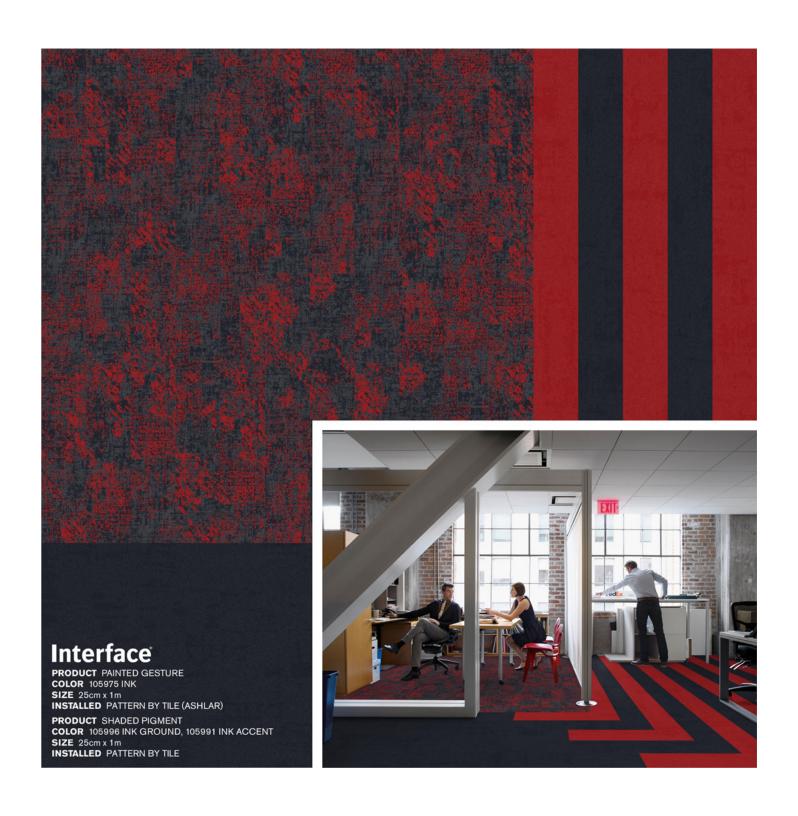

#### **Product Launch Palette**

Video Spectrum: Ink 106015, 2) Brownstone: Sutton Place 105870, 3) Painted Gesture: Ink 105975,
 Digitized Tuft: Ink 105983, 5) Shaded Pigment: Ink Accent 105991, 6) Shaded Pigment: Ink Ground 105996,

 7) AE317: Iris 105828, 8) Veiled Brushwork: Ink 106007, 9) WW870: Flannel Weft 105344,
 10) Textured Woodgrains: Rustic Charcoal A00425, 11) Textured Woodgrains: Ironbark A00431,
 Sublet: Sutton Place 105882, 13) Duplex: Sutton Place 105894, 14) Classic Seven: Sutton Place 106095,
 FLOR Suit Yourself: Nimbus, 16) Cloud Cover: Smoky Ridge 105717, 17) Night Flight: Plum Shadow 105702