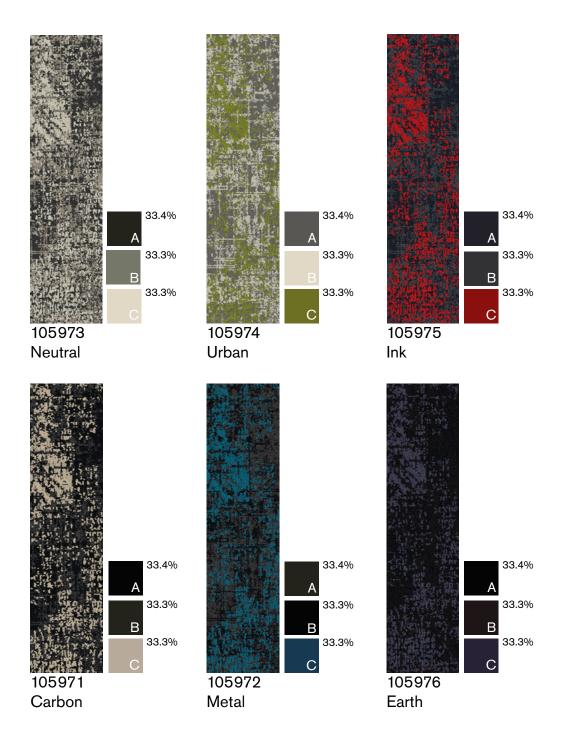

#### **Product Launch Palette**

Video Spectrum: Ink 106015, 2) Brownstone: Sutton Place 105870, 3) Painted Gesture: Ink 105975,
 Digitized Tuft: Ink 105983, 5) Shaded Pigment: Ink Accent 105991, 6) Shaded Pigment: Ink Ground 105996,

 7) AE317: Iris 105828, 8) Veiled Brushwork: Ink 106007, 9) WW870: Flannel Weft 105344,
 10) Textured Woodgrains: Rustic Charcoal A00425, 11) Textured Woodgrains: Ironbark A00431,
 Sublet: Sutton Place 105882, 13) Duplex: Sutton Place 105894, 14) Classic Seven: Sutton Place 106095,
 FLOR Suit Yourself: Nimbus, 16) Cloud Cover: Smoky Ridge 105717, 17) Night Flight: Plum Shadow 105702