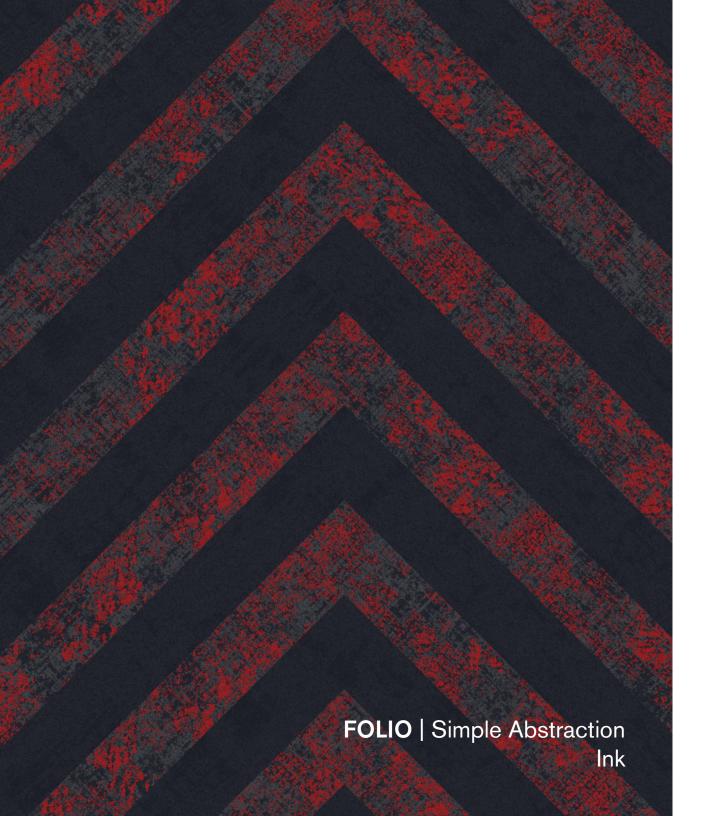

# Interface

PRODUCT DIGITIZED TUFT
COLOR 105983 INK
SIZE 25cm x 1m
INSTALLED PATTERN BY TILE (ASHLAR)
PRODUCT SHAPED PIGMENT

PRODUCT SHADED PIGMENT COLOR 105996 INK GROUND SIZE 25cm x 1m INSTALLED PATTERN BY TILE (ASHLAR)

## Interface

PRODUCT DIGITIZED TUFT
COLOR 105983 INK
SIZE 25cm x 1m
INSTALLED PATTERN BY TILE (ASHLAR)

PRODUCT SHADED PIGMENT COLOR 105996 INK GROUND SIZE 25cm x 1m INSTALLED PATTERN BY TILE (ASHLAR)