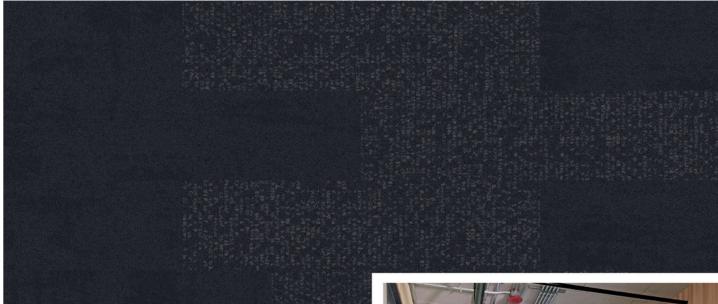

# Interface

PRODUCT DIGITIZED TUFT
COLOR 105983 INK
SIZE 25cm x 1m
INSTALLED PATTERN BY TILE (ASHLAR)
PRODUCT SHAPED PIGMENT

PRODUCT SHADED PIGMENT COLOR 105996 INK GROUND SIZE 25cm x 1m INSTALLED PATTERN BY TILE (ASHLAR)

## Interface

PRODUCT DIGITIZED TUFT
COLOR 105983 INK
SIZE 25cm x 1m
INSTALLED PATTERN BY TILE (ASHLAR)

PRODUCT SHADED PIGMENT COLOR 105996 INK GROUND SIZE 25cm x 1m INSTALLED PATTERN BY TILE (ASHLAR)