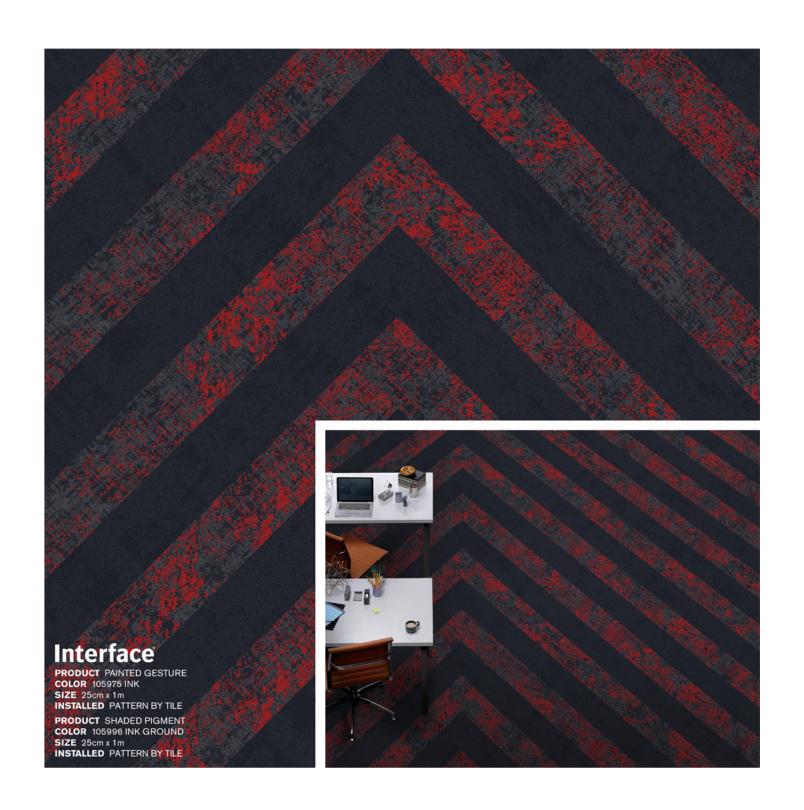

#### **Product Launch Palette**

Video Spectrum: Ink 106015, 2) Brownstone: Sutton Place 105870, 3) Painted Gesture: Ink 105975,
 Digitized Tuft: Ink 105983, 5) Shaded Pigment: Ink Accent 105991, 6) Shaded Pigment: Ink Ground 105996,

 7) AE317: Iris 105828, 8) Veiled Brushwork: Ink 106007, 9) WW870: Flannel Weft 105344,
 10) Textured Woodgrains: Rustic Charcoal A00425, 11) Textured Woodgrains: Ironbark A00431,
 Sublet: Sutton Place 105882, 13) Duplex: Sutton Place 105894, 14) Classic Seven: Sutton Place 106095,
 FLOR Suit Yourself: Nimbus, 16) Cloud Cover: Smoky Ridge 105717, 17) Night Flight: Plum Shadow 105702