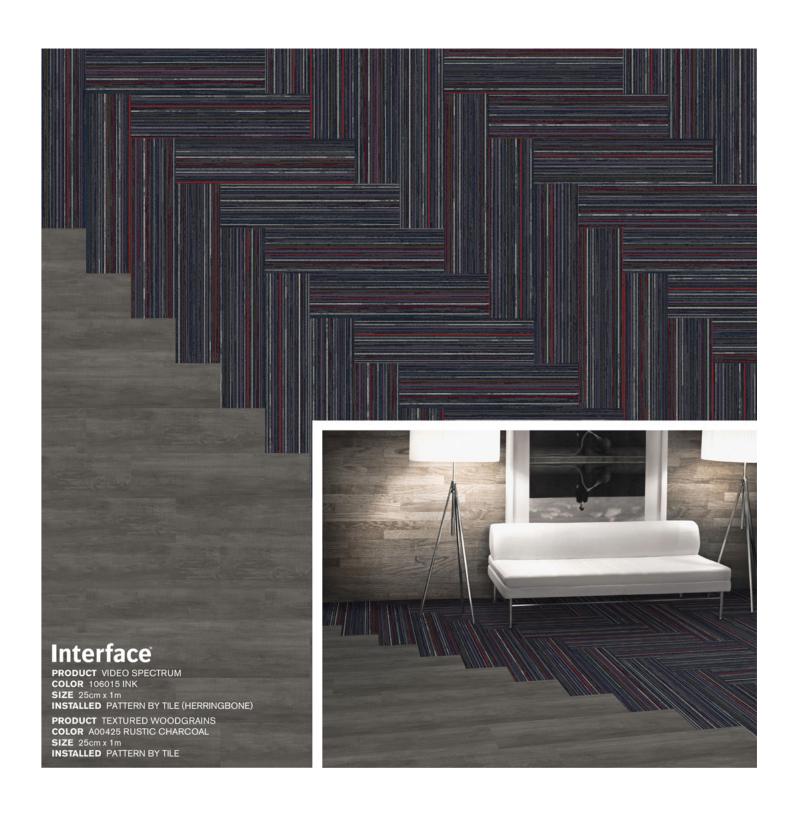

#### **Product Launch Palette**

Video Spectrum: Ink 106015, 2) Brownstone: Sutton Place 105870, 3) Painted Gesture: Ink 105975,
 Digitized Tuft: Ink 105983, 5) Shaded Pigment: Ink Accent 105991, 6) Shaded Pigment: Ink Ground 105996,

 7) AE317: Iris 105828, 8) Veiled Brushwork: Ink 106007, 9) WW870: Flannel Weft 105344,
 10) Textured Woodgrains: Rustic Charcoal A00425, 11) Textured Woodgrains: Ironbark A00431,
 Sublet: Sutton Place 105882, 13) Duplex: Sutton Place 105894, 14) Classic Seven: Sutton Place 106095,
 FLOR Suit Yourself: Nimbus, 16) Cloud Cover: Smoky Ridge 105717, 17) Night Flight: Plum Shadow 105702