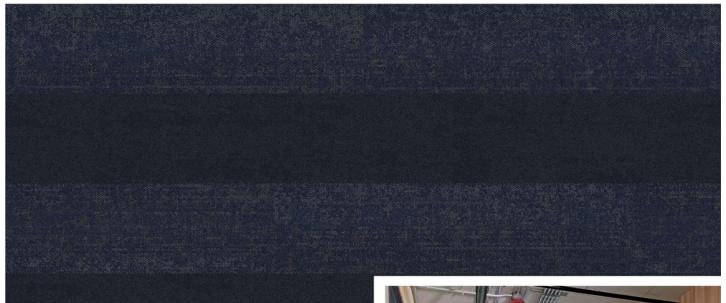

# Interface

PRODUCT DIGITIZED TUFT
COLOR 105983 INK
SIZE 25cm x 1m
INSTALLED PATTERN BY TILE (ASHLAR)
PRODUCT SHAPED PIGMENT

PRODUCT SHADED PIGMENT COLOR 105996 INK GROUND SIZE 25cm x 1m INSTALLED PATTERN BY TILE (ASHLAR)

## Interface

PRODUCT DIGITIZED TUFT
COLOR 105983 INK
SIZE 25cm x 1m
INSTALLED PATTERN BY TILE (ASHLAR)

PRODUCT SHADED PIGMENT COLOR 105996 INK GROUND SIZE 25cm x 1m INSTALLED PATTERN BY TILE (ASHLAR)