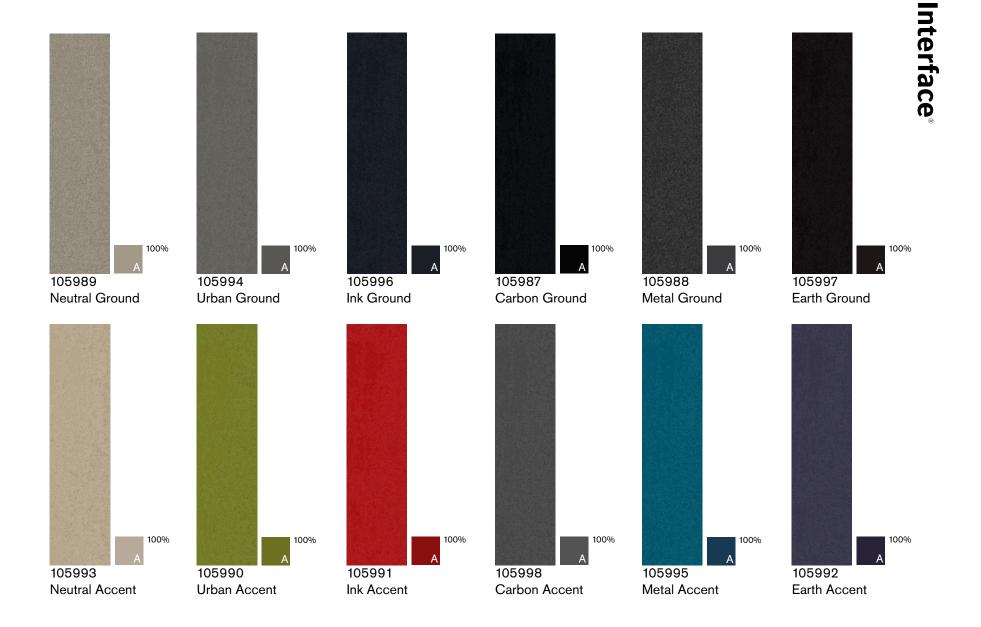

#### **Product Launch Palette**

Video Spectrum: Ink 106015, 2) Brownstone: Sutton Place 105870, 3) Painted Gesture: Ink 105975,
 Digitized Tuft: Ink 105983, 5) Shaded Pigment: Ink Accent 105991, 6) Shaded Pigment: Ink Ground 105996,

 7) AE317: Iris 105828, 8) Veiled Brushwork: Ink 106007, 9) WW870: Flannel Weft 105344,
 10) Textured Woodgrains: Rustic Charcoal A00425, 11) Textured Woodgrains: Ironbark A00431,
 Sublet: Sutton Place 105882, 13) Duplex: Sutton Place 105894, 14) Classic Seven: Sutton Place 106095,
 FLOR Suit Yourself: Nimbus, 16) Cloud Cover: Smoky Ridge 105717, 17) Night Flight: Plum Shadow 105702

# **Shaded Pigment**