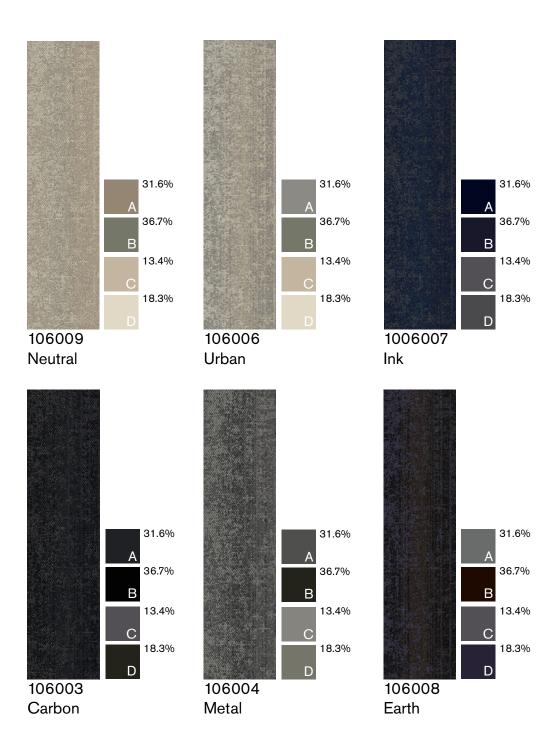

#### **Product Launch Palette**

Video Spectrum: Ink 106015, 2) Brownstone: Sutton Place 105870, 3) Painted Gesture: Ink 105975,
 Digitized Tuft: Ink 105983, 5) Shaded Pigment: Ink Accent 105991, 6) Shaded Pigment: Ink Ground 105996,

 7) AE317: Iris 105828, 8) Veiled Brushwork: Ink 106007, 9) WW870: Flannel Weft 105344,
 10) Textured Woodgrains: Rustic Charcoal A00425, 11) Textured Woodgrains: Ironbark A00431,
 Sublet: Sutton Place 105882, 13) Duplex: Sutton Place 105894, 14) Classic Seven: Sutton Place 106095,
 FLOR Suit Yourself: Nimbus, 16) Cloud Cover: Smoky Ridge 105717, 17) Night Flight: Plum Shadow 105702