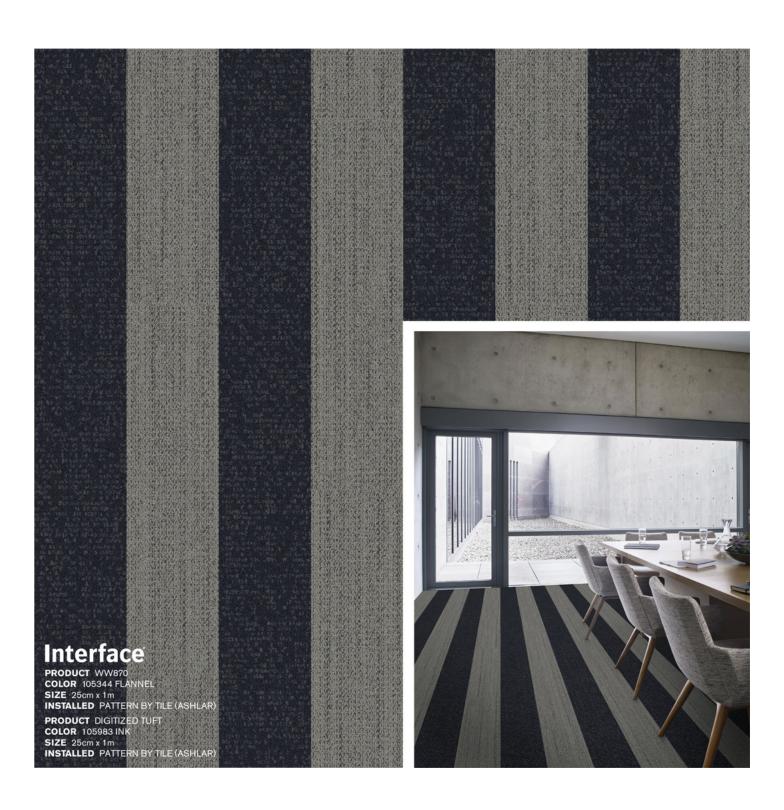

 7) AE317: Iris 105828, 8) Veiled Brushwork: Ink 106007, 9) WW870: Flannel Weft 105344,
 10) Textured Woodgrains: Rustic Charcoal A00425, 11) Textured Woodgrains: Ironbark A00431,
 Sublet: Sutton Place 105882, 13) Duplex: Sutton Place 105894, 14) Classic Seven: Sutton Place 106095,
 FLOR Suit Yourself: Nimbus, 16) Cloud Cover: Smoky Ridge 105717, 17) Night Flight: Plum Shadow 105702