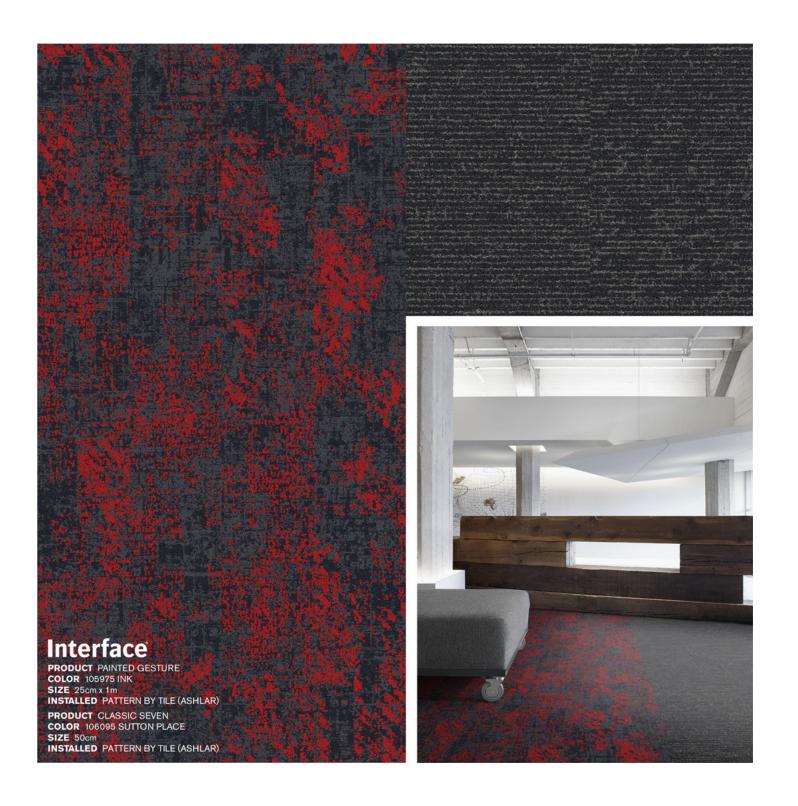

#### **Product Launch Palette**

Video Spectrum: Ink 106015, 2) Brownstone: Sutton Place 105870, 3) Painted Gesture: Ink 105975,
 Digitized Tuft: Ink 105983, 5) Shaded Pigment: Ink Accent 105991, 6) Shaded Pigment: Ink Ground 105996,

 7) AE317: Iris 105828, 8) Veiled Brushwork: Ink 106007, 9) WW870: Flannel Weft 105344,
 10) Textured Woodgrains: Rustic Charcoal A00425, 11) Textured Woodgrains: Ironbark A00431,
 Sublet: Sutton Place 105882, 13) Duplex: Sutton Place 105894, 14) Classic Seven: Sutton Place 106095,
 FLOR Suit Yourself: Nimbus, 16) Cloud Cover: Smoky Ridge 105717, 17) Night Flight: Plum Shadow 105702