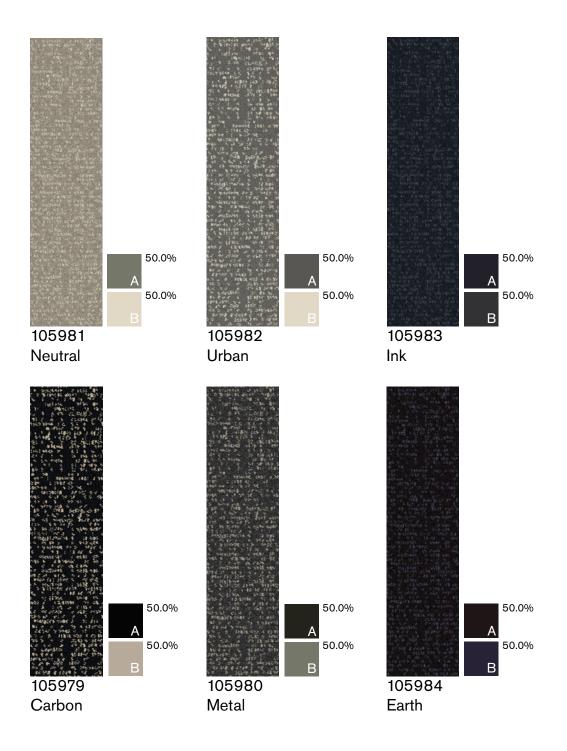

FOLIO: Interface Design Studio has created a group of supplementary assets that show our newest products in a variety of spaces representing every segment, as well as demonstrate both aspirational design capabilities or practical application in any space—all driven by our launch palettes. Also included is a color placement guide, which shows the position and percentage of hues of each product colorway—serving as a quick and helpful visual reference for customizing color.

# Interface

PRODUCT DIGITIZED TUFT
COLOR 105983 INK
SIZE 25cm x 1m
INSTALLED PATTERN BY TILE (ASHLAR)
PRODUCT SHAPED PIGMENT

PRODUCT SHADED PIGMENT COLOR 105996 INK GROUND SIZE 25cm x 1m INSTALLED PATTERN BY TILE (ASHLAR)

## Interface

PRODUCT DIGITIZED TUFT
COLOR 105983 INK
SIZE 25cm x 1m
INSTALLED PATTERN BY TILE (ASHLAR)

PRODUCT SHADED PIGMENT COLOR 105996 INK GROUND SIZE 25cm x 1m INSTALLED PATTERN BY TILE (ASHLAR)