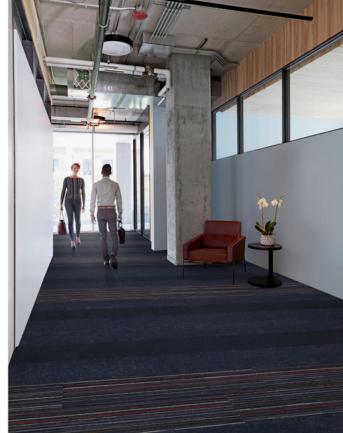

FOLIO: Interface Design Studio has created a group of supplementary assets that show our newest products in a variety of spaces representing every segment, as well as demonstrate both aspirational design capabilities or practical application in any space—all driven by our launch palettes. Also included is a color placement guide, which shows the position and percentage of hues of each product colorway—serving as a quick and helpful visual reference for customizing color.

#### SIMPLE ABSTRACTION COLLECTION