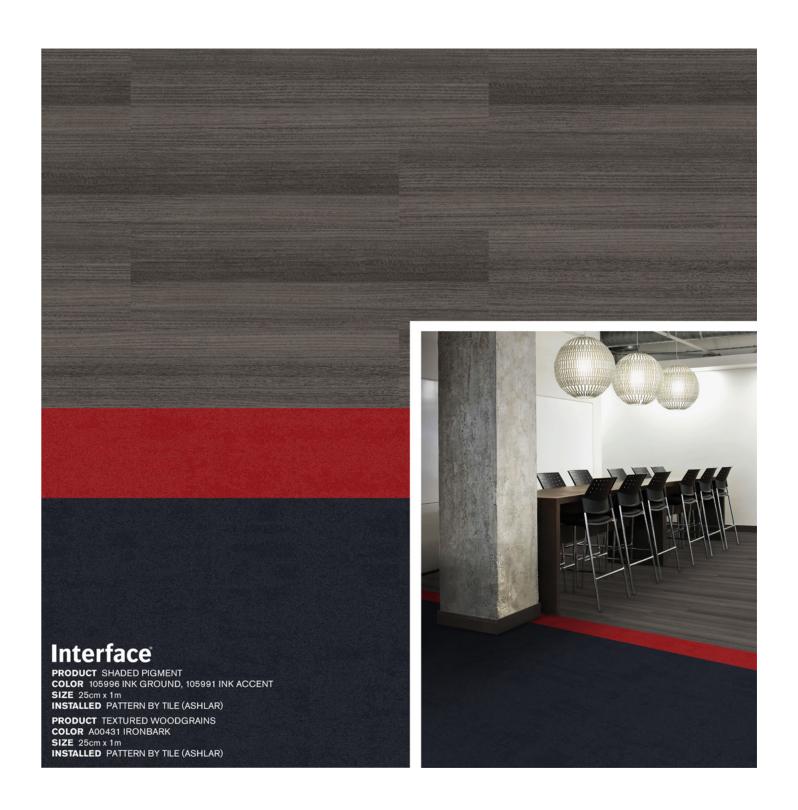

# Interface

PRODUCT DIGITIZED TUFT
COLOR 105983 INK
SIZE 25cm x 1m
INSTALLED PATTERN BY TILE (ASHLAR)
PRODUCT SHAPED PIGMENT

PRODUCT SHADED PIGMENT COLOR 105996 INK GROUND SIZE 25cm x 1m INSTALLED PATTERN BY TILE (ASHLAR)

## Interface

PRODUCT DIGITIZED TUFT
COLOR 105983 INK
SIZE 25cm x 1m
INSTALLED PATTERN BY TILE (ASHLAR)

PRODUCT SHADED PIGMENT COLOR 105996 INK GROUND SIZE 25cm x 1m INSTALLED PATTERN BY TILE (ASHLAR)